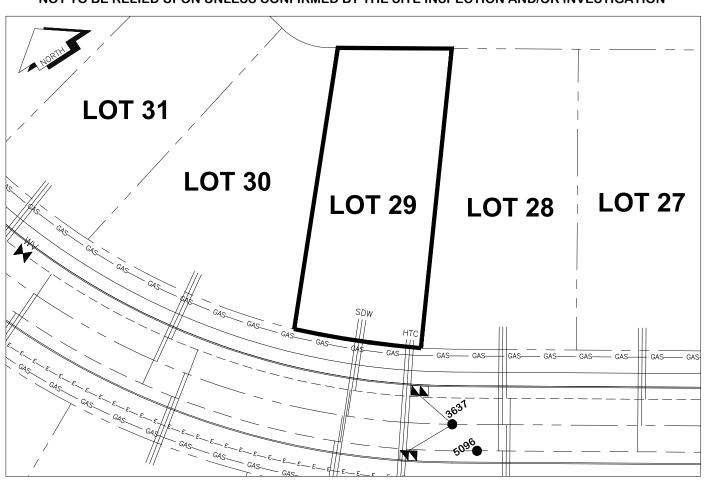

## City of Prince George HISTORY SHEET

| PID: 0283535        | 95         | Sca                    |        |                                                 |                |                                 | ale: 1:500                       |          |                                          |  |
|---------------------|------------|------------------------|--------|-------------------------------------------------|----------------|---------------------------------|----------------------------------|----------|------------------------------------------|--|
| Legal: LOT 29       |            |                        |        |                                                 | D.             | L.: 2003                        |                                  | PLAN     | : BCP46243                               |  |
| Address: 2794 M     | AURICE DR  |                        |        |                                                 |                |                                 |                                  |          |                                          |  |
| Sanitary Connection | on:#       | SIZE:                  | 100mmØ | MATERIAL:                                       | PVC            | INV.                            | 713.94                           | CONN     | IECTED                                   |  |
| Water Connection:   | :#         | SIZE:                  | 19mmØ  | MATERIAL:                                       | Copper         | INV.                            | 713.94                           |          |                                          |  |
| Storm Connection    | :#         | SIZE                   | 100mmØ | MATERIAL                                        | PVC            | INV.                            | 713.94                           | CONN     | IECTED                                   |  |
| Cash Receipt No's:  |            | WATER SANITARY         |        |                                                 |                | STORM                           |                                  |          |                                          |  |
| CURB FROM PROF      | PERTY LINE | 5m                     |        |                                                 |                |                                 | PAVEMEN                          | IT WIDTH | 10m                                      |  |
| HYDRO               | 75mm D     | B2                     |        |                                                 | U/G CONNEC     | TION                            | <u> </u>                         |          |                                          |  |
| TELEPHONE           | 100mm      | DB2                    |        |                                                 | U/G CONNECTION |                                 | _/                               |          |                                          |  |
| GAS                 | 42 PRO     | P/P.E.                 |        |                                                 |                |                                 |                                  |          |                                          |  |
| Information Sheets  | s:         | REF. DWGS.             |        | RING LTD. JOB                                   |                | •                               |                                  |          |                                          |  |
| Comments:           | CS<br>CO   | CURB STOP<br>CLEAN OUT |        | WATER SERVICE<br>STORM SERVICE<br>SANITARY SERV | ICE =          | — ∓ HYDRO<br>— Þ CABLE<br>TELEC | SERVICE<br>SERVICE<br>OMMUNICAST | — GAS —  | <ul><li>GAS</li><li>ELECTRICAL</li></ul> |  |

## THE INFORMATION CONTAINED HEREIN IS FOR INTERNAL USE ONLY. NOT TO BE RELIED UPON UNLESS CONFIRMED BY THE SITE INSPECTION AND/OR INVESTIGATION

| SANITARY, STORM & WATER SERVICE INVERTS                                                                               | SANITARY | WATER  | STORM  |
|-----------------------------------------------------------------------------------------------------------------------|----------|--------|--------|
| 1. Distance from San. M.H. $\underline{5095}$ toward San. M.H. $\underline{5096}$ to lot service connection point is: | 78m      | N/A    | N/A    |
| 1a.Distance from Stm. M.H. 3636 toward Stm. M.H. 3637 to lot service connection point is                              | N/A      | N/A    | 79m    |
| 2. Main Size at connection point is                                                                                   | 200mmØ   | 200mmØ | 525mmØ |
| 3. Invert of main at conn. stub point is                                                                              | 713.18   | 712.52 | 712.87 |
| 4. Invert at service end is                                                                                           | 714.06   | 714.06 | 714.11 |
| 5. Cover at property line in meters                                                                                   | 2.22m    | 2.30m  | 2.22m  |
| 6. Survey Date: MAY 2010 Book Ref.:1273-05-03 By: PIERRE DORION                                                       |          |        |        |
|                                                                                                                       |          |        |        |
|                                                                                                                       |          |        |        |
|                                                                                                                       |          |        |        |
|                                                                                                                       |          |        |        |
|                                                                                                                       |          |        |        |
|                                                                                                                       |          |        |        |
|                                                                                                                       |          |        |        |
|                                                                                                                       |          |        |        |
| SANITARY HISTORY:                                                                                                     |          |        |        |
| DATE INSTALLED: JUNE 2010                                                                                             |          |        |        |
| INSTALLED BY: PROGRESSIVE CONTRACTORS LTD.                                                                            |          |        |        |
|                                                                                                                       |          |        |        |
|                                                                                                                       |          |        |        |
|                                                                                                                       |          |        |        |
|                                                                                                                       |          |        |        |
|                                                                                                                       |          |        |        |
|                                                                                                                       |          |        |        |
|                                                                                                                       |          |        |        |
|                                                                                                                       |          |        |        |
| WATER HISTORY:                                                                                                        |          |        |        |
| DATE INSTALLED: JUNE 2010                                                                                             |          |        |        |
| INSTALLED BY: PROGRESSIVE CONTRACTORS LTD.                                                                            |          |        |        |
|                                                                                                                       |          |        |        |
|                                                                                                                       |          |        |        |
|                                                                                                                       |          |        |        |
|                                                                                                                       |          |        |        |
|                                                                                                                       |          |        |        |
|                                                                                                                       |          |        |        |
|                                                                                                                       |          |        |        |
|                                                                                                                       |          |        |        |
|                                                                                                                       |          |        |        |
|                                                                                                                       |          |        |        |
| STORM HISTORY:                                                                                                        |          |        |        |
| DATE INSTALLED: JUNE 2010                                                                                             |          |        |        |
| INSTALLED BY: PROGRESSIVE CONTRACTORS LTD.                                                                            |          |        |        |
|                                                                                                                       |          |        |        |
|                                                                                                                       |          |        |        |
|                                                                                                                       |          |        |        |
|                                                                                                                       |          |        |        |
|                                                                                                                       |          |        |        |
|                                                                                                                       |          |        |        |