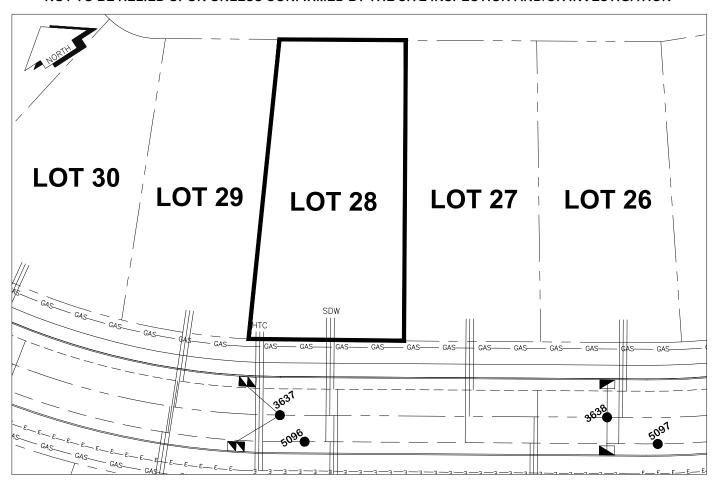

## City of Prince George HISTORY SHEET

| PID:               | D: 028353587 Scale |           |                |             |                                                 |              | ale: 1:500                  | e: 1:500                         |          |            |  |
|--------------------|--------------------|-----------|----------------|-------------|-------------------------------------------------|--------------|-----------------------------|----------------------------------|----------|------------|--|
| Legal:             | LOT 28             |           |                |             |                                                 | D.I          | L.: 2003                    |                                  | PLAN     | : BCP46243 |  |
| Address            | : 2816 MAUR        | ICE DR    |                |             |                                                 |              |                             |                                  |          |            |  |
| Sanitary           | Connection:#       |           | SIZE:          | 100mmØ      | MATERIAL:                                       | PVC          | INV.                        | 712.89                           | CONN     | IECTED     |  |
| Water Co           | onnection:#        |           | SIZE:          | 19mmØ       | MATERIAL:                                       | Copper       | INV.                        | 712.89                           |          |            |  |
| Storm Co           | onnection:#        |           | SIZE           | 100mmØ      | MATERIAL                                        | PVC          | INV.                        | 712.89                           | CONN     | IECTED     |  |
| Cash Receipt No's: |                    |           | WATER SANITARY |             |                                                 |              | STORM                       |                                  |          |            |  |
| CURB FF            | ROM PROPERT        | Y LINE    | 5m             |             |                                                 |              |                             | PAVEMEN                          | NT WIDTH | 10m        |  |
| HYDRO              |                    | 75mm DB   | 2              |             |                                                 | U/G CONNECT  | ΓΙΟΝ                        | /                                |          |            |  |
| TELEPHO            | ONE                | 100mm DB2 |                |             | U/G CONNECTION                                  |              |                             | <u> </u>                         |          |            |  |
| GAS                |                    | 42 PROP/F | P.E.           |             |                                                 |              |                             |                                  |          |            |  |
| Informat           | ion Sheets:        |           | REF. DWGS.     | L&M ENGINEE | ERING LTD. JOB                                  | . 1273-05-04 | DWGS. (0                    | 01-307)                          |          |            |  |
| Commen             | nts:               | cs c      | CURB STOP      |             | WATER SERVICE<br>STORM SERVICE<br>SANITARY SERV | ICE          | _ ± HYDRO<br>CABLE<br>TELEC | SERVICE<br>SERVICE<br>OMMUNICAST | — GAS —  | G/ 10      |  |

## THE INFORMATION CONTAINED HEREIN IS FOR INTERNAL USE ONLY. NOT TO BE RELIED UPON UNLESS CONFIRMED BY THE SITE INSPECTION AND/OR INVESTIGATION

| SANITARY, STORM & WATER SERVICE INVERTS                                                                               | SANITARY | WATER  | STORM  |
|-----------------------------------------------------------------------------------------------------------------------|----------|--------|--------|
| 1. Distance from San. M.H. $\underline{5096}$ toward San. M.H. $\underline{5097}$ to lot service connection point is: | 3m       | N/A    | N/A    |
| 1a.Distance from Stm. M.H. 3637 toward Stm. M.H. 3638 to lot service connection point is                              | N/A      | N/A    | 7m     |
| 2. Main Size at connection point is                                                                                   | 200mmØ   | 200mmØ | 525mmØ |
| 3. Invert of main at conn. stub point is                                                                              | 712.22   | 711.44 | 711.90 |
| 4. Invert at service end is                                                                                           | 713.00   | 713.00 | 713.06 |
| 5. Cover at property line in meters                                                                                   | 2.22m    | 2.30m  | 2.22m  |
| 6. Survey Date: MAY 2010 Book Ref.:1273-05-03 By: PIERRE DORION                                                       |          |        |        |
|                                                                                                                       |          |        |        |
|                                                                                                                       |          |        |        |
|                                                                                                                       |          |        |        |
|                                                                                                                       |          |        |        |
|                                                                                                                       |          |        |        |
|                                                                                                                       |          |        |        |
|                                                                                                                       |          |        |        |
|                                                                                                                       |          |        |        |
| SANITARY HISTORY:                                                                                                     |          |        |        |
| DATE INSTALLED: JUNE 2010                                                                                             |          |        |        |
| INSTALLED BY: PROGRESSIVE CONTRACTORS LTD.                                                                            |          |        |        |
|                                                                                                                       |          |        |        |
|                                                                                                                       |          |        |        |
|                                                                                                                       |          |        |        |
|                                                                                                                       |          |        |        |
|                                                                                                                       |          |        |        |
|                                                                                                                       |          |        |        |
|                                                                                                                       |          |        |        |
|                                                                                                                       |          |        |        |
| WATER HISTORY:                                                                                                        |          |        |        |
| DATE INSTALLED: JUNE 2010                                                                                             |          |        |        |
| INSTALLED BY: PROGRESSIVE CONTRACTORS LTD.                                                                            |          |        |        |
|                                                                                                                       |          |        |        |
|                                                                                                                       |          |        |        |
|                                                                                                                       |          |        |        |
|                                                                                                                       |          |        |        |
|                                                                                                                       |          |        |        |
|                                                                                                                       |          |        |        |
|                                                                                                                       |          |        |        |
|                                                                                                                       |          |        |        |
|                                                                                                                       |          |        |        |
|                                                                                                                       |          |        |        |
| STORM HISTORY:                                                                                                        |          |        |        |
| DATE INSTALLED: JUNE 2010                                                                                             |          |        |        |
| INSTALLED BY: PROGRESSIVE CONTRACTORS LTD.                                                                            |          |        |        |
|                                                                                                                       |          |        |        |
|                                                                                                                       |          |        |        |
|                                                                                                                       |          |        |        |
|                                                                                                                       |          |        |        |
|                                                                                                                       |          |        |        |
|                                                                                                                       |          |        |        |