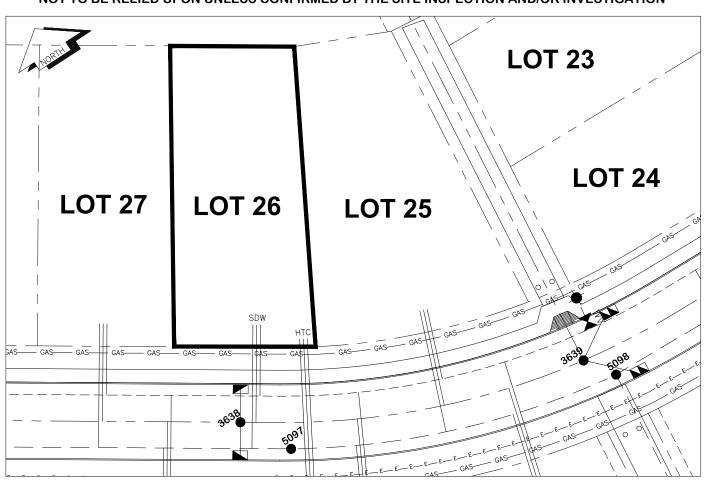

## City of Prince George HISTORY SHEET

| PID: 02835356       | 61        |                        |        |                                                 | Scal           | e: 1:500                    |                                    |                       |            |
|---------------------|-----------|------------------------|--------|-------------------------------------------------|----------------|-----------------------------|------------------------------------|-----------------------|------------|
| Legal: LOT 26       |           |                        |        |                                                 | D.L.:          | 2003                        |                                    | PLAN:                 | : BCP46243 |
| Address: 2860 MA    | AURICE DR |                        |        |                                                 |                |                             |                                    |                       |            |
| Sanitary Connection | n:#       | SIZE:                  | 100mmØ | MATERIAL:                                       | PVC            | INV.                        | 710.81                             | CONN                  | IECTED     |
| Water Connection:   | #         | SIZE:                  | 19mmØ  | MATERIAL:                                       | Copper         | INV.                        | 710.81                             |                       |            |
| Storm Connection:   | #         | SIZE                   | 100mmØ | MATERIAL                                        | PVC            | INV.                        | 710.81                             | CONN                  | IECTED     |
| Cash Receipt No's:  |           | WATER SANIT            |        | SANITARY                                        | SANITARY       |                             | STORM                              |                       |            |
| CURB FROM PROP      | ERTY LINE | 5m                     |        |                                                 |                |                             | PAVEMEN                            | IT WIDTH              | 10m        |
| HYDRO               | 75mm DE   | 32                     |        |                                                 | U/G CONNECTION | ON                          | _/_                                |                       |            |
| TELEPHONE           | 100mm D   | )B2                    |        |                                                 | U/G CONNECTION | ON                          |                                    |                       |            |
| GAS                 | 42 PROP   | /P.E.                  |        |                                                 |                |                             |                                    |                       |            |
| Information Sheets  | :         | REF. DWGS.             |        | RING LTD. JOB                                   |                | WGS. (0                     | 01-307)                            |                       |            |
| Comments:           |           | CURB STOP<br>CLEAN OUT |        | WATER SERVICE<br>STORM SERVICE<br>SANITARY SERV | ICE =          | ± HYDRO<br>○ CABLE<br>TELEC | D SERVICE<br>SERVICE<br>OMMUNICAST | — GAS —<br>IONS — E — | 0.10       |