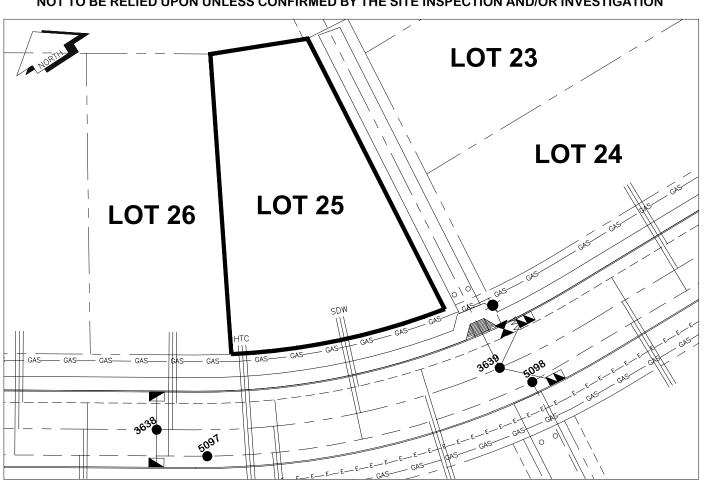

## City of Prince George HISTORY SHEET

| PID: 028353552        |             |          |                |                                                 | Scal           | e: 1:500                  |                                  |                        |                       |
|-----------------------|-------------|----------|----------------|-------------------------------------------------|----------------|---------------------------|----------------------------------|------------------------|-----------------------|
| Legal: LOT 25         |             |          |                |                                                 | D.L.:          | 2003                      |                                  | PLAN:                  | BCP46243              |
| Address: 2882 MAL     | JRICE DR    |          |                |                                                 |                |                           |                                  |                        |                       |
| Sanitary Connection:# | !           | SIZE:    | 100mmØ         | MATERIAL:                                       | PVC            | INV.                      | 709.94                           | CONNI                  | ECTED                 |
| Water Connection:#    |             | SIZE:    | 19mmØ          | MATERIAL:                                       | Copper         | INV.                      | 709.83                           |                        |                       |
| Storm Connection:#    |             | SIZE     | 100mmØ         | MATERIAL                                        | PVC            | INV.                      | 709.83                           | CONNI                  | ECTED                 |
| Cash Receipt No's:    |             | WATER    | VATER SANITARY |                                                 |                | STORM                     |                                  |                        |                       |
| CURB FROM PROPER      | TY LINE     | 5m       |                |                                                 |                |                           | PAVEMEN                          | IT WIDTH               | 10m                   |
| HYDRO                 | 75mm DB2    |          |                |                                                 | U/G CONNECTION | ON                        | _/                               |                        |                       |
| TELEPHONE             | 100mm DB2   | !        |                |                                                 | U/G CONNECTION | ON                        |                                  |                        |                       |
| GAS                   | 42 PROP/P.I | Ε.       |                |                                                 |                |                           |                                  |                        |                       |
| Information Sheets:   | R           | EF. DWGS | L&M ENGINEE    | RING LTD. JOB                                   |                | •                         |                                  |                        |                       |
| Comments:             | CS CUI      |          |                | WATER SERVICE<br>STORM SERVICE<br>SANITARY SERV |                | ± HYDRO<br>CABLE<br>TELEC | SERVICE<br>SERVICE<br>OMMUNICAST | — GAS —<br>TIONS — E — | - GAS<br>- ELECTRICAL |

## THE INFORMATION CONTAINED HEREIN IS FOR INTERNAL USE ONLY. NOT TO BE RELIED UPON UNLESS CONFIRMED BY THE SITE INSPECTION AND/OR INVESTIGATION

| SANITARY, STORM & WATER SERVICE INVERTS                                                                               | SANITARY | WATER  | STORM  |  |  |  |  |  |  |  |
|-----------------------------------------------------------------------------------------------------------------------|----------|--------|--------|--|--|--|--|--|--|--|
| 1. Distance from San. M.H. $\underline{5097}$ toward San. M.H. $\underline{5098}$ to lot service connection point is: | 21m      | N/A    | N/A    |  |  |  |  |  |  |  |
| 1a.Distance from Stm. M.H. 3638 toward Stm. M.H. 3639 to lot service connection point is:                             | N/A      | N/A    | 27m    |  |  |  |  |  |  |  |
| 2. Main Size at connection point is                                                                                   | 200mmØ   | 200mmØ | 525mmØ |  |  |  |  |  |  |  |
| 3. Invert of main at conn. stub point is                                                                              | 709.41   | 708.82 | 709.20 |  |  |  |  |  |  |  |
| 4. Invert at service end is                                                                                           | 710.02   | 709.94 | 709.94 |  |  |  |  |  |  |  |
| 5. Cover at property line in meters                                                                                   | 2.33m    | 2.52m  | 2.44m  |  |  |  |  |  |  |  |
| 6. Survey Date: MAY 2010 Book Ref.:1273-05-03 By: PIERRE DORION                                                       |          |        |        |  |  |  |  |  |  |  |
|                                                                                                                       |          |        |        |  |  |  |  |  |  |  |
|                                                                                                                       |          |        |        |  |  |  |  |  |  |  |
|                                                                                                                       |          |        |        |  |  |  |  |  |  |  |
|                                                                                                                       |          |        |        |  |  |  |  |  |  |  |
|                                                                                                                       |          |        |        |  |  |  |  |  |  |  |
|                                                                                                                       |          |        |        |  |  |  |  |  |  |  |
|                                                                                                                       |          |        |        |  |  |  |  |  |  |  |
|                                                                                                                       |          |        |        |  |  |  |  |  |  |  |
| SANITARY HISTORY:                                                                                                     |          |        |        |  |  |  |  |  |  |  |
| DATE INSTALLED: JUNE 2010                                                                                             |          |        |        |  |  |  |  |  |  |  |
| INSTALLED BY: PROGRESSIVE CONTRACTORS LTD.                                                                            |          |        |        |  |  |  |  |  |  |  |
|                                                                                                                       |          |        |        |  |  |  |  |  |  |  |
|                                                                                                                       |          |        |        |  |  |  |  |  |  |  |
|                                                                                                                       |          |        |        |  |  |  |  |  |  |  |
|                                                                                                                       |          |        |        |  |  |  |  |  |  |  |
|                                                                                                                       |          |        |        |  |  |  |  |  |  |  |
|                                                                                                                       |          |        |        |  |  |  |  |  |  |  |
|                                                                                                                       |          |        |        |  |  |  |  |  |  |  |
|                                                                                                                       |          |        |        |  |  |  |  |  |  |  |
| WATER HISTORY:                                                                                                        |          |        |        |  |  |  |  |  |  |  |
| DATE INSTALLED: JUNE 2010                                                                                             |          |        |        |  |  |  |  |  |  |  |
| INSTALLED BY:PROGRESSIVE CONTRACTORS LTD.                                                                             |          |        |        |  |  |  |  |  |  |  |
| INCIALLED BIT. NOOKEGOIVE GOVINAGIONG ETG.                                                                            |          |        |        |  |  |  |  |  |  |  |
|                                                                                                                       |          |        |        |  |  |  |  |  |  |  |
|                                                                                                                       |          |        |        |  |  |  |  |  |  |  |
|                                                                                                                       |          |        |        |  |  |  |  |  |  |  |
|                                                                                                                       |          |        |        |  |  |  |  |  |  |  |
|                                                                                                                       |          |        |        |  |  |  |  |  |  |  |
|                                                                                                                       |          |        |        |  |  |  |  |  |  |  |
|                                                                                                                       |          |        |        |  |  |  |  |  |  |  |
|                                                                                                                       |          |        |        |  |  |  |  |  |  |  |
|                                                                                                                       |          |        |        |  |  |  |  |  |  |  |
| STORM HISTORY:                                                                                                        |          |        |        |  |  |  |  |  |  |  |
| DATE INSTALLED: JUNE 2010                                                                                             |          |        |        |  |  |  |  |  |  |  |
| INSTALLED BY: PROGRESSIVE CONTRACTORS LTD.                                                                            |          |        |        |  |  |  |  |  |  |  |
|                                                                                                                       |          |        |        |  |  |  |  |  |  |  |
|                                                                                                                       |          |        |        |  |  |  |  |  |  |  |
|                                                                                                                       |          |        |        |  |  |  |  |  |  |  |
|                                                                                                                       |          |        |        |  |  |  |  |  |  |  |
|                                                                                                                       |          |        |        |  |  |  |  |  |  |  |
|                                                                                                                       |          |        |        |  |  |  |  |  |  |  |