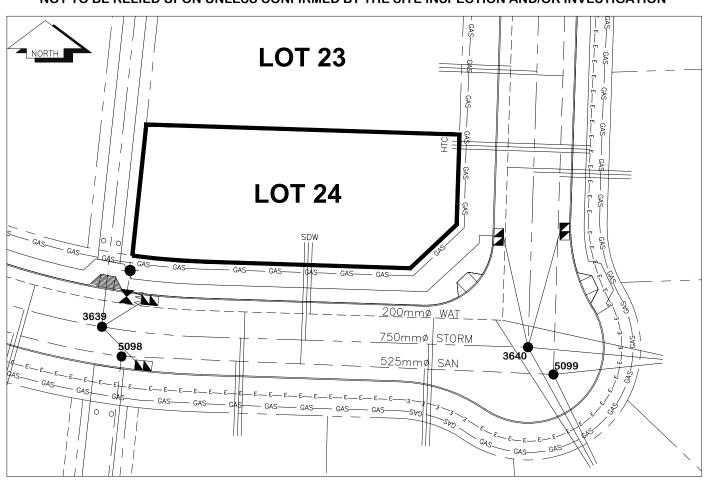

## **HISTORY SHEET**

| PID: 0             | 28353544     |         |                        |             |                                                 | Sca         | ıle: 1:500                  |                                  |          |                                          |
|--------------------|--------------|---------|------------------------|-------------|-------------------------------------------------|-------------|-----------------------------|----------------------------------|----------|------------------------------------------|
| Legal: L           | OT 24        |         |                        |             |                                                 | D.L         | .: 2003                     |                                  | PLAN:    | BCP46243                                 |
| Address:           | 2956 MAUF    | ICE DR  |                        |             |                                                 |             |                             |                                  |          |                                          |
| Sanitary C         | Connection:# |         | SIZE:                  | 100mmØ      | MATERIAL:                                       | PVC         | INV.                        | 709.88                           | CONN     | ECTED                                    |
| Water Con          | nection:#    |         | SIZE:                  | 19mmØ       | MATERIAL:                                       | Copper      | INV.                        | 709.85                           |          |                                          |
| Storm Con          | nection:#    |         | SIZE                   | 100mmØ      | MATERIAL                                        | PVC         | INV.                        | 709.85                           | CONN     | ECTED                                    |
| Cash Receipt No's: |              |         | WATER SANITARY         |             |                                                 |             | STORM                       |                                  |          |                                          |
| CURB FRO           | OM PROPERT   | Y LINE  | 5m                     |             |                                                 |             |                             | PAVEMEN                          | IT WIDTH | 10m                                      |
| HYDRO              |              | 75mm DI | B2                     |             |                                                 | U/G CONNECT | ION                         | _/                               |          |                                          |
| TELEPHO            | NE           | 100mm [ | DB2                    |             |                                                 | U/G CONNECT | ION                         |                                  |          |                                          |
| GAS                |              | 42 PROP | P/P.E.                 |             |                                                 |             |                             |                                  |          |                                          |
| Informatio         | on Sheets:   |         | REF. DWGS.             | L&M ENGINEE | RING LTD. JOB                                   |             | •                           |                                  |          |                                          |
| Comments           | s:           |         | CURB STOP<br>CLEAN OUT |             | WATER SERVICE<br>STORM SERVICE<br>SANITARY SERV | ICE =       | – ± HYDRO<br>CABLE<br>TELEC | SERVICE<br>SERVICE<br>OMMUNICAST | — gas —  | <ul><li>GAS</li><li>ELECTRICAL</li></ul> |

## THE INFORMATION CONTAINED HEREIN IS FOR INTERNAL USE ONLY. NOT TO BE RELIED UPON UNLESS CONFIRMED BY THE SITE INSPECTION AND/OR INVESTIGATION

| SANITARY, STORM & WATER SERVICE INVERTS                                                                               | SANITARY | WATER  | STORM  |  |  |  |  |  |  |  |  |
|-----------------------------------------------------------------------------------------------------------------------|----------|--------|--------|--|--|--|--|--|--|--|--|
| 1. Distance from San. M.H. $\underline{5098}$ toward San. M.H. $\underline{5099}$ to lot service connection point is: | 24m      | N/A    | N/A    |  |  |  |  |  |  |  |  |
| 1a.Distance from Stm. M.H. 3639 toward Stm. M.H. 3640 to lot service connection point is:                             | N/A      | N/A    | 27m    |  |  |  |  |  |  |  |  |
| 2. Main Size at connection point is                                                                                   | 525mmØ   | 200mmØ | 750mmØ |  |  |  |  |  |  |  |  |
| 3. Invert of main at conn. stub point is                                                                              | 709.17   | 708.79 | 708.91 |  |  |  |  |  |  |  |  |
| 4. Invert at service end is                                                                                           | 710.01   | 710.01 | 710.05 |  |  |  |  |  |  |  |  |
| 5. Cover at property line in meters                                                                                   | 4.13m    | 4.24m  | 4.16m  |  |  |  |  |  |  |  |  |
| 6. Survey Date: MAY 2010 Book Ref.: 1273-05-03 By: PIERRE DORION                                                      |          |        |        |  |  |  |  |  |  |  |  |
|                                                                                                                       |          |        |        |  |  |  |  |  |  |  |  |
|                                                                                                                       |          |        |        |  |  |  |  |  |  |  |  |
|                                                                                                                       |          |        |        |  |  |  |  |  |  |  |  |
|                                                                                                                       |          |        |        |  |  |  |  |  |  |  |  |
|                                                                                                                       |          |        |        |  |  |  |  |  |  |  |  |
|                                                                                                                       |          |        |        |  |  |  |  |  |  |  |  |
|                                                                                                                       |          |        |        |  |  |  |  |  |  |  |  |
|                                                                                                                       |          |        |        |  |  |  |  |  |  |  |  |
| SANITARY HISTORY:                                                                                                     |          |        |        |  |  |  |  |  |  |  |  |
| DATE INSTALLED: JUNE 2010                                                                                             |          |        |        |  |  |  |  |  |  |  |  |
| INSTALLED BY: PROGRESSIVE CONTRACTORS LTD.                                                                            |          |        |        |  |  |  |  |  |  |  |  |
|                                                                                                                       |          |        |        |  |  |  |  |  |  |  |  |
|                                                                                                                       |          |        |        |  |  |  |  |  |  |  |  |
|                                                                                                                       |          |        |        |  |  |  |  |  |  |  |  |
|                                                                                                                       |          |        |        |  |  |  |  |  |  |  |  |
|                                                                                                                       |          |        |        |  |  |  |  |  |  |  |  |
|                                                                                                                       |          |        |        |  |  |  |  |  |  |  |  |
|                                                                                                                       |          |        |        |  |  |  |  |  |  |  |  |
|                                                                                                                       |          |        |        |  |  |  |  |  |  |  |  |
| WATER HISTORY:                                                                                                        |          |        |        |  |  |  |  |  |  |  |  |
| DATE INSTALLED: JUNE 2010                                                                                             |          |        |        |  |  |  |  |  |  |  |  |
| INSTALLED BY:PROGRESSIVE CONTRACTORS LTD.                                                                             |          |        |        |  |  |  |  |  |  |  |  |
| INCIALLED BIT. NOOKEGOIVE GOVINAGIONG ETG.                                                                            |          |        |        |  |  |  |  |  |  |  |  |
|                                                                                                                       |          |        |        |  |  |  |  |  |  |  |  |
|                                                                                                                       |          |        |        |  |  |  |  |  |  |  |  |
|                                                                                                                       |          |        |        |  |  |  |  |  |  |  |  |
|                                                                                                                       |          |        |        |  |  |  |  |  |  |  |  |
|                                                                                                                       |          |        |        |  |  |  |  |  |  |  |  |
|                                                                                                                       |          |        |        |  |  |  |  |  |  |  |  |
|                                                                                                                       |          |        |        |  |  |  |  |  |  |  |  |
|                                                                                                                       |          |        |        |  |  |  |  |  |  |  |  |
|                                                                                                                       |          |        |        |  |  |  |  |  |  |  |  |
| STORM HISTORY:                                                                                                        |          |        |        |  |  |  |  |  |  |  |  |
| DATE INSTALLED: JUNE 2010                                                                                             |          |        |        |  |  |  |  |  |  |  |  |
| INSTALLED BY: PROGRESSIVE CONTRACTORS LTD.                                                                            |          |        |        |  |  |  |  |  |  |  |  |
|                                                                                                                       |          |        |        |  |  |  |  |  |  |  |  |
|                                                                                                                       |          |        |        |  |  |  |  |  |  |  |  |
|                                                                                                                       |          |        |        |  |  |  |  |  |  |  |  |
|                                                                                                                       |          |        |        |  |  |  |  |  |  |  |  |
|                                                                                                                       |          |        |        |  |  |  |  |  |  |  |  |
|                                                                                                                       |          |        |        |  |  |  |  |  |  |  |  |