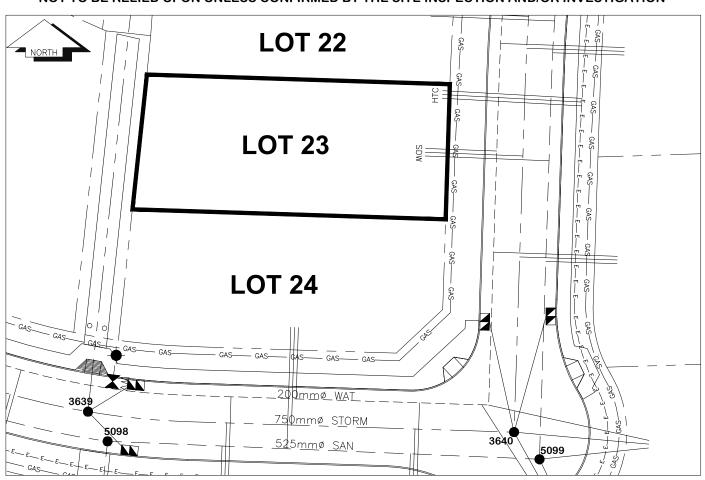

## City of Prince George HISTORY SHEET

| PID: 028353536       |          |                                                                                                                      |             |                |              | Scale: 1:500 |         |                       |            |  |
|----------------------|----------|----------------------------------------------------------------------------------------------------------------------|-------------|----------------|--------------|--------------|---------|-----------------------|------------|--|
| Legal: LOT 23        |          |                                                                                                                      |             |                | D.           | L.: 2003     |         | PLAN                  | : BCP46243 |  |
| Address: 4583 MAI    | JRICE DR |                                                                                                                      |             |                |              |              |         |                       |            |  |
| Sanitary Connection: | ‡        | SIZE:                                                                                                                | 100mmØ      | MATERIAL:      | PVC          | INV.         | 712.45  | CONN                  | IECTED     |  |
| Water Connection:#   |          | SIZE:                                                                                                                | 19mmØ       | MATERIAL:      | Copper       | INV.         | 712.45  |                       |            |  |
| Storm Connection:#   |          | SIZE                                                                                                                 | 100mmØ      | MATERIAL       | PVC          | INV.         | 712.45  | CONN                  | IECTED     |  |
| Cash Receipt No's:   |          | WATER                                                                                                                |             | SANITARY       |              | STORM        |         |                       |            |  |
| CURB FROM PROPER     | TY LINE  | 5m                                                                                                                   |             |                |              |              | PAVEMEN | IT WIDTH              | 10m        |  |
| HYDRO                | 75mm DI  | B2                                                                                                                   |             |                | U/G CONNEC   | TION         | /       |                       |            |  |
| TELEPHONE            | 100mm [  | DB2                                                                                                                  |             |                | U/G CONNEC   | TION         |         |                       |            |  |
| GAS                  | 42 PROP  | P/P.E.                                                                                                               |             |                |              |              |         |                       |            |  |
| Information Sheets:  |          | REF. DWGS.                                                                                                           | L&M ENGINEE | ERING LTD. JOB | . 1273-05-04 | •            |         |                       |            |  |
| Comments:            |          | CS CURB STOP MATER SERVICE THYDRO SERVICE GASLE SERVICE GASLE SERVICE SANITARY SERVICE TELECOMMUNICASTIONS TO ELECTR |             |                |              |              |         | — GAS<br>— ELECTRICAL |            |  |

## THE INFORMATION CONTAINED HEREIN IS FOR INTERNAL USE ONLY. NOT TO BE RELIED UPON UNLESS CONFIRMED BY THE SITE INSPECTION AND/OR INVESTIGATION

| SANITARY, STORM & WATER SERVICE INVERTS                                                              | SANITARY | WATER  | STORM  |
|------------------------------------------------------------------------------------------------------|----------|--------|--------|
| 1. Distance from San. M.H. <u>5099</u> toward San. M.H. <u>-</u> to lot service connection point is: | 40m      | N/A    | N/A    |
| 1a.Distance from Stm. M.H. <u>3640</u> toward Stm. M.H. <u>-</u> to lot service connection point is: | N/A      | N/A    | 37m    |
| 2. Main Size at connection point is                                                                  | 525mmØ   | 200mmØ | 750mmØ |
| 3. Invert of main at conn. stub point is                                                             | 710.11   | 711.14 | 709.67 |
| 4. Invert at service end is                                                                          | 712.67   | 712.57 | 712.57 |
| 5. Cover at property line in meters                                                                  | 2.23m    | 2.31m  | 2.23m  |
| 6. Survey Date: MAY 2010 Book Ref.: 1273-05-03 By: PIERRE DORION                                     |          |        |        |
|                                                                                                      |          |        |        |
|                                                                                                      |          |        |        |
|                                                                                                      |          |        |        |
|                                                                                                      |          |        |        |
|                                                                                                      |          |        |        |
|                                                                                                      |          |        |        |
|                                                                                                      |          |        |        |
|                                                                                                      |          |        |        |
| SANITARY HISTORY:                                                                                    |          |        |        |
| DATE INSTALLED: JUNE 2010                                                                            |          |        |        |
| INSTALLED BY: PROGRESSIVE CONTRACTORS LTD.                                                           |          |        |        |
|                                                                                                      |          |        |        |
|                                                                                                      |          |        |        |
|                                                                                                      |          |        |        |
|                                                                                                      |          |        |        |
|                                                                                                      |          |        |        |
|                                                                                                      |          |        |        |
|                                                                                                      |          |        |        |
|                                                                                                      |          |        |        |
| WATER HISTORY:                                                                                       |          |        |        |
|                                                                                                      |          |        |        |
| DATE INSTALLED: JUNE 2010 INSTALLED BY: PROGRESSIVE CONTRACTORS LTD.                                 |          |        |        |
| INSTALLED BY: PROGRESSIVE CONTRACTORS LTD.                                                           |          |        |        |
|                                                                                                      |          |        |        |
|                                                                                                      |          |        |        |
|                                                                                                      |          |        |        |
|                                                                                                      |          |        |        |
|                                                                                                      |          |        |        |
|                                                                                                      |          |        |        |
|                                                                                                      |          |        |        |
|                                                                                                      |          |        |        |
|                                                                                                      |          |        |        |
| STORM HISTORY:                                                                                       |          |        |        |
| DATE INSTALLED: JUNE 2010                                                                            |          |        |        |
| INSTALLED BY: PROGRESSIVE CONTRACTORS LTD.                                                           |          |        |        |
|                                                                                                      |          |        |        |
|                                                                                                      |          |        |        |
|                                                                                                      |          |        |        |
|                                                                                                      |          |        |        |
|                                                                                                      |          |        |        |
|                                                                                                      |          |        |        |