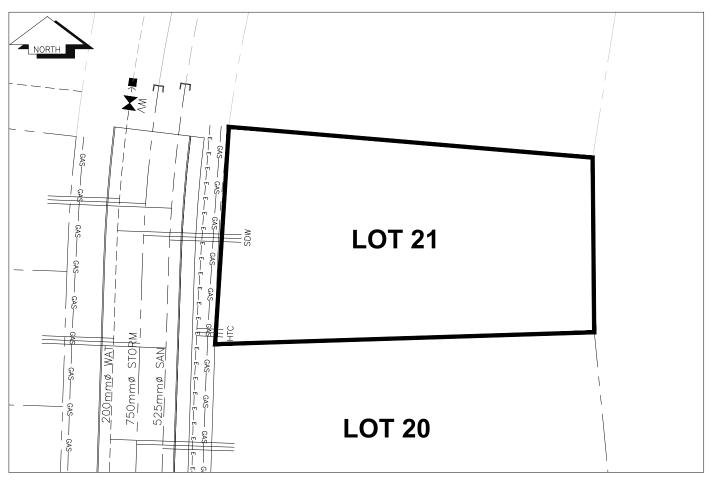

## **HISTORY SHEET**

| PID: 028353510        | Scale: 1:500                                                                    |                        |        |                                                 |            |                                 |                                  |          |                       |
|-----------------------|---------------------------------------------------------------------------------|------------------------|--------|-------------------------------------------------|------------|---------------------------------|----------------------------------|----------|-----------------------|
| Legal: LOT 21         |                                                                                 |                        |        |                                                 | D.         | L.: 2003                        |                                  | PLAN     | : BCP46243            |
| Address: 4576 MAU     | RICE DR                                                                         |                        |        |                                                 |            |                                 |                                  |          |                       |
| Sanitary Connection:# |                                                                                 | SIZE:                  | 100mmØ | MATERIAL:                                       | PVC        | INV.                            | 712.94                           | CONN     | IECTED                |
| Water Connection:#    |                                                                                 | SIZE:                  | 19mmØ  | MATERIAL:                                       | Copper     | INV.                            | 712.94                           |          |                       |
| Storm Connection:#    |                                                                                 | SIZE                   | 100mmØ | MATERIAL                                        | PVC        | INV.                            | 712.94                           | CONN     | IECTED                |
| Cash Receipt No's:    |                                                                                 | WATER SANITARY         |        |                                                 |            | STORM                           |                                  |          |                       |
| CURB FROM PROPER      | TY LINE                                                                         | 5m                     |        |                                                 |            |                                 | PAVEMEN                          | IT WIDTH | 10m                   |
| HYDRO                 | 75mm DI                                                                         | 32                     |        |                                                 | U/G CONNEC | TION                            | <u> </u>                         |          |                       |
| TELEPHONE             | 100mm [                                                                         | DB2                    |        |                                                 | U/G CONNEC | TION                            |                                  |          |                       |
| GAS                   | 42 PROP/P.E.                                                                    |                        |        |                                                 |            |                                 |                                  |          |                       |
| Information Sheets:   | rmation Sheets: REF. DWGS. L&M ENGINEERING LTD. JOB. 1273-05-04 DWGS. (001-307) |                        |        |                                                 |            |                                 |                                  |          |                       |
| Comments:             |                                                                                 | CURB STOP<br>CLEAN OUT |        | WATER SERVICE<br>STORM SERVICE<br>SANITARY SERV | ICE =      | — ± HYDRO<br>— □ CABLE<br>TELEC | SERVICE<br>SERVICE<br>OMMUNICAST | — GAS —  | — GAS<br>— ELECTRICAL |

## THE INFORMATION CONTAINED HEREIN IS FOR INTERNAL USE ONLY. NOT TO BE RELIED UPON UNLESS CONFIRMED BY THE SITE INSPECTION AND/OR INVESTIGATION

| SANITARY, STORM & WATER SERVICE INVERTS                                                              | SANITARY | WATER  | STORM  |  |  |  |  |  |  |  |  |
|------------------------------------------------------------------------------------------------------|----------|--------|--------|--|--|--|--|--|--|--|--|
| 1. Distance from San. M.H. <u>5099</u> toward San. M.H. <u>-</u> to lot service connection point is: | 54m      | N/A    | N/A    |  |  |  |  |  |  |  |  |
| 1a.Distance from Stm. M.H. 3640 toward Stm. M.H to lot service connection point is:                  | N/A      | N/A    | 51m    |  |  |  |  |  |  |  |  |
| 2. Main Size at connection point is                                                                  | 525mmØ   | 200mmØ | 750mmØ |  |  |  |  |  |  |  |  |
| 3. Invert of main at conn. stub point is                                                             | 710.16   | 711.94 | 709.73 |  |  |  |  |  |  |  |  |
| 4. Invert at service end is                                                                          | 713.04   | 713.04 | 713.21 |  |  |  |  |  |  |  |  |
| 5. Cover at property line in meters                                                                  | 2.18m    | 2.26m  | 2.18m  |  |  |  |  |  |  |  |  |
| 6. Survey Date: MAY 2010 Book Ref.:1273-05-03 By: PIERRE DORION                                      |          |        |        |  |  |  |  |  |  |  |  |
|                                                                                                      |          |        |        |  |  |  |  |  |  |  |  |
|                                                                                                      |          |        |        |  |  |  |  |  |  |  |  |
|                                                                                                      |          |        |        |  |  |  |  |  |  |  |  |
|                                                                                                      |          |        |        |  |  |  |  |  |  |  |  |
|                                                                                                      |          |        |        |  |  |  |  |  |  |  |  |
|                                                                                                      |          |        |        |  |  |  |  |  |  |  |  |
|                                                                                                      |          |        |        |  |  |  |  |  |  |  |  |
|                                                                                                      |          |        |        |  |  |  |  |  |  |  |  |
| SANITARY HISTORY:                                                                                    |          |        |        |  |  |  |  |  |  |  |  |
|                                                                                                      |          |        |        |  |  |  |  |  |  |  |  |
| DATE INSTALLED: JUNE 2010 INSTALLED BY: PROGRESSIVE CONTRACTORS LTD.                                 |          |        |        |  |  |  |  |  |  |  |  |
| INSTALLED BT. FROGRESSIVE CONTRACTORS LTD.                                                           |          |        |        |  |  |  |  |  |  |  |  |
|                                                                                                      |          |        |        |  |  |  |  |  |  |  |  |
|                                                                                                      |          |        |        |  |  |  |  |  |  |  |  |
|                                                                                                      |          |        |        |  |  |  |  |  |  |  |  |
|                                                                                                      |          |        |        |  |  |  |  |  |  |  |  |
|                                                                                                      |          |        |        |  |  |  |  |  |  |  |  |
|                                                                                                      |          |        |        |  |  |  |  |  |  |  |  |
|                                                                                                      |          |        |        |  |  |  |  |  |  |  |  |
|                                                                                                      |          |        |        |  |  |  |  |  |  |  |  |
| WATER HISTORY:                                                                                       |          |        |        |  |  |  |  |  |  |  |  |
| DATE INSTALLED: JUNE 2010                                                                            |          |        |        |  |  |  |  |  |  |  |  |
| INSTALLED BY: PROGRESSIVE CONTRACTORS LTD.                                                           |          |        |        |  |  |  |  |  |  |  |  |
|                                                                                                      |          |        |        |  |  |  |  |  |  |  |  |
|                                                                                                      |          |        |        |  |  |  |  |  |  |  |  |
|                                                                                                      |          |        |        |  |  |  |  |  |  |  |  |
|                                                                                                      |          |        |        |  |  |  |  |  |  |  |  |
|                                                                                                      |          |        |        |  |  |  |  |  |  |  |  |
|                                                                                                      |          |        |        |  |  |  |  |  |  |  |  |
|                                                                                                      |          |        |        |  |  |  |  |  |  |  |  |
|                                                                                                      |          |        |        |  |  |  |  |  |  |  |  |
|                                                                                                      |          |        |        |  |  |  |  |  |  |  |  |
|                                                                                                      |          |        |        |  |  |  |  |  |  |  |  |
| STORM HISTORY:                                                                                       |          |        |        |  |  |  |  |  |  |  |  |
| DATE INSTALLED: JUNE 2010                                                                            |          |        |        |  |  |  |  |  |  |  |  |
| INSTALLED BY: PROGRESSIVE CONTRACTORS LTD.                                                           |          |        |        |  |  |  |  |  |  |  |  |
|                                                                                                      |          |        |        |  |  |  |  |  |  |  |  |
|                                                                                                      |          |        |        |  |  |  |  |  |  |  |  |
|                                                                                                      |          |        |        |  |  |  |  |  |  |  |  |
|                                                                                                      |          |        |        |  |  |  |  |  |  |  |  |
|                                                                                                      |          |        |        |  |  |  |  |  |  |  |  |
|                                                                                                      |          |        |        |  |  |  |  |  |  |  |  |