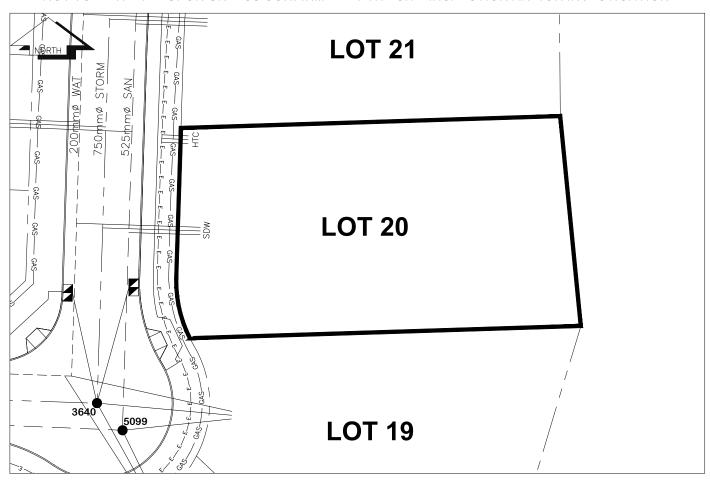

## City of Prince George HISTORY SHEET

| PID: 028353501        |             |                   |              |                                                 | Sca         | ale: 1:500                  |                                  |              |         |
|-----------------------|-------------|-------------------|--------------|-------------------------------------------------|-------------|-----------------------------|----------------------------------|--------------|---------|
| Legal: LOT 20         |             |                   |              |                                                 | D.L         | : 2003                      |                                  | PLAN: BCP4   | 6243    |
| Address: 4590 MA      | URICE DR    |                   |              |                                                 |             |                             |                                  |              |         |
| Sanitary Connection:# | <b>‡</b>    | SIZE:             | 100mmØ       | MATERIAL:                                       | PVC         | INV.                        | 711.79                           | CONNECTED    |         |
| Water Connection:#    |             | SIZE:             | 19mmØ        | MATERIAL:                                       | Copper      | INV.                        | 711.79                           |              |         |
| Storm Connection:#    |             | SIZE              | 100mmØ       | MATERIAL                                        | PVC         | INV.                        | 711.79                           | CONNECTED    |         |
| Cash Receipt No's:    |             | WATER             | TER SANITARY |                                                 |             | STORM                       |                                  |              |         |
| CURB FROM PROPER      | TY LINE     | 5m                |              |                                                 |             |                             | PAVEMEN                          | IT WIDTH 10m |         |
| HYDRO                 | 75mm DB2    |                   |              |                                                 | U/G CONNECT | ION                         | /                                |              |         |
| TELEPHONE             | 100mm DB2   |                   |              |                                                 | U/G CONNECT | ION                         |                                  |              |         |
| GAS                   | 42 PROP/P.E | i.                |              |                                                 |             |                             |                                  |              |         |
| Information Sheets:   | RE          | EF. DWGS.         | L&M ENGINEE  | RING LTD. JOB                                   |             | •                           |                                  |              |         |
| Comments:             | CS CUR      | RB STOP<br>AN OUT |              | WATER SERVICE<br>STORM SERVICE<br>SANITARY SERV | ICE =       | – ∓ HYDRO<br>CABLE<br>TELEC | SERVICE<br>SERVICE<br>OMMUNICAST | GAS — GAS    | CTRICAL |

## THE INFORMATION CONTAINED HEREIN IS FOR INTERNAL USE ONLY. NOT TO BE RELIED UPON UNLESS CONFIRMED BY THE SITE INSPECTION AND/OR INVESTIGATION

| SANITARY, STORM & WATER SERVICE INVERTS                                                              | SANITARY | WATER  | STORM  |  |  |  |  |
|------------------------------------------------------------------------------------------------------|----------|--------|--------|--|--|--|--|
| 1. Distance from San. M.H. <u>5099</u> toward San. M.H. <u>-</u> to lot service connection point is: | 26m      | N/A    | N/A    |  |  |  |  |
| 1a.Distance from Stm. M.H. <u>3640</u> toward Stm. M.H. <u>-</u> to lot service connection point is: | N/A      | N/A    | 23m    |  |  |  |  |
| 2. Main Size at connection point is                                                                  | 525mmØ   | 200mmØ | 750mmØ |  |  |  |  |
| 3. Invert of main at conn. stub point is                                                             | 710.05   | 710.49 | 709.61 |  |  |  |  |
| 4. Invert at service end is                                                                          | 712.01   | 711.94 | 711.94 |  |  |  |  |
| 5. Cover at property line in meters                                                                  | 2.21m    | 2.29m  | 2.21m  |  |  |  |  |
| 6. Survey Date: MAY 2010 Book Ref.: 1273-05-03 By: PIERRE DORION                                     |          |        |        |  |  |  |  |
|                                                                                                      |          |        |        |  |  |  |  |
|                                                                                                      |          |        |        |  |  |  |  |
|                                                                                                      |          |        |        |  |  |  |  |
|                                                                                                      |          |        |        |  |  |  |  |
|                                                                                                      |          |        |        |  |  |  |  |
|                                                                                                      |          |        |        |  |  |  |  |
|                                                                                                      |          |        |        |  |  |  |  |
|                                                                                                      |          |        |        |  |  |  |  |
| SANITARY HISTORY:                                                                                    |          |        |        |  |  |  |  |
| DATE INSTALLED: JUNE 2010                                                                            |          |        |        |  |  |  |  |
| INSTALLED BY: PROGRESSIVE CONTRACTORS LTD.                                                           |          |        |        |  |  |  |  |
|                                                                                                      |          |        |        |  |  |  |  |
|                                                                                                      |          |        |        |  |  |  |  |
|                                                                                                      |          |        |        |  |  |  |  |
|                                                                                                      |          |        |        |  |  |  |  |
|                                                                                                      |          |        |        |  |  |  |  |
|                                                                                                      |          |        |        |  |  |  |  |
|                                                                                                      |          |        |        |  |  |  |  |
|                                                                                                      |          |        |        |  |  |  |  |
| WATER HISTORY:                                                                                       |          |        |        |  |  |  |  |
|                                                                                                      |          |        |        |  |  |  |  |
| DATE INSTALLED: JUNE 2010                                                                            |          |        |        |  |  |  |  |
| INSTALLED BY: PROGRESSIVE CONTRACTORS LTD.                                                           |          |        |        |  |  |  |  |
|                                                                                                      |          |        |        |  |  |  |  |
|                                                                                                      |          |        |        |  |  |  |  |
|                                                                                                      |          |        |        |  |  |  |  |
|                                                                                                      |          |        |        |  |  |  |  |
|                                                                                                      |          |        |        |  |  |  |  |
|                                                                                                      |          |        |        |  |  |  |  |
|                                                                                                      |          |        |        |  |  |  |  |
|                                                                                                      |          |        |        |  |  |  |  |
|                                                                                                      |          |        |        |  |  |  |  |
| STORM HISTORY:                                                                                       |          |        |        |  |  |  |  |
| DATE INSTALLED: JUNE 2010                                                                            |          |        |        |  |  |  |  |
| INSTALLED BY: PROGRESSIVE CONTRACTORS LTD.                                                           |          |        |        |  |  |  |  |
|                                                                                                      |          |        |        |  |  |  |  |
|                                                                                                      |          |        |        |  |  |  |  |
|                                                                                                      |          |        |        |  |  |  |  |
|                                                                                                      |          |        |        |  |  |  |  |
|                                                                                                      |          |        |        |  |  |  |  |
|                                                                                                      |          |        |        |  |  |  |  |