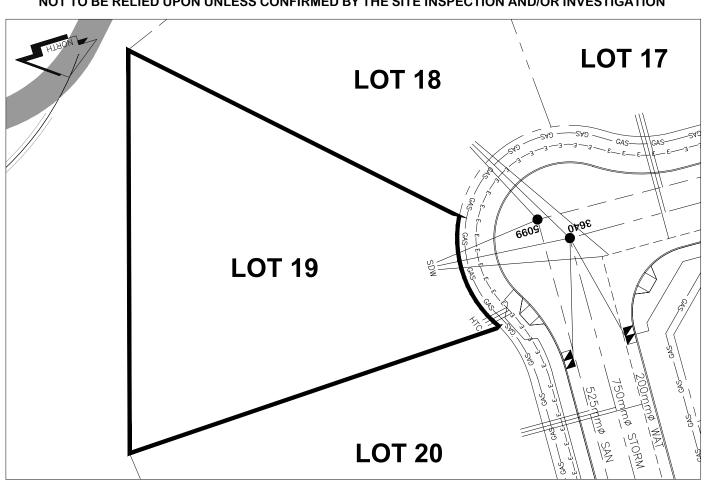

## City of Prince George HISTORY SHEET

| PID: 0283534       | 498        |                                                                                                                            |             |               | Sc             | ale: 1:500 |          |          |            |
|--------------------|------------|----------------------------------------------------------------------------------------------------------------------------|-------------|---------------|----------------|------------|----------|----------|------------|
| Legal: LOT 19      |            |                                                                                                                            |             |               | D.             | L.: 2003   |          | PLAN     | : BCP46243 |
| Address: 2998 l    | MAURICE DR |                                                                                                                            |             |               |                |            |          |          |            |
| Sanitary Connect   | tion:#     | SIZE:                                                                                                                      | 100mmØ      | MATERIAL:     | PVC            | INV.       | 710.89   | CON      | NECTED     |
| Water Connection   | n:#        | SIZE:                                                                                                                      | 19mmØ       | MATERIAL:     | Copper         | INV.       | 710.69   |          |            |
| Storm Connection   | n:#        | SIZE                                                                                                                       | 100mmØ      | MATERIAL      | PVC            | INV.       | 710.69   | CON      | NECTED     |
| Cash Receipt No's: |            | WATER                                                                                                                      |             | SANITARY      |                | STORM      |          |          |            |
| CURB FROM PRO      | PERTY LINE | 5m                                                                                                                         |             |               |                |            | PAVEMEN  | NT WIDTH | 10m        |
| HYDRO              | 75mm DB2   | 2                                                                                                                          |             |               | U/G CONNEC     | TION       | <u> </u> |          |            |
| TELEPHONE          | 100mm DB   | 100mm DB2                                                                                                                  |             |               | U/G CONNECTION |            |          |          |            |
| GAS                | 42 PROP/P  | P.E.                                                                                                                       |             |               |                |            |          |          |            |
| Information Shee   | ts:        | REF. DWGS.                                                                                                                 | L&M ENGINEE | RING LTD. JOB |                | •          |          |          |            |
| Comments:          | CS CI      | CS CURB STOP CO CLEAN OUT  WATER SERVICE STORM SERVICE SANITARY SERVICE SANITARY SERVICE TELECOMMUNICASTIONS  E ELECTRICAL |             |               |                |            |          |          |            |

## THE INFORMATION CONTAINED HEREIN IS FOR INTERNAL USE ONLY. NOT TO BE RELIED UPON UNLESS CONFIRMED BY THE SITE INSPECTION AND/OR INVESTIGATION

| SANITARY, STORM & WATER SERVICE INVERTS                                                                               | SANITARY | WATER  | STORM  |
|-----------------------------------------------------------------------------------------------------------------------|----------|--------|--------|
| 1. Distance from San. M.H. $\underline{5099}$ toward San. M.H. $\underline{5099}$ to lot service connection point is: | N/A      | N/A    | N/A    |
| 1a.Distance from Stm. M.H. 3640 toward Stm. M.H.3640 to lot service connection point is:                              | N/A      | N/A    | N/A    |
| 2. Main Size at connection point is                                                                                   | 525mmØ   | 200mmØ | 750mmØ |
| 3. Invert of main at conn. stub point is                                                                              | N/A      | 709.69 | N/A    |
| 4. Invert at service end is                                                                                           | 711.27   | 711.27 | 711.89 |
| 5. Cover at property line in meters                                                                                   | 2.31m    | 2.49m  | 2.51m  |
| 6. Survey Date: MAY 2010 Book Ref.:1273-05-03 By: PIERRE DORION                                                       |          |        |        |
|                                                                                                                       |          |        |        |
|                                                                                                                       |          |        |        |
|                                                                                                                       |          |        |        |
|                                                                                                                       |          |        |        |
|                                                                                                                       |          |        |        |
|                                                                                                                       |          |        |        |
|                                                                                                                       |          |        |        |
|                                                                                                                       |          |        |        |
| SANITARY HISTORY:                                                                                                     |          |        |        |
| DATE INSTALLED: JUNE 2010                                                                                             |          |        |        |
| INSTALLED BY: PROGRESSIVE CONTRACTORS LTD.                                                                            |          |        |        |
|                                                                                                                       |          |        |        |
|                                                                                                                       |          |        |        |
|                                                                                                                       |          |        |        |
|                                                                                                                       |          |        |        |
|                                                                                                                       |          |        |        |
|                                                                                                                       |          |        |        |
|                                                                                                                       |          |        |        |
|                                                                                                                       |          |        |        |
| WATER HISTORY:                                                                                                        |          |        |        |
|                                                                                                                       |          |        |        |
| DATE INSTALLED: JUNE 2010                                                                                             |          |        |        |
| INSTALLED BY: PROGRESSIVE CONTRACTORS LTD.                                                                            |          |        |        |
|                                                                                                                       |          |        |        |
|                                                                                                                       |          |        |        |
|                                                                                                                       |          |        |        |
|                                                                                                                       |          |        |        |
|                                                                                                                       |          |        |        |
|                                                                                                                       |          |        |        |
|                                                                                                                       |          |        |        |
|                                                                                                                       |          |        |        |
|                                                                                                                       |          |        |        |
| STORM HISTORY:                                                                                                        |          |        |        |
| DATE INSTALLED: JUNE 2010                                                                                             |          |        |        |
| INSTALLED BY: PROGRESSIVE CONTRACTORS LTD.                                                                            |          |        |        |
|                                                                                                                       |          |        |        |
|                                                                                                                       |          |        |        |
|                                                                                                                       |          |        |        |
|                                                                                                                       |          |        |        |
|                                                                                                                       |          |        |        |
|                                                                                                                       |          |        |        |