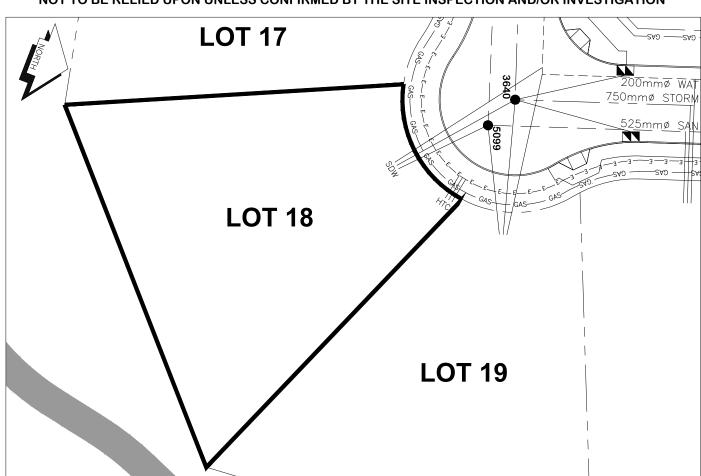

## City of Prince George HISTORY SHEET

| PID:               | 028353480 Scale: 1: |            |                        |             |                                                 |             | ale: 1:500              |                                  |          |            |
|--------------------|---------------------|------------|------------------------|-------------|-------------------------------------------------|-------------|-------------------------|----------------------------------|----------|------------|
| Legal:             | 148X                | Lot 18     |                        |             |                                                 | D.L         | : 2003                  |                                  | PLAN     | : BCP46243 |
| Address            | s: 2983 M <i>A</i>  | AURICE DR  |                        |             |                                                 |             |                         |                                  |          |            |
| Sanitary           | / Connectio         | on:#       | SIZE:                  | 100mmØ      | MATERIAL:                                       | PVC         | INV.                    | 710.62                           | CON      | NECTED     |
| Water C            | onnection:          | #          | SIZE:                  | 19mmØ       | MATERIAL:                                       | Copper      | INV.                    | 710.62                           |          |            |
| Storm C            | onnection:          | #          | SIZE                   | 100mmØ      | MATERIAL                                        | PVC         | INV.                    | 710.62                           | CON      | NECTED     |
| Cash Receipt No's: |                     |            | WATER SANITARY         |             |                                                 | STORM       |                         |                                  |          |            |
| CURB F             | ROM PROP            | PERTY LINE | 5m                     |             |                                                 |             |                         | PAVEMEN                          | NT WIDTH | 10m        |
| HYDRO              |                     | 75mm DE    | 32                     |             |                                                 | U/G CONNECT | ION                     | _/                               |          |            |
| TELEPH             | IONE                | 100mm D    | B2                     |             | U/G CONNECTION                                  |             |                         |                                  |          |            |
| GAS                |                     | 42 PROP    | P.E.                   |             |                                                 |             |                         |                                  |          |            |
| Informa            | tion Sheets         | ::         | REF. DWGS.             | L&M ENGINEE | RING LTD. JOB                                   |             | •                       |                                  |          |            |
| Comme              | nts:                | CS<br>CO   | CURB STOP<br>CLEAN OUT |             | WATER SERVICE<br>STORM SERVICE<br>SANITARY SERV | ICE         | HYDRO<br>CABLE<br>TELEC | SERVICE<br>SERVICE<br>OMMUNICAST | — GAS —  |            |

## THE INFORMATION CONTAINED HEREIN IS FOR INTERNAL USE ONLY. NOT TO BE RELIED UPON UNLESS CONFIRMED BY THE SITE INSPECTION AND/OR INVESTIGATION

| SANITARY, STORM & WATER SERVICE INVERTS                                                                               | SANITARY | WATER  | STORM  |
|-----------------------------------------------------------------------------------------------------------------------|----------|--------|--------|
| 1. Distance from San. M.H. $\underline{5099}$ toward San. M.H. $\underline{5099}$ to lot service connection point is: | N/A      | N/A    | N/A    |
| 1a.Distance from Stm. M.H. <u>3640</u> toward Stm. M.H. <u>3640</u> to lot service connection point is:               | N/A      | N/A    | N/A    |
| 2. Main Size at connection point is                                                                                   | 525mmØ   | 200mmØ | 750mmØ |
| 3. Invert of main at conn. stub point is                                                                              | N/A      | 709.45 | N/A    |
| 4. Invert at service end is                                                                                           | 710.76   | 710.76 | 710.78 |
| 5. Cover at property line in meters                                                                                   | 2.35m    | 2.43m  | 2.35m  |
| 6. Survey Date: MAY 2010 Book Ref.:1273-05-03 By: PIERRE DORION                                                       |          |        |        |
|                                                                                                                       |          |        |        |
|                                                                                                                       |          |        |        |
|                                                                                                                       |          |        |        |
|                                                                                                                       |          |        |        |
|                                                                                                                       |          |        |        |
|                                                                                                                       |          |        |        |
|                                                                                                                       |          |        |        |
|                                                                                                                       |          |        | 1      |
| SANITARY HISTORY:                                                                                                     |          |        |        |
| DATE INSTALLED: JUNE 2010                                                                                             |          |        |        |
| INSTALLED BY: PROGRESSIVE CONTRACTORS LTD.                                                                            |          |        |        |
|                                                                                                                       |          |        |        |
|                                                                                                                       |          |        |        |
|                                                                                                                       |          |        |        |
|                                                                                                                       |          |        |        |
|                                                                                                                       |          |        |        |
|                                                                                                                       |          |        |        |
|                                                                                                                       |          |        |        |
|                                                                                                                       |          |        |        |
| WATER HISTORY:                                                                                                        |          |        |        |
| DATE INSTALLED: JUNE 2010                                                                                             |          |        |        |
| INSTALLED BY: PROGRESSIVE CONTRACTORS LTD.                                                                            |          |        |        |
| INSTALLED BT.: NOOKESSIVE CONTRACTORS ETD.                                                                            |          |        |        |
|                                                                                                                       |          |        |        |
|                                                                                                                       |          |        |        |
|                                                                                                                       |          |        |        |
|                                                                                                                       |          |        |        |
|                                                                                                                       |          |        |        |
|                                                                                                                       |          |        |        |
|                                                                                                                       |          |        |        |
|                                                                                                                       |          |        |        |
|                                                                                                                       |          |        |        |
| STORM HISTORY:                                                                                                        |          |        |        |
| DATE INSTALLED: JUNE 2010                                                                                             |          |        |        |
| INSTALLED BY: PROGRESSIVE CONTRACTORS LTD.                                                                            |          |        |        |
|                                                                                                                       |          |        |        |
|                                                                                                                       |          |        |        |
|                                                                                                                       |          |        |        |
|                                                                                                                       |          |        |        |
|                                                                                                                       |          |        |        |
|                                                                                                                       |          |        |        |