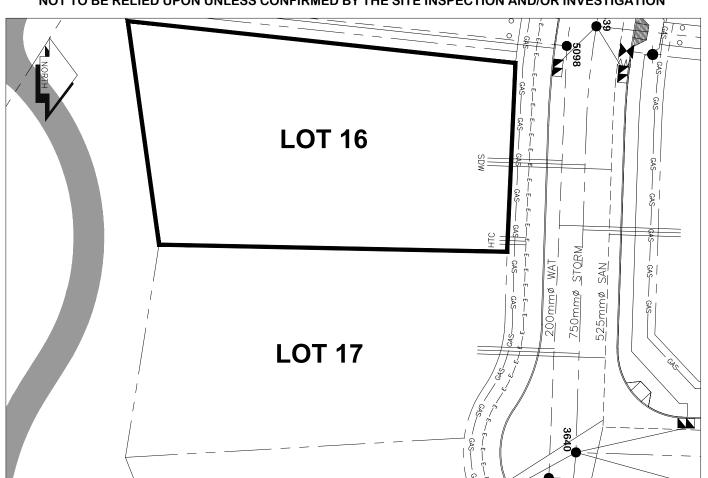

## **City of Prince George**

## **HISTORY SHEET**

| PID:               | 000050400    |            |                    |             |                                                 |                | 1.500                       |                                 |             |                      |         |
|--------------------|--------------|------------|--------------------|-------------|-------------------------------------------------|----------------|-----------------------------|---------------------------------|-------------|----------------------|---------|
| FID.               | 028353463    |            |                    |             |                                                 | Sca            | ale: 1:500                  |                                 |             |                      |         |
| Legal:             | LOT 16       |            |                    |             |                                                 | D.L            | : 2003                      |                                 | PLAN:       | ВСР¥ДРНХХ            | BCP4624 |
| Address            | : 2927 MAUR  | RICE DR    |                    |             |                                                 |                |                             |                                 |             |                      |         |
| Sanitary           | Connection:# |            | SIZE:              | 100mmØ      | MATERIAL:                                       | PVC            | INV.                        | 709.67                          | CONN        | ECTED                |         |
| Water C            | onnection:#  |            | SIZE:              | 19mmØ       | MATERIAL:                                       | Copper         | INV.                        | 709.67                          |             |                      |         |
| Storm C            | onnection:#  |            | SIZE               | 100mmØ      | MATERIAL                                        | PVC            | INV.                        | 709.67                          | CONN        | ECTED                |         |
| Cash Receipt No's: |              |            |                    | WATER       | WATER SANITARY                                  |                |                             | STORM                           |             |                      |         |
| CURB F             | ROM PROPERT  | TY LINE    | 5m                 |             |                                                 |                |                             | PAVEME                          | NT WIDTH    | 10m                  |         |
| HYDRO              |              | 75mm DB2   |                    |             |                                                 | U/G CONNECT    | ION                         | /                               |             |                      |         |
| TELEPH             | ONE          | 100mm DB2  |                    |             | U/G CONNECTION                                  |                | _/_                         |                                 |             |                      |         |
| GAS                |              | 42 PROP/P. | E.                 |             |                                                 |                |                             |                                 |             |                      |         |
| Informat           | tion Sheets: | R          | EF. DWGS.          | L&M ENGINEE | RING LTD. JOB                                   | . 1273-05-04 [ | OWGS. (0                    | 001-307)                        |             |                      |         |
| Comme              | nts:         | CS CU      | RB STOP<br>EAN OUT |             | WATER SERVICE<br>STORM SERVICE<br>SANITARY SERV | ICE            | – ± HYDRO<br>CABLE<br>TELEC | SERVICE<br>SERVICE<br>OMMUNICAS | TIONS — E — | – GAS<br>– ELECTRICA | AL      |

## THE INFORMATION CONTAINED HEREIN IS FOR INTERNAL USE ONLY. NOT TO BE RELIED UPON UNLESS CONFIRMED BY THE SITE INSPECTION AND/OR INVESTIGATION

| SANITARY, STORM & WATER SERVICE INVERTS                                                                               | SANITARY | WATER  | STORM  |  |  |  |  |  |  |
|-----------------------------------------------------------------------------------------------------------------------|----------|--------|--------|--|--|--|--|--|--|
| 1. Distance from San. M.H. $\underline{5098}$ toward San. M.H. $\underline{5099}$ to lot service connection point is: | 15m      | N/A    | N/A    |  |  |  |  |  |  |
| 1a.Distance from Stm. M.H. 3639 toward Stm. M.H. 3640 to lot service connection point is:                             | N/A      | N/A    | 19m    |  |  |  |  |  |  |
| 2. Main Size at connection point is                                                                                   | 525mmØ   | 200mmØ | 750mmØ |  |  |  |  |  |  |
| 3. Invert of main at conn. stub point is                                                                              | 709.00   | 708.64 | 708.73 |  |  |  |  |  |  |
| 4. Invert at service end is                                                                                           | 709.89   | 709.79 | 709.79 |  |  |  |  |  |  |
| 5. Cover at property line in meters                                                                                   | 2.28m    | 2.36m  | 2.28m  |  |  |  |  |  |  |
| 6. Survey Date: MAY 2010 Book Ref.:1273-05-03 By: PIERRE DORION                                                       |          |        |        |  |  |  |  |  |  |
|                                                                                                                       |          |        |        |  |  |  |  |  |  |
|                                                                                                                       |          |        |        |  |  |  |  |  |  |
|                                                                                                                       |          |        |        |  |  |  |  |  |  |
|                                                                                                                       |          |        |        |  |  |  |  |  |  |
|                                                                                                                       |          |        |        |  |  |  |  |  |  |
|                                                                                                                       |          |        |        |  |  |  |  |  |  |
|                                                                                                                       |          |        |        |  |  |  |  |  |  |
|                                                                                                                       |          |        |        |  |  |  |  |  |  |
| SANITARY HISTORY:                                                                                                     |          |        |        |  |  |  |  |  |  |
| DATE INSTALLED: JUNE 2010                                                                                             |          |        |        |  |  |  |  |  |  |
| INSTALLED BY: PROGRESSIVE CONTRACTORS LTD.                                                                            |          |        |        |  |  |  |  |  |  |
|                                                                                                                       |          |        |        |  |  |  |  |  |  |
|                                                                                                                       |          |        |        |  |  |  |  |  |  |
|                                                                                                                       |          |        |        |  |  |  |  |  |  |
|                                                                                                                       |          |        |        |  |  |  |  |  |  |
|                                                                                                                       |          |        |        |  |  |  |  |  |  |
|                                                                                                                       |          |        |        |  |  |  |  |  |  |
|                                                                                                                       |          |        |        |  |  |  |  |  |  |
|                                                                                                                       |          |        |        |  |  |  |  |  |  |
| WATER HISTORY.                                                                                                        |          |        |        |  |  |  |  |  |  |
| WATER HISTORY:                                                                                                        |          |        |        |  |  |  |  |  |  |
| DATE INSTALLED: JUNE 2010                                                                                             |          |        |        |  |  |  |  |  |  |
| INSTALLED BY: PROGRESSIVE CONTRACTORS LTD.                                                                            |          |        |        |  |  |  |  |  |  |
|                                                                                                                       |          |        |        |  |  |  |  |  |  |
|                                                                                                                       |          |        |        |  |  |  |  |  |  |
|                                                                                                                       |          |        |        |  |  |  |  |  |  |
|                                                                                                                       |          |        |        |  |  |  |  |  |  |
|                                                                                                                       |          |        |        |  |  |  |  |  |  |
|                                                                                                                       |          |        |        |  |  |  |  |  |  |
|                                                                                                                       |          |        |        |  |  |  |  |  |  |
|                                                                                                                       |          |        |        |  |  |  |  |  |  |
|                                                                                                                       |          |        |        |  |  |  |  |  |  |
| STORM HISTORY:                                                                                                        |          |        |        |  |  |  |  |  |  |
| DATE INSTALLED: JUNE 2010                                                                                             |          |        |        |  |  |  |  |  |  |
| INSTALLED BY: PROGRESSIVE CONTRACTORS LTD.                                                                            |          |        |        |  |  |  |  |  |  |
|                                                                                                                       |          |        |        |  |  |  |  |  |  |
|                                                                                                                       |          |        |        |  |  |  |  |  |  |
|                                                                                                                       |          |        |        |  |  |  |  |  |  |
|                                                                                                                       |          |        |        |  |  |  |  |  |  |
|                                                                                                                       |          |        |        |  |  |  |  |  |  |
|                                                                                                                       |          |        |        |  |  |  |  |  |  |