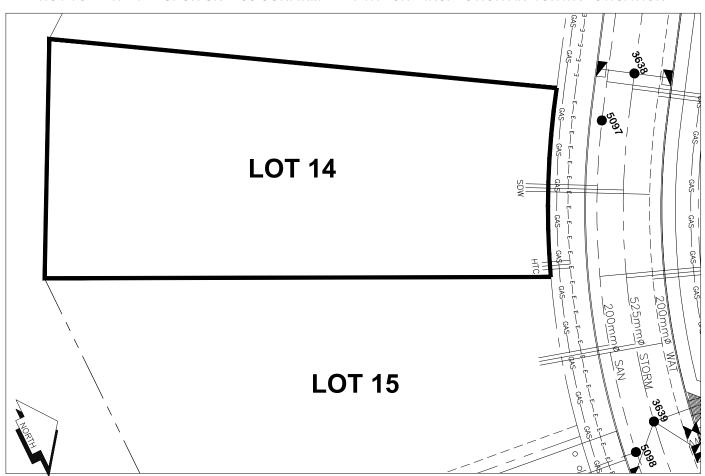

## City of Prince George HISTORY SHEET

| PID: 028353447       |             |           |             |                                                 | Sc           | ale: 1:500                  |                                  |                       |                       |
|----------------------|-------------|-----------|-------------|-------------------------------------------------|--------------|-----------------------------|----------------------------------|-----------------------|-----------------------|
| Legal: LOT 14        |             |           |             |                                                 | D.I          | : 2003                      |                                  | PLAN:                 | BCP46243              |
| Address: 2871 MAU    | RICE DR     |           |             |                                                 |              |                             |                                  |                       |                       |
| Sanitary Connection: | ‡           | SIZE:     | 100mmØ      | MATERIAL:                                       | PVC          | INV.                        | 710.34                           | CONNI                 | ECTED                 |
| Water Connection:#   |             | SIZE:     | 19mmØ       | MATERIAL:                                       | Copper       | INV.                        | 710.34                           |                       |                       |
| Storm Connection:#   |             | SIZE      | 100mmØ      | MATERIAL                                        | PVC          | INV.                        | 710.34                           | CONNI                 | ECTED                 |
| Cash Receipt No's:   |             | WATER     |             | SANITARY                                        |              | STORM                       |                                  |                       |                       |
| CURB FROM PROPER     | TY LINE     | 5m        |             |                                                 |              |                             | PAVEMEN                          | T WIDTH               | 10m                   |
| HYDRO                | 75mm DB2    |           |             |                                                 | U/G CONNECT  | ΓΙΟΝ                        | <u> </u>                         |                       |                       |
| TELEPHONE            | 100mm DB2   |           |             |                                                 | U/G CONNECT  | ΓΙΟΝ                        |                                  |                       |                       |
| GAS                  | 42 PROP/P.E | <b>፤.</b> |             |                                                 |              |                             |                                  |                       |                       |
| Information Sheets:  | RI          | EF. DWGS. | L&M ENGINEE | RING LTD. JOB                                   | . 1273-05-04 | •                           |                                  |                       |                       |
| Comments:            | CS CUF      |           |             | WATER SERVICE<br>STORM SERVICE<br>SANITARY SERV | ICE =        | _ ± HYDRO<br>CABLE<br>TELEC | SERVICE<br>SERVICE<br>OMMUNICAST | — GAS —<br>IONS — E — | - GAS<br>- ELECTRICAL |

## THE INFORMATION CONTAINED HEREIN IS FOR INTERNAL USE ONLY. NOT TO BE RELIED UPON UNLESS CONFIRMED BY THE SITE INSPECTION AND/OR INVESTIGATION

| SANITARY, STORM & WATER SERVICE INVERTS                                                                               | SANITARY | WATER  | STORM  |
|-----------------------------------------------------------------------------------------------------------------------|----------|--------|--------|
| 1. Distance from San. M.H. $\underline{5097}$ toward San. M.H. $\underline{5098}$ to lot service connection point is: | 9m       | N/A    | N/A    |
| 1a.Distance from Stm. M.H. 3638 toward Stm. M.H. 3639 to lot service connection point is:                             | N/A      | N/A    | 16m    |
| 2. Main Size at connection point is                                                                                   | 200mmØ   | 200mmØ | 525mmØ |
| 3. Invert of main at conn. stub point is                                                                              | 709.78   | 708.99 | 709.50 |
| 4. Invert at service end is                                                                                           | 710.49   | 710.45 | 710.45 |
| 5. Cover at property line in meters                                                                                   | 2.20m    | 2.28m  | 2.20m  |
| 6. Survey Date: MAY 2010 Book Ref.: 1273-05-03 By: PIERRE DORION                                                      |          |        |        |
|                                                                                                                       |          |        |        |
|                                                                                                                       |          |        |        |
|                                                                                                                       |          |        |        |
|                                                                                                                       |          |        |        |
|                                                                                                                       |          |        |        |
|                                                                                                                       |          |        |        |
|                                                                                                                       |          |        |        |
|                                                                                                                       |          |        |        |
| SANITARY HISTORY:                                                                                                     |          |        |        |
| DATE INSTALLED: JUNE 2010                                                                                             |          |        |        |
| INSTALLED BY: PROGRESSIVE CONTRACTORS LTD.                                                                            |          |        |        |
|                                                                                                                       |          |        |        |
|                                                                                                                       |          |        |        |
|                                                                                                                       |          |        |        |
|                                                                                                                       |          |        |        |
|                                                                                                                       |          |        |        |
|                                                                                                                       |          |        |        |
|                                                                                                                       |          |        |        |
|                                                                                                                       |          |        |        |
| WATER HISTORY:                                                                                                        |          |        |        |
| DATE INSTALLED: JUNE 2010                                                                                             |          |        |        |
| INSTALLED BY:PROGRESSIVE CONTRACTORS LTD.                                                                             |          |        |        |
| INOTALLED BY: NOOKLEGGIVE GOLVINGTONG ETG.                                                                            |          |        |        |
|                                                                                                                       |          |        |        |
|                                                                                                                       |          |        |        |
|                                                                                                                       |          |        |        |
|                                                                                                                       |          |        |        |
|                                                                                                                       |          |        |        |
|                                                                                                                       |          |        |        |
|                                                                                                                       |          |        |        |
|                                                                                                                       |          |        |        |
|                                                                                                                       |          |        |        |
| STORM HISTORY:                                                                                                        |          |        |        |
| DATE INSTALLED: JUNE 2010                                                                                             |          |        |        |
| INSTALLED BY: PROGRESSIVE CONTRACTORS LTD.                                                                            |          |        |        |
|                                                                                                                       |          |        |        |
|                                                                                                                       |          |        |        |
|                                                                                                                       |          |        |        |
|                                                                                                                       |          |        |        |
|                                                                                                                       |          |        |        |
|                                                                                                                       |          |        |        |