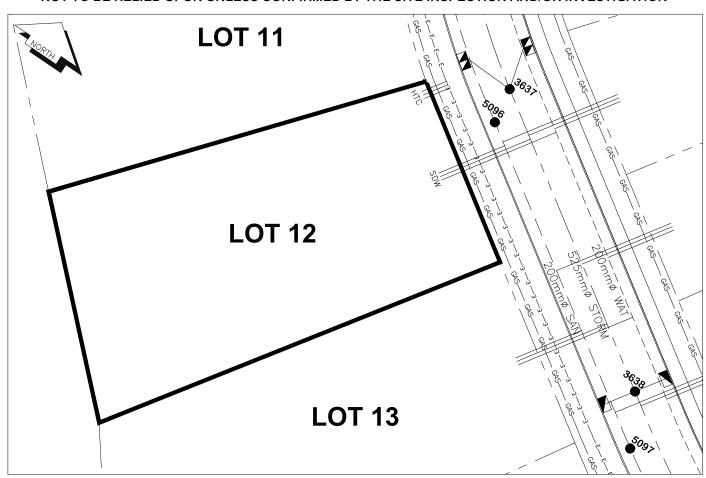

## City of Prince George HISTORY SHEET

| PID:               | 028353421        |                         |                        |             |                                                 |            | Scale: 1:500                | l                                    |                 |                       |   |
|--------------------|------------------|-------------------------|------------------------|-------------|-------------------------------------------------|------------|-----------------------------|--------------------------------------|-----------------|-----------------------|---|
| Legal:             | LOT 12           |                         |                        |             |                                                 |            | D.L.: 2003                  |                                      | PLAN:           | BCP46243              |   |
| Address            | s: 2815 MAUR     | ICE DR                  |                        |             |                                                 |            |                             |                                      |                 |                       |   |
| Sanitary           | Connection:#     |                         | SIZE:                  | 100mmØ      | MATERIAL:                                       | PVC        | INV.                        | 712.68                               | CONNI           | ECTED                 |   |
| Water C            | onnection:#      |                         | SIZE:                  | 19mmØ       | MATERIAL:                                       | Copper     | INV.                        | 712.68                               |                 |                       |   |
| Storm C            | onnection:#      |                         | SIZE                   | 100mmØ      | MATERIAL                                        | PVC        | INV.                        | 712.68                               | CONNI           | ECTED                 |   |
| Cash Receipt No's: |                  |                         | WATER                  |             |                                                 | SANITARY   |                             |                                      | STORM           |                       |   |
| CURB FROM PROPER   |                  | Y LINE 5m               |                        |             |                                                 |            | PAVEME                      | ENT WIDTH                            | 10m             |                       |   |
| HYDRO              |                  | 75mm DB2 U/G CONNECTION |                        |             | ECTION                                          |            |                             |                                      |                 |                       |   |
| TELEPH             | EPHONE 100mm DB2 |                         |                        |             | U/G CONNECTION                                  |            |                             |                                      |                 |                       |   |
| GAS                |                  | 42 PROF                 | P/P.E.                 |             |                                                 |            |                             |                                      |                 |                       |   |
| Informa            | tion Sheets:     |                         | REF. DWGS.             | L&M ENGINEE | ERING LTD. JOB                                  | . 1273-05- | 04 DWGS. (                  | 001-307)                             |                 |                       |   |
| Comme              | nts:             | CS<br>CO                | CURB STOP<br>CLEAN OUT |             | WATER SERVICE<br>STORM SERVICE<br>SANITARY SERV | ICE        | == ± HYDR<br>CABLI<br>TELEC | O SERVICE<br>E SERVICE<br>COMMUNICAS | GAS — GAS — E — | – GAS<br>– ELECTRICAI | L |

## THE INFORMATION CONTAINED HEREIN IS FOR INTERNAL USE ONLY. NOT TO BE RELIED UPON UNLESS CONFIRMED BY THE SITE INSPECTION AND/OR INVESTIGATION

| SANITARY, STORM & WATER SERVICE INVERTS                                                                 | SANITARY | WATER  | STORM  |
|---------------------------------------------------------------------------------------------------------|----------|--------|--------|
| 1. Distance from San. M.H. <u>5096</u> toward San. M.H. <u>5097</u> to lot service connection point is: | 3m       | N/A    | N/A    |
| 1a.Distance from Stm. M.H. 3637 toward Stm. M.H. 3638 to lot service connection point is:               | N/A      | N/A    | 7m     |
| 2. Main Size at connection point is                                                                     | 200mmØ   | 200mmØ | 525mmØ |
| 3. Invert of main at conn. stub point is                                                                | 712.24   | 711.44 | 711.90 |
| 4. Invert at service end is                                                                             | 712.78   | 712.78 | 712.89 |
| 5. Cover at property line in meters                                                                     | 2.36m    | 2.44m  | 2.36m  |
| 6. Survey Date: MAY 2010 Book Ref.: 1273-05-03 By: PIERRE DORION                                        |          |        |        |
|                                                                                                         |          |        |        |
|                                                                                                         |          |        |        |
|                                                                                                         |          |        |        |
|                                                                                                         |          |        |        |
|                                                                                                         |          |        |        |
|                                                                                                         |          |        |        |
|                                                                                                         |          |        |        |
|                                                                                                         |          |        |        |
| SANITARY HISTORY:                                                                                       |          |        |        |
| DATE INSTALLED: JUNE 2010                                                                               |          |        |        |
| INSTALLED BY: PROGRESSIVE CONTRACTORS LTD.                                                              |          |        |        |
|                                                                                                         |          |        |        |
|                                                                                                         |          |        |        |
|                                                                                                         |          |        |        |
|                                                                                                         |          |        |        |
|                                                                                                         |          |        |        |
|                                                                                                         |          |        |        |
|                                                                                                         |          |        |        |
|                                                                                                         |          |        |        |
| WATER HISTORY:                                                                                          |          |        |        |
| DATE INSTALLED: JUNE 2010                                                                               |          |        |        |
| INSTALLED BY: PROGRESSIVE CONTRACTORS LTD.                                                              |          |        |        |
|                                                                                                         |          |        |        |
|                                                                                                         |          |        |        |
|                                                                                                         |          |        |        |
|                                                                                                         |          |        |        |
|                                                                                                         |          |        |        |
|                                                                                                         |          |        |        |
|                                                                                                         |          |        |        |
|                                                                                                         |          |        |        |
|                                                                                                         |          |        |        |
|                                                                                                         |          |        |        |
| STORM HISTORY:                                                                                          |          |        |        |
| DATE INSTALLED: JUNE 2010                                                                               |          |        |        |
| INSTALLED BY: PROGRESSIVE CONTRACTORS LTD.                                                              |          |        |        |
|                                                                                                         |          |        |        |
|                                                                                                         |          |        |        |
|                                                                                                         |          |        |        |
|                                                                                                         |          |        |        |
|                                                                                                         |          |        |        |
|                                                                                                         |          |        |        |