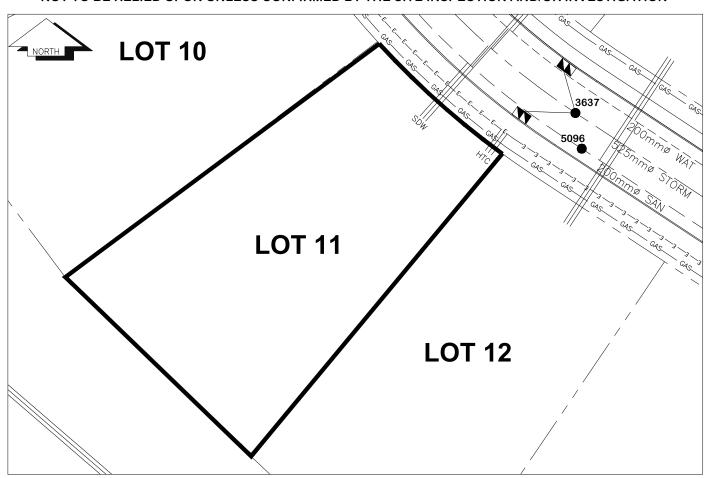

## City of Prince George HISTORY SHEET

| PID: 02835         | 53412        | Scale: 1:500                                                                                                                 |             |               |             |        |          |          |          |
|--------------------|--------------|------------------------------------------------------------------------------------------------------------------------------|-------------|---------------|-------------|--------|----------|----------|----------|
| Legal: LOT1        | 11           |                                                                                                                              |             |               | D.L         | : 2003 |          | PLAN     | BCP46243 |
| Address: 278       | 7 MAURICE DR |                                                                                                                              |             |               |             |        |          |          |          |
| Sanitary Conne     | ection:#     | SIZE:                                                                                                                        | 100mmØ      | MATERIAL:     | PVC         | INV.   | 713.94   | CONN     | IECTED   |
| Water Connect      | tion:#       | SIZE:                                                                                                                        | 19mmØ       | MATERIAL:     | Copper      | INV.   | 713.94   |          |          |
| Storm Connect      | tion:#       | SIZE                                                                                                                         | 100mmØ      | MATERIAL      | PVC         | INV.   | 713.98   | CONN     | IECTED   |
| Cash Receipt No's: |              | WATER SANITARY                                                                                                               |             |               | STORM       |        |          |          |          |
| CURB FROM P        | ROPERTY LINE | 5m                                                                                                                           |             |               |             |        | PAVEMEN  | NT WIDTH | 10m      |
| HYDRO              | 75mm D       | B2                                                                                                                           |             |               | U/G CONNECT | ION    | <u> </u> |          |          |
| TELEPHONE          | 100mm        | DB2                                                                                                                          |             |               | U/G CONNECT | ION    | <u> </u> |          |          |
| GAS                | 42 PROF      | P/P.E.                                                                                                                       |             |               |             |        |          |          |          |
| Information Sh     | eets:        | REF. DWGS.                                                                                                                   | L&M ENGINEE | RING LTD. JOB |             | •      | · ·      |          |          |
| Comments:          | CS<br>CO     | CS CURB STOP CO CLEAN OUT  WATER SERVICE STORM SERVICE SANITARY SERVICE  THYDRO SERVICE CABLE SERVICE TELECOMMUNICASTIONS  E |             |               |             |        |          |          |          |

## THE INFORMATION CONTAINED HEREIN IS FOR INTERNAL USE ONLY. NOT TO BE RELIED UPON UNLESS CONFIRMED BY THE SITE INSPECTION AND/OR INVESTIGATION

| SANITARY, STORM & WATER SERVICE INVERTS                                                                               | SANITARY | WATER  | STORM  |  |  |  |  |  |  |  |
|-----------------------------------------------------------------------------------------------------------------------|----------|--------|--------|--|--|--|--|--|--|--|
| 1. Distance from San. M.H. <u>5095</u> toward San. M.H. <u>5096</u> to lot service connection point is:               | 77m      | N/A    | N/A    |  |  |  |  |  |  |  |
| 1a.Distance from Stm. M.H. $\underline{3636}$ toward Stm. M.H. $\underline{3637}$ to lot service connection point is: | N/A      | N/A    | 79m    |  |  |  |  |  |  |  |
| 2. Main Size at connection point is                                                                                   | 200mmØ   | 200mmØ | 525mmØ |  |  |  |  |  |  |  |
| 3. Invert of main at conn. stub point is                                                                              | 713.18   | 712.52 | 712.87 |  |  |  |  |  |  |  |
| 4. Invert at service end is                                                                                           | 714.07   | 714.07 | 714.14 |  |  |  |  |  |  |  |
| 5. Cover at property line in meters                                                                                   | 2.17m    | 2.25m  | 2.10m  |  |  |  |  |  |  |  |
| 6. Survey Date: MAY 2010 Book Ref.:1273-05-03 By: PIERRE DORION                                                       |          |        |        |  |  |  |  |  |  |  |
|                                                                                                                       |          |        |        |  |  |  |  |  |  |  |
|                                                                                                                       |          |        |        |  |  |  |  |  |  |  |
|                                                                                                                       |          |        |        |  |  |  |  |  |  |  |
|                                                                                                                       |          |        |        |  |  |  |  |  |  |  |
|                                                                                                                       |          |        |        |  |  |  |  |  |  |  |
|                                                                                                                       |          |        |        |  |  |  |  |  |  |  |
|                                                                                                                       |          |        |        |  |  |  |  |  |  |  |
|                                                                                                                       |          |        |        |  |  |  |  |  |  |  |
| SANITARY HISTORY:                                                                                                     |          |        |        |  |  |  |  |  |  |  |
| DATE INSTALLED: JUNE 2010                                                                                             |          |        |        |  |  |  |  |  |  |  |
| INSTALLED BY: PROGRESSIVE CONTRACTORS LTD.                                                                            |          |        |        |  |  |  |  |  |  |  |
|                                                                                                                       |          |        |        |  |  |  |  |  |  |  |
|                                                                                                                       |          |        |        |  |  |  |  |  |  |  |
|                                                                                                                       |          |        |        |  |  |  |  |  |  |  |
|                                                                                                                       |          |        |        |  |  |  |  |  |  |  |
|                                                                                                                       |          |        |        |  |  |  |  |  |  |  |
|                                                                                                                       |          |        |        |  |  |  |  |  |  |  |
|                                                                                                                       |          |        |        |  |  |  |  |  |  |  |
|                                                                                                                       |          |        |        |  |  |  |  |  |  |  |
| WATER HISTORY:                                                                                                        |          |        |        |  |  |  |  |  |  |  |
| DATE INSTALLED: JUNE 2010                                                                                             |          |        |        |  |  |  |  |  |  |  |
| INSTALLED BY: PROGRESSIVE CONTRACTORS LTD.                                                                            |          |        |        |  |  |  |  |  |  |  |
| INOTALLED BY: NOOKEDON'E CONTRACTOROLED.                                                                              |          |        |        |  |  |  |  |  |  |  |
|                                                                                                                       |          |        |        |  |  |  |  |  |  |  |
|                                                                                                                       |          |        |        |  |  |  |  |  |  |  |
|                                                                                                                       |          |        |        |  |  |  |  |  |  |  |
|                                                                                                                       |          |        |        |  |  |  |  |  |  |  |
|                                                                                                                       |          |        |        |  |  |  |  |  |  |  |
|                                                                                                                       |          |        |        |  |  |  |  |  |  |  |
|                                                                                                                       |          |        |        |  |  |  |  |  |  |  |
|                                                                                                                       |          |        |        |  |  |  |  |  |  |  |
|                                                                                                                       |          |        |        |  |  |  |  |  |  |  |
| STORM HISTORY:                                                                                                        |          |        |        |  |  |  |  |  |  |  |
| DATE INSTALLED: JUNE 2010                                                                                             |          |        |        |  |  |  |  |  |  |  |
| INSTALLED BY: PROGRESSIVE CONTRACTORS LTD.                                                                            |          |        |        |  |  |  |  |  |  |  |
|                                                                                                                       |          |        |        |  |  |  |  |  |  |  |
|                                                                                                                       |          |        |        |  |  |  |  |  |  |  |
|                                                                                                                       |          |        |        |  |  |  |  |  |  |  |
|                                                                                                                       |          |        |        |  |  |  |  |  |  |  |
|                                                                                                                       |          |        |        |  |  |  |  |  |  |  |
|                                                                                                                       |          |        |        |  |  |  |  |  |  |  |