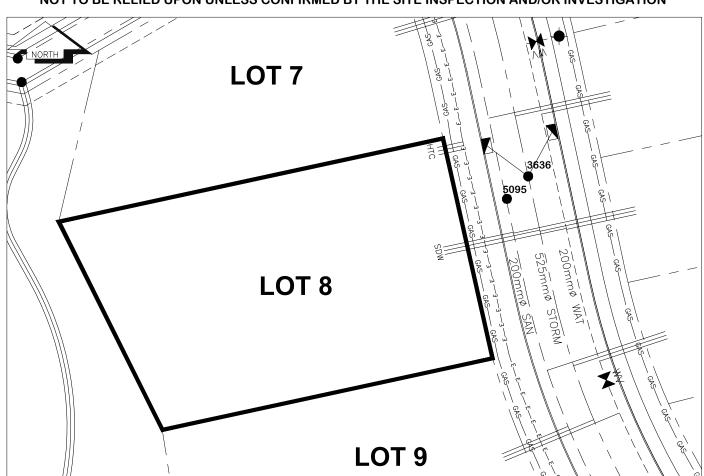

## City of Prince George HISTORY SHEET

| PID: 028353382     |            |                                                                                                                            |             |                | Scale: 1:500 |          |         |          |            |
|--------------------|------------|----------------------------------------------------------------------------------------------------------------------------|-------------|----------------|--------------|----------|---------|----------|------------|
| Legal: LOT 8       |            |                                                                                                                            |             |                | D.           | L.: 2003 |         | PLAN     | : BCP46243 |
| Address: 2703 N    | MAURICE DR |                                                                                                                            |             |                |              |          |         |          |            |
| Sanitary Connect   | ion:#      | SIZE:                                                                                                                      | 100mmØ      | MATERIAL:      | PVC          | INV.     | 717.55  | CON      | IECTED     |
| Water Connection   | n:#        | SIZE:                                                                                                                      | 19mmØ       | MATERIAL:      | Copper       | INV.     | 717.54  |          |            |
| Storm Connection   | n:#        | SIZE                                                                                                                       | 100mmØ      | MATERIAL       | PVC          | INV.     | 717.54  | CON      | IECTED     |
| Cash Receipt No's: |            | WATER                                                                                                                      |             | SANITARY       |              | STORM    |         |          |            |
| CURB FROM PRO      | PERTY LINE | 5m                                                                                                                         |             |                |              |          | PAVEMEN | IT WIDTH | 10m        |
| HYDRO              | 75mm DB2   | 2                                                                                                                          |             | U/G CONNECTION |              | _/       |         |          |            |
| TELEPHONE          | 100mm DE   | 100mm DB2                                                                                                                  |             | U/G CONNECTION |              |          |         |          |            |
| GAS                | 42 PROP/P  | P.E.                                                                                                                       |             |                |              |          |         |          |            |
| Information Sheet  | ts:        | REF. DWGS.                                                                                                                 | L&M ENGINEE | RING LTD. JOB  |              | •        |         |          |            |
| Comments:          | CS C       | CS CURB STOP CO CLEAN OUT  WATER SERVICE STORM SERVICE SANITARY SERVICE SANITARY SERVICE TELECOMMUNICASTIONS  E ELECTRICAL |             |                |              |          |         |          |            |

## THE INFORMATION CONTAINED HEREIN IS FOR INTERNAL USE ONLY. NOT TO BE RELIED UPON UNLESS CONFIRMED BY THE SITE INSPECTION AND/OR INVESTIGATION

| SANITARY, STORM & WATER SERVICE INVERTS                                                                               | SANITARY | WATER  | STORM  |  |  |  |  |  |  |  |
|-----------------------------------------------------------------------------------------------------------------------|----------|--------|--------|--|--|--|--|--|--|--|
| 1. Distance from San. M.H. $\underline{5095}$ toward San. M.H. $\underline{5096}$ to lot service connection point is: | 5m       | N/A    | N/A    |  |  |  |  |  |  |  |
| 1a.Distance from Stm. M.H. 3636 toward Stm. M.H. 3637 to lot service connection point is:                             | N/A      | N/A    | 7m     |  |  |  |  |  |  |  |
| 2. Main Size at connection point is                                                                                   | 200mmØ   | 200mmØ | 525mmØ |  |  |  |  |  |  |  |
| 3. Invert of main at conn. stub point is                                                                              | 716.42   | 716.23 | 716.07 |  |  |  |  |  |  |  |
| 4. Invert at service end is                                                                                           | 717.77   | 717.74 | 717.74 |  |  |  |  |  |  |  |
| 5. Cover at property line in meters                                                                                   | 2.18m    | 2.26m  | 2.19m  |  |  |  |  |  |  |  |
| 6. Survey Date: MAY 2010 Book Ref.:1273-05-03 By: PIERRE DORION                                                       |          |        |        |  |  |  |  |  |  |  |
|                                                                                                                       |          |        |        |  |  |  |  |  |  |  |
|                                                                                                                       |          |        |        |  |  |  |  |  |  |  |
|                                                                                                                       |          |        |        |  |  |  |  |  |  |  |
|                                                                                                                       |          |        |        |  |  |  |  |  |  |  |
|                                                                                                                       |          |        |        |  |  |  |  |  |  |  |
|                                                                                                                       |          |        |        |  |  |  |  |  |  |  |
|                                                                                                                       |          |        |        |  |  |  |  |  |  |  |
|                                                                                                                       |          |        |        |  |  |  |  |  |  |  |
| SANITARY HISTORY:                                                                                                     |          |        |        |  |  |  |  |  |  |  |
| DATE INSTALLED: JUNE 2010                                                                                             |          |        |        |  |  |  |  |  |  |  |
| INSTALLED BY: PROGRESSIVE CONTRACTORS LTD.                                                                            |          |        |        |  |  |  |  |  |  |  |
|                                                                                                                       |          |        |        |  |  |  |  |  |  |  |
|                                                                                                                       |          |        |        |  |  |  |  |  |  |  |
|                                                                                                                       |          |        |        |  |  |  |  |  |  |  |
|                                                                                                                       |          |        |        |  |  |  |  |  |  |  |
|                                                                                                                       |          |        |        |  |  |  |  |  |  |  |
|                                                                                                                       |          |        |        |  |  |  |  |  |  |  |
|                                                                                                                       |          |        |        |  |  |  |  |  |  |  |
|                                                                                                                       |          |        |        |  |  |  |  |  |  |  |
|                                                                                                                       |          |        |        |  |  |  |  |  |  |  |
| WATER HISTORY:                                                                                                        |          |        |        |  |  |  |  |  |  |  |
| DATE INSTALLED: JUNE 2010                                                                                             |          |        |        |  |  |  |  |  |  |  |
| INSTALLED BY: PROGRESSIVE CONTRACTORS LTD.                                                                            |          |        |        |  |  |  |  |  |  |  |
|                                                                                                                       |          |        |        |  |  |  |  |  |  |  |
|                                                                                                                       |          |        |        |  |  |  |  |  |  |  |
|                                                                                                                       |          |        |        |  |  |  |  |  |  |  |
|                                                                                                                       |          |        |        |  |  |  |  |  |  |  |
|                                                                                                                       |          |        |        |  |  |  |  |  |  |  |
|                                                                                                                       |          |        |        |  |  |  |  |  |  |  |
|                                                                                                                       |          |        |        |  |  |  |  |  |  |  |
|                                                                                                                       |          |        |        |  |  |  |  |  |  |  |
|                                                                                                                       |          |        |        |  |  |  |  |  |  |  |
| STORM HISTORY:                                                                                                        |          |        |        |  |  |  |  |  |  |  |
|                                                                                                                       |          |        |        |  |  |  |  |  |  |  |
| DATE INSTALLED: JUNE 2010                                                                                             |          |        |        |  |  |  |  |  |  |  |
| INSTALLED BY: PROGRESSIVE CONTRACTORS LTD.                                                                            |          |        |        |  |  |  |  |  |  |  |
|                                                                                                                       |          |        |        |  |  |  |  |  |  |  |
|                                                                                                                       |          |        |        |  |  |  |  |  |  |  |
|                                                                                                                       |          |        |        |  |  |  |  |  |  |  |
|                                                                                                                       |          |        |        |  |  |  |  |  |  |  |
|                                                                                                                       |          |        |        |  |  |  |  |  |  |  |
|                                                                                                                       |          |        |        |  |  |  |  |  |  |  |