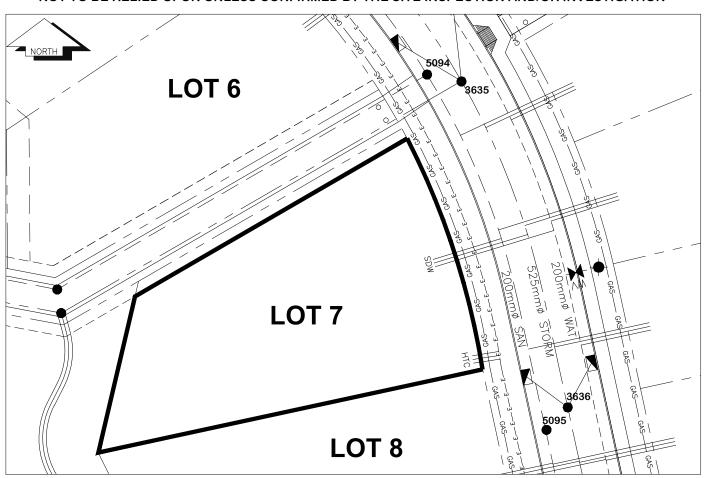

## City of Prince George HISTORY SHEET

| PID:                                                                                | 028353374     | 53374 Scale: 1:500 |                        |        |                                                 |             |                             |                                  |          |            |
|-------------------------------------------------------------------------------------|---------------|--------------------|------------------------|--------|-------------------------------------------------|-------------|-----------------------------|----------------------------------|----------|------------|
| Legal:                                                                              | LOT 7         |                    |                        |        |                                                 | D.I         | L.: 2003                    |                                  | PLAN     | : BCP46243 |
| Address                                                                             | :: 2675 MAURI | CE DR              |                        |        |                                                 |             |                             |                                  |          |            |
| Sanitary                                                                            | Connection:#  |                    | SIZE:                  | 100mmØ | MATERIAL:                                       | PVC         | INV.                        | 718.74                           | CONN     | IECTED     |
| Water C                                                                             | onnection:#   |                    | SIZE:                  | 19mmØ  | MATERIAL:                                       | Copper      | INV.                        | 718.70                           |          |            |
| Storm C                                                                             | onnection:#   |                    | SIZE                   | 100mmØ | MATERIAL                                        | PVC         | INV.                        | 718.74                           | CONN     | IECTED     |
| Cash Receipt No's:                                                                  |               |                    | WATER SANITARY         |        |                                                 |             | STORM                       |                                  |          |            |
| CURB F                                                                              | ROM PROPERT   | Y LINE             | 5m                     |        |                                                 |             |                             | PAVEMEN                          | IT WIDTH | 10m        |
| HYDRO                                                                               |               | 75mm DB            | 2                      |        |                                                 | U/G CONNECT | ΓΙΟΝ                        |                                  |          |            |
| TELEPH                                                                              | ONE           | 100mm D            | B2                     |        |                                                 | U/G CONNECT | ΓΙΟΝ                        |                                  |          |            |
| GAS                                                                                 |               | 42 PROP/           | P.E.                   |        |                                                 |             |                             |                                  |          |            |
| Information Sheets: REF. DWGS. L&M ENGINEERING LTD. JOB. 1273-05-04 DWGS. (001-307) |               |                    |                        |        |                                                 |             |                             |                                  |          |            |
| Comme                                                                               | nts:          | CS C               | CURB STOP<br>CLEAN OUT |        | WATER SERVICE<br>STORM SERVICE<br>SANITARY SERV | ICE         | _ ± HYDRO<br>CABLE<br>TELEC | SERVICE<br>SERVICE<br>OMMUNICAST | — GAS —  |            |

## THE INFORMATION CONTAINED HEREIN IS FOR INTERNAL USE ONLY. NOT TO BE RELIED UPON UNLESS CONFIRMED BY THE SITE INSPECTION AND/OR INVESTIGATION

| SANITARY, STORM & WATER SERVICE INVERTS                                                                 | SANITARY | WATER  | STORM  |
|---------------------------------------------------------------------------------------------------------|----------|--------|--------|
| 1. Distance from San. M.H. <u>5094</u> toward San. M.H. <u>5095</u> to lot service connection point is: | 25m      | N/A    | N/A    |
| 1a.Distance from Stm. M.H. 3635 toward Stm. M.H. 3636 to lot service connection point is:               | N/A      | N/A    | 23m    |
| 2. Main Size at connection point is                                                                     | 200mmØ   | 200mmØ | 525mmØ |
| 3. Invert of main at conn. stub point is                                                                | 717.22   | 717.02 | 716.86 |
| 4. Invert at service end is                                                                             | 719.32   | 719.07 | 719.07 |
| 5. Cover at property line in meters                                                                     | 2.13m    | 2.25m  | 2.13m  |
| 6. Survey Date: MAY 2010 Book Ref.:1273-05-03 By: PIERRE DORION                                         |          |        |        |
|                                                                                                         |          |        |        |
|                                                                                                         |          |        |        |
|                                                                                                         |          |        |        |
|                                                                                                         |          |        |        |
|                                                                                                         |          |        |        |
|                                                                                                         |          |        |        |
|                                                                                                         |          |        |        |
|                                                                                                         |          |        |        |
| SANITARY HISTORY:                                                                                       |          |        |        |
| DATE INSTALLED: JUNE 2010                                                                               |          |        |        |
| INSTALLED BY: PROGRESSIVE CONTRACTORS LTD.                                                              |          |        |        |
|                                                                                                         |          |        |        |
|                                                                                                         |          |        |        |
|                                                                                                         |          |        |        |
|                                                                                                         |          |        |        |
|                                                                                                         |          |        |        |
|                                                                                                         |          |        |        |
|                                                                                                         |          |        |        |
|                                                                                                         |          |        |        |
|                                                                                                         |          |        |        |
| WATER HISTORY:                                                                                          |          |        |        |
| DATE INSTALLED: JUNE 2010                                                                               |          |        |        |
| INSTALLED BY: PROGRESSIVE CONTRACTORS LTD.                                                              |          |        |        |
|                                                                                                         |          |        |        |
|                                                                                                         |          |        |        |
|                                                                                                         |          |        |        |
|                                                                                                         |          |        |        |
|                                                                                                         |          |        |        |
|                                                                                                         |          |        |        |
|                                                                                                         |          |        |        |
|                                                                                                         |          |        |        |
|                                                                                                         |          |        |        |
| STORM LISTORY.                                                                                          |          |        |        |
| STORM HISTORY:                                                                                          |          |        |        |
| DATE INSTALLED: JUNE 2010                                                                               |          |        |        |
| INSTALLED BY: PROGRESSIVE CONTRACTORS LTD.                                                              |          |        |        |
|                                                                                                         |          |        |        |
|                                                                                                         |          |        |        |
|                                                                                                         |          |        |        |
|                                                                                                         |          |        |        |
|                                                                                                         |          |        |        |
|                                                                                                         |          |        |        |