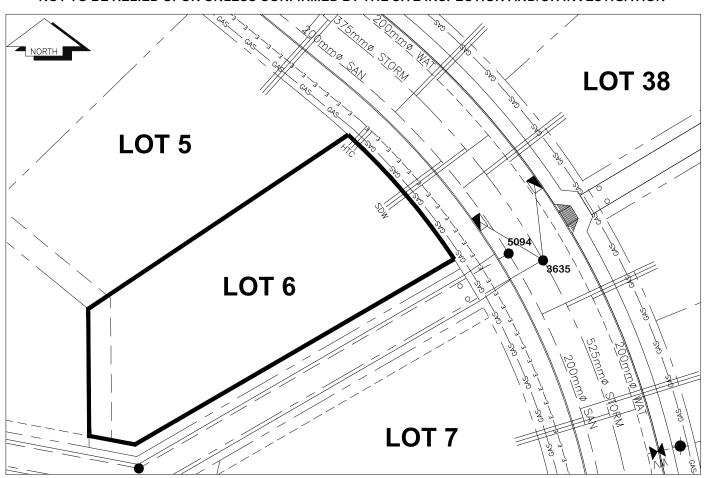

## City of Prince George HISTORY SHEET

| PID:               | 028353366       |         |                        |             |                                                 |               | Scale: 1:500 |                                  |          |                       |
|--------------------|-----------------|---------|------------------------|-------------|-------------------------------------------------|---------------|--------------|----------------------------------|----------|-----------------------|
| Legal:             | LOT 6           |         |                        |             |                                                 | D.            | L.: 2003     |                                  | PLAN     | : BCP46243            |
| Address:           | 2647 MAUR       | ICE DR  |                        |             |                                                 |               |              |                                  |          |                       |
| Sanitary           | Connection:#    |         | SIZE:                  | 100mmØ      | MATERIAL:                                       | PVC           | INV.         | 719.48                           | CONN     | NECTED                |
| Water Co           | onnection:#     |         | SIZE:                  | 19mmØ       | MATERIAL:                                       | Copper        | INV.         | 719.48                           |          |                       |
| Storm Co           | onnection:#     |         | SIZE                   | 100mmØ      | MATERIAL                                        | PVC           | INV.         | 719.48                           | CONN     | NECTED                |
| Cash Receipt No's: |                 |         | WATER SANITARY         |             |                                                 | STORM         |              |                                  |          |                       |
| CURB FR            | ROM PROPERT     | Y LINE  | 5m                     |             |                                                 |               |              | PAVEMEN                          | NT WIDTH | 10m                   |
| HYDRO              |                 | 75mm D  | В2                     |             |                                                 | U/G CONNEC    | TION         | _/_                              |          |                       |
| TELEPHO            | ONE             | 100mm [ | DB2                    |             |                                                 | U/G CONNEC    | TION         |                                  |          |                       |
| GAS                | AS 42 PROP/P.E. |         |                        |             |                                                 |               |              |                                  |          |                       |
| Informati          | ion Sheets:     |         | REF. DWGS.             | L&M ENGINEE | ERING LTD. JOB                                  | 3. 1273-05-04 | •            | •                                |          |                       |
| Comment            | ts:             |         | CURB STOP<br>CLEAN OUT |             | WATER SERVICE<br>STORM SERVICE<br>SANITARY SERV | ICE =         | —            | SERVICE<br>SERVICE<br>OMMUNICAST | — GAS —  | — GAS<br>— ELECTRICAL |

## THE INFORMATION CONTAINED HEREIN IS FOR INTERNAL USE ONLY. NOT TO BE RELIED UPON UNLESS CONFIRMED BY THE SITE INSPECTION AND/OR INVESTIGATION

| SANITARY, STORM & WATER SERVICE INVERTS                                                                 | SANITARY | WATER  | STORM  |
|---------------------------------------------------------------------------------------------------------|----------|--------|--------|
| 1. Distance from San. M.H. <u>5093</u> toward San. M.H. <u>5094</u> to lot service connection point is: | 61m      | N/A    | N/A    |
| 1a.Distance from Stm. M.H. 3634 toward Stm. M.H. 3635 to lot service connection point is:               | N/A      | N/A    | 59m    |
| 2. Main Size at connection point is                                                                     | 200mmØ   | 200mmØ | 375mmØ |
| 3. Invert of main at conn. stub point is                                                                | 718.08   | 718.37 | 717.56 |
| 4. Invert at service end is                                                                             | 719.72   | 719.64 | 719.64 |
| 5. Cover at property line in meters                                                                     | 2.22m    | 2.30m  | 2.22m  |
| 6. Survey DateMAY 2010 Book Ref.:1273-05-03 By: PIERRE DORION                                           |          |        |        |
|                                                                                                         |          |        |        |
|                                                                                                         |          |        |        |
|                                                                                                         |          |        |        |
|                                                                                                         |          |        |        |
|                                                                                                         |          |        |        |
|                                                                                                         |          |        |        |
|                                                                                                         |          |        |        |
|                                                                                                         |          |        |        |
| SANITARY HISTORY:                                                                                       |          |        |        |
| DATE INSTALLED: JUNE 2010                                                                               |          |        |        |
| INSTALLED BY: PROGRESSIVE CONTRACTORS LTD.                                                              |          |        |        |
| INSTALLED BY: PROGRESSIVE CONTRACTORS LTD.                                                              |          |        |        |
|                                                                                                         |          |        |        |
|                                                                                                         |          |        |        |
|                                                                                                         |          |        |        |
|                                                                                                         |          |        |        |
|                                                                                                         |          |        |        |
|                                                                                                         |          |        |        |
|                                                                                                         |          |        |        |
|                                                                                                         |          |        |        |
| WATER HISTORY:                                                                                          |          |        |        |
| DATE INSTALLED: JUNE 2010                                                                               |          |        |        |
| INSTALLED BY: PROGRESSIVE CONTRACTORS LTD.                                                              |          |        |        |
|                                                                                                         |          |        |        |
|                                                                                                         |          |        |        |
|                                                                                                         |          |        |        |
|                                                                                                         |          |        |        |
|                                                                                                         |          |        |        |
|                                                                                                         |          |        |        |
|                                                                                                         |          |        |        |
|                                                                                                         |          |        |        |
|                                                                                                         |          |        |        |
|                                                                                                         |          |        |        |
| STORM HISTORY:                                                                                          |          |        |        |
| DATE INSTALLED: JUNE 2010                                                                               |          |        |        |
| INSTALLED BY: PROGRESSIVE CONTRACTORS LTD.                                                              |          |        |        |
|                                                                                                         |          |        |        |
|                                                                                                         |          |        |        |
|                                                                                                         |          |        |        |
|                                                                                                         |          |        |        |
|                                                                                                         |          |        |        |
|                                                                                                         |          |        |        |