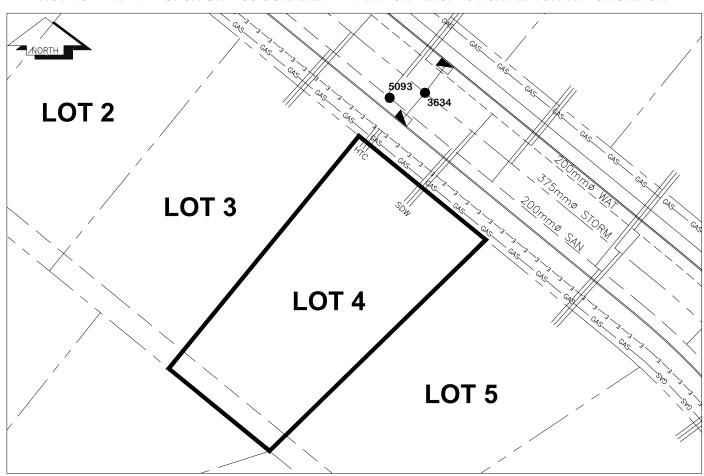

## City of Prince George HISTORY SHEET

| PID:                                                                                | 028353340        |                                                                                                                                             |       |                |           |           | Scale: 1:5 | 00         |       |          |
|-------------------------------------------------------------------------------------|------------------|---------------------------------------------------------------------------------------------------------------------------------------------|-------|----------------|-----------|-----------|------------|------------|-------|----------|
| Legal:                                                                              | LOT 4            |                                                                                                                                             |       |                |           |           | D.L.: 160  | 00, 2003   | PLAN: | BCP46243 |
| Address                                                                             | : 2591 MAUR      | ICE DR                                                                                                                                      |       |                |           |           |            |            |       |          |
| Sanitary                                                                            | Connection:#     |                                                                                                                                             | SIZE: | 100mmØ         | MATERIAL: | PVC       | INV        | v. 719.94  | CONN  | ECTED    |
| Water C                                                                             | onnection:#      |                                                                                                                                             | SIZE: | 19mmØ          | MATERIAL: | Copper    | INV        | 7. 719.94  |       |          |
| Storm C                                                                             | onnection:#      |                                                                                                                                             | SIZE  | 100mmØ         | MATERIAL  | PVC       | INV        | v. 719.94  | CONN  | ECTED    |
| Cash Receipt No's:                                                                  |                  |                                                                                                                                             |       | WATER          | SANITAR   | SANITARY  |            | STORM      |       |          |
| CURB FROM PROPER                                                                    |                  | TY LINE 5m                                                                                                                                  |       |                |           |           | PAVEM      | IENT WIDTH | 10m   |          |
| HYDRO                                                                               |                  | 75mm DB2                                                                                                                                    |       |                |           | U/G CONNI | ECTION     | /          |       |          |
| TELEPH                                                                              | EPHONE 100mm DB2 |                                                                                                                                             |       | U/G CONNECTION |           |           | _/         |            |       |          |
| GAS                                                                                 |                  | 42 PROP/P.                                                                                                                                  | Ε.    |                |           |           |            |            |       |          |
| Information Sheets: REF. DWGS. L&M ENGINEERING LTD. JOB. 1273-05-04 DWGS. (001-307) |                  |                                                                                                                                             |       |                |           |           |            |            |       |          |
| Comme                                                                               | nts:             | CS CURB STOP CO CLEAN OUT  WATER SERVICE STORM SERVICE SANITARY SERVICE SANITARY SERVICE SANITARY SERVICE TELECOMMUNICASTIONS  F ELECTRICAL |       |                |           |           |            |            |       |          |

## THE INFORMATION CONTAINED HEREIN IS FOR INTERNAL USE ONLY. NOT TO BE RELIED UPON UNLESS CONFIRMED BY THE SITE INSPECTION AND/OR INVESTIGATION

| SANITARY, STORM & WATER SERVICE INVERTS                                                                               | SANITARY | WATER  | STORM  |
|-----------------------------------------------------------------------------------------------------------------------|----------|--------|--------|
| 1. Distance from San. M.H. $\underline{5093}$ toward San. M.H. $\underline{5094}$ to lot service connection point is: | 11m      | N/A    | N/A    |
| 1a.Distance from Stm. M.H. 3634 toward Stm. M.H. 3635 to lot service connection point is:                             | N/A      | N/A    | 8m     |
| 2. Main Size at connection point is                                                                                   | 200mmØ   | 200mmØ | 375mmØ |
| 3. Invert of main at conn. stub point is                                                                              | 719.30   | 718.70 | 718.87 |
| 4. Invert at service end is                                                                                           | 720.09   | 720.05 | 720.05 |
| 5. Cover at property line in meters                                                                                   | 2.30m    | 2.38m  | 2.30m  |
| 6. Survey Date: MAY 2010 Book Ref.:1273-05-03 By: PIERRE DORION                                                       |          |        |        |
|                                                                                                                       |          |        |        |
|                                                                                                                       |          |        |        |
|                                                                                                                       |          |        |        |
|                                                                                                                       |          |        |        |
|                                                                                                                       |          |        |        |
|                                                                                                                       |          |        |        |
|                                                                                                                       |          |        |        |
|                                                                                                                       |          |        |        |
| SANITARY HISTORY:                                                                                                     |          |        |        |
| DATE INSTALLED: JUNE 2010                                                                                             |          |        |        |
| INSTALLED BY: PROGRESSIVE CONTRACTORS LTD.                                                                            |          |        |        |
|                                                                                                                       |          |        |        |
|                                                                                                                       |          |        |        |
|                                                                                                                       |          |        |        |
|                                                                                                                       |          |        |        |
|                                                                                                                       |          |        |        |
|                                                                                                                       |          |        |        |
|                                                                                                                       |          |        |        |
|                                                                                                                       |          |        |        |
| WATER HISTORY:                                                                                                        |          |        |        |
| DATE INSTALLED: JUNE 2010                                                                                             |          |        |        |
| INSTALLED BY:PROGRESSIVE CONTRACTORS LTD.                                                                             |          |        |        |
| INCIALLED BIT. NOOKEGOIVE GONTKAGTONG ETG.                                                                            |          |        |        |
|                                                                                                                       |          |        |        |
|                                                                                                                       |          |        |        |
|                                                                                                                       |          |        |        |
|                                                                                                                       |          |        |        |
|                                                                                                                       |          |        |        |
|                                                                                                                       |          |        |        |
|                                                                                                                       |          |        |        |
|                                                                                                                       |          |        |        |
|                                                                                                                       |          |        |        |
| STORM HISTORY:                                                                                                        |          |        |        |
| DATE INSTALLED: JUNE 2010                                                                                             |          |        |        |
| INSTALLED BY: PROGRESSIVE CONTRACTORS LTD.                                                                            |          |        |        |
|                                                                                                                       |          |        |        |
|                                                                                                                       |          |        |        |
|                                                                                                                       |          |        |        |
|                                                                                                                       |          |        |        |
|                                                                                                                       |          |        |        |
|                                                                                                                       |          |        |        |