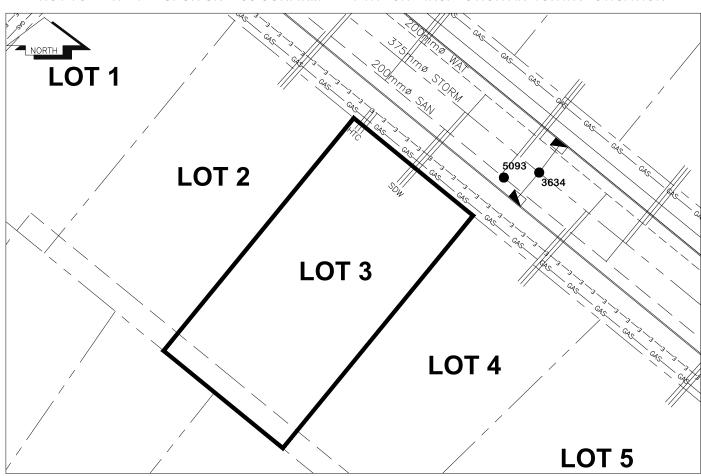

## City of Prince George HISTORY SHEET

| PID: 028353331          |           |                                                                                                                              |                |                  |                           | Scale: 1:500 |          |          |       |  |
|-------------------------|-----------|------------------------------------------------------------------------------------------------------------------------------|----------------|------------------|---------------------------|--------------|----------|----------|-------|--|
| Legal: LOT 3            |           |                                                                                                                              |                | D.L.: 1600, 2003 |                           |              | PLAN:    | BCP46243 |       |  |
| Address: 2563 MA        | AURICE DR |                                                                                                                              |                |                  |                           |              |          |          |       |  |
| Sanitary Connectio      | n:#       | SIZE:                                                                                                                        | 100mmØ         | MATERIAL:        | PVC                       | INV.         | 720.14   | CONN     | ECTED |  |
| Water Connection:       | <b>#</b>  | SIZE:                                                                                                                        | 19mmØ          | MATERIAL:        | Copper                    | INV.         | 720.14   |          |       |  |
| Storm Connection:       | #         | SIZE                                                                                                                         | 100mmØ         | MATERIAL         | PVC                       | INV.         | 720.17   | CONN     | ECTED |  |
| Cash Receipt No's:      |           |                                                                                                                              | WATER SANITARY |                  |                           |              | STORM    |          |       |  |
| CURB FROM PROPERTY LINE |           | 5m                                                                                                                           |                |                  |                           |              | PAVEME   | NT WIDTH | 10m   |  |
| HYDRO                   | 75mm DB   | 75mm DB2 U/G CONNECTION                                                                                                      |                |                  |                           |              |          |          |       |  |
| TELEPHONE               | 100mm D   | 100mm DB2                                                                                                                    |                |                  | U/G CONNECTION            |              |          |          |       |  |
| GAS                     | 42 PROP/  | 42 PROP/P.E.                                                                                                                 |                |                  |                           |              |          |          |       |  |
| Information Sheets      | :         | REF. DWGS.                                                                                                                   | L&M ENGINEE    | ERING LTD. JOB   | s. 1273-05-0 <sub>4</sub> | 4 DWGS. (0   | 001-307) |          |       |  |
| Comments:               |           | CS CURB STOP WATER SERVICE THYDRO SERVICE GASE STORM SERVICE CABLE SERVICE SANITARY SERVICE TELECOMMUNICASTIONS E ELECTRICAL |                |                  |                           |              |          |          |       |  |

## THE INFORMATION CONTAINED HEREIN IS FOR INTERNAL USE ONLY. NOT TO BE RELIED UPON UNLESS CONFIRMED BY THE SITE INSPECTION AND/OR INVESTIGATION

| SANITARY, STORM & WATER SERVICE INVERTS                                                                               | SANITARY | WATER  | STORM  |  |
|-----------------------------------------------------------------------------------------------------------------------|----------|--------|--------|--|
| 1. Distance from San. M.H. $\underline{5092}$ toward San. M.H. $\underline{5093}$ to lot service connection point is: | 58m      | N/A    | N/A    |  |
| 1a.Distance from Stm. M.H. 3633 toward Stm. M.H. 3634 to lot service connection point is:                             | N/A      | N/A    | 61m    |  |
| 2. Main Size at connection point is                                                                                   | 200mmØ   | 200mmØ | 375mmØ |  |
| 3. Invert of main at conn. stub point is                                                                              | 719.73   | 719.05 | 719.27 |  |
| 4. Invert at service end is                                                                                           | 720.30   | 720.25 | 720.25 |  |
| 5. Cover at property line in meters                                                                                   | 2.31m    | 2.39m  | 2.28m  |  |
| 6. Survey Date: MAY 2010 Book Ref.: 1273-05-03 By: PIERRE DORION                                                      |          |        |        |  |
|                                                                                                                       |          |        |        |  |
|                                                                                                                       |          |        |        |  |
|                                                                                                                       |          |        |        |  |
|                                                                                                                       |          |        |        |  |
|                                                                                                                       |          |        |        |  |
|                                                                                                                       |          |        |        |  |
|                                                                                                                       |          |        |        |  |
|                                                                                                                       |          |        |        |  |
| SANITARY HISTORY:                                                                                                     |          |        |        |  |
| DATE INSTALLED: JUNE 2010                                                                                             |          |        |        |  |
| INSTALLED BY: PROGRESSIVE CONTRACTORS LTD.                                                                            |          |        |        |  |
|                                                                                                                       |          |        |        |  |
|                                                                                                                       |          |        |        |  |
|                                                                                                                       |          |        |        |  |
|                                                                                                                       |          |        |        |  |
|                                                                                                                       |          |        |        |  |
|                                                                                                                       |          |        |        |  |
|                                                                                                                       |          |        |        |  |
|                                                                                                                       |          |        |        |  |
| WATER HISTORY:                                                                                                        |          |        |        |  |
| DATE INSTALLED: JUNE 2010                                                                                             |          |        |        |  |
| INSTALLED BY:PROGRESSIVE CONTRACTORS LTD.                                                                             |          |        |        |  |
| INOTALLED BY: NOOKLEGGIVE GOLVINGTONG ETG.                                                                            |          |        |        |  |
|                                                                                                                       |          |        |        |  |
|                                                                                                                       |          |        |        |  |
|                                                                                                                       |          |        |        |  |
|                                                                                                                       |          |        |        |  |
|                                                                                                                       |          |        |        |  |
|                                                                                                                       |          |        |        |  |
|                                                                                                                       |          |        |        |  |
|                                                                                                                       |          |        |        |  |
|                                                                                                                       |          |        |        |  |
| STORM HISTORY:                                                                                                        |          |        |        |  |
| DATE INSTALLED: JUNE 2010                                                                                             |          |        |        |  |
| INSTALLED BY: PROGRESSIVE CONTRACTORS LTD.                                                                            |          |        |        |  |
|                                                                                                                       |          |        |        |  |
|                                                                                                                       |          |        |        |  |
|                                                                                                                       |          |        |        |  |
|                                                                                                                       |          |        |        |  |
|                                                                                                                       |          |        |        |  |
|                                                                                                                       |          |        |        |  |