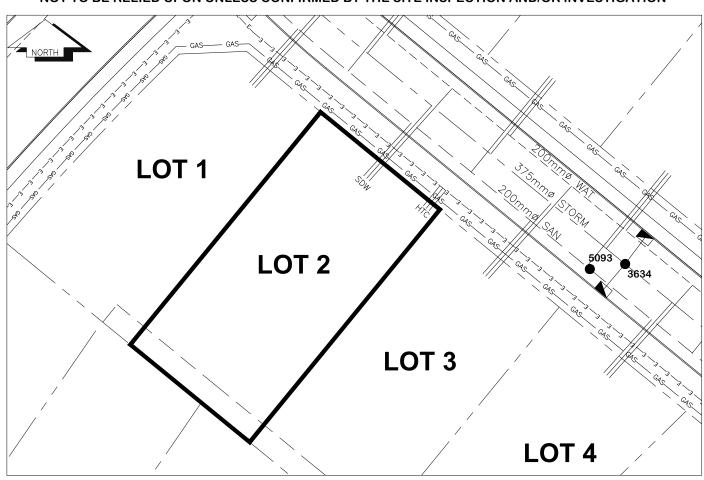

## City of Prince George HISTORY SHEET

| PID: 028353323        | Scale: 1:500 |        |             |                                                 |                |                             |                                       |                                |                                          |
|-----------------------|--------------|--------|-------------|-------------------------------------------------|----------------|-----------------------------|---------------------------------------|--------------------------------|------------------------------------------|
| Legal: LOT 2          |              |        |             |                                                 | D.L.:          | 1600,                       | 2003                                  | PLAN                           | : BCP46243                               |
| Address: 2535 MAU     | RICE DR      |        |             |                                                 |                |                             |                                       |                                |                                          |
| Sanitary Connection:# | <b>;</b>     | SIZE:  | 100mmØ      | MATERIAL:                                       | PVC            | INV.                        | 720.39                                | CONN                           | IECTED                                   |
| Water Connection:#    |              | SIZE:  | 19mmØ       | MATERIAL:                                       | Copper         | INV.                        | 720.39                                |                                |                                          |
| Storm Connection:#    |              | SIZE   | 100mmØ      | MATERIAL                                        | PVC            | INV.                        | 720.39                                | CONN                           | IECTED                                   |
| Cash Receipt No's:    |              | WATER  | SANITARY    |                                                 |                | STORM                       |                                       |                                |                                          |
| CURB FROM PROPER      | TY LINE !    | 5m     |             |                                                 |                |                             | PAVEME                                | NT WIDTH                       | 10m                                      |
| HYDRO                 | 75mm DB2     |        |             |                                                 | U/G CONNECTION | ON                          |                                       |                                |                                          |
| TELEPHONE             | 100mm DB2    |        |             |                                                 | U/G CONNECTION | ON                          |                                       |                                |                                          |
| GAS                   | 42 PROP/P.E. |        |             |                                                 |                |                             |                                       |                                |                                          |
| Information Sheets:   | REF          | . DWGS | L&M ENGINEE |                                                 |                | WGS. (                      | 001-307)                              |                                |                                          |
| Comments:             | CS CURB      |        |             | WATER SERVICE<br>STORM SERVICE<br>SANITARY SERV | =<br>ICE =     | ± HYDR(<br>□ CABLI<br>TELEC | O SERVICE<br>E SERVICE<br>COMMUNICAST | — gas —<br>Г <b>IONS</b> — E — | <ul><li>GAS</li><li>ELECTRICAL</li></ul> |

## THE INFORMATION CONTAINED HEREIN IS FOR INTERNAL USE ONLY. NOT TO BE RELIED UPON UNLESS CONFIRMED BY THE SITE INSPECTION AND/OR INVESTIGATION

| SANITARY, STORM & WATER SERVICE INVERTS                                                                 | SANITARY | WATER  | STORM  |  |  |  |  |  |
|---------------------------------------------------------------------------------------------------------|----------|--------|--------|--|--|--|--|--|
| 1. Distance from San. M.H. <u>5092</u> toward San. M.H. <u>5093</u> to lot service connection point is: | 37m      | N/A    | N/A    |  |  |  |  |  |
| 1a.Distance from Stm. M.H. 3633 toward Stm. M.H. 3634 to lot service connection point is:               | N/A      | N/A    | 40m    |  |  |  |  |  |
| 2. Main Size at connection point is                                                                     | 200mmØ   | 200mmØ | 375mmØ |  |  |  |  |  |
| 3. Invert of main at conn. stub point is                                                                | 719.93   | 719.13 | 719.50 |  |  |  |  |  |
| 4. Invert at service end is                                                                             | 720.53   | 720.50 | 720.50 |  |  |  |  |  |
| 5. Cover at property line in meters                                                                     | 2.27m    | 2.35m  | 2.27m  |  |  |  |  |  |
| 6. Survey Date: MAY 2010 Book Ref.: 1273-05-03 By: PIERRE DORION                                        |          |        |        |  |  |  |  |  |
|                                                                                                         |          |        |        |  |  |  |  |  |
|                                                                                                         |          |        |        |  |  |  |  |  |
|                                                                                                         |          |        |        |  |  |  |  |  |
|                                                                                                         |          |        |        |  |  |  |  |  |
|                                                                                                         |          |        |        |  |  |  |  |  |
|                                                                                                         |          |        |        |  |  |  |  |  |
|                                                                                                         |          |        |        |  |  |  |  |  |
|                                                                                                         |          |        |        |  |  |  |  |  |
| SANITARY HISTORY:                                                                                       |          |        |        |  |  |  |  |  |
| DATE INSTALLED: JUNE 2010                                                                               |          |        |        |  |  |  |  |  |
| INSTALLED BY: PROGRESSIVE CONTRACTORS LTD.                                                              |          |        |        |  |  |  |  |  |
| INOTALLED BY: NOOKLEGGIVE GOLVINGTONG ETS.                                                              |          |        |        |  |  |  |  |  |
|                                                                                                         |          |        |        |  |  |  |  |  |
|                                                                                                         |          |        |        |  |  |  |  |  |
|                                                                                                         |          |        |        |  |  |  |  |  |
|                                                                                                         |          |        |        |  |  |  |  |  |
|                                                                                                         |          |        |        |  |  |  |  |  |
|                                                                                                         |          |        |        |  |  |  |  |  |
|                                                                                                         |          |        |        |  |  |  |  |  |
|                                                                                                         |          |        |        |  |  |  |  |  |
| WATER HISTORY:                                                                                          |          |        |        |  |  |  |  |  |
| DATE INSTALLED: JUNE 2010                                                                               |          |        |        |  |  |  |  |  |
| INSTALLED BY: PROGRESSIVE CONTRACTORS LTD.                                                              |          |        |        |  |  |  |  |  |
|                                                                                                         |          |        |        |  |  |  |  |  |
|                                                                                                         |          |        |        |  |  |  |  |  |
|                                                                                                         |          |        |        |  |  |  |  |  |
|                                                                                                         |          |        |        |  |  |  |  |  |
|                                                                                                         |          |        |        |  |  |  |  |  |
|                                                                                                         |          |        |        |  |  |  |  |  |
|                                                                                                         |          |        |        |  |  |  |  |  |
|                                                                                                         |          |        |        |  |  |  |  |  |
|                                                                                                         |          |        |        |  |  |  |  |  |
| STORM HISTORY.                                                                                          |          |        |        |  |  |  |  |  |
| STORM HISTORY:                                                                                          |          |        |        |  |  |  |  |  |
| DATE INSTALLED: JUNE 2010                                                                               |          |        |        |  |  |  |  |  |
| INSTALLED BY: PROGRESSIVE CONTRACTORS LTD.                                                              |          |        |        |  |  |  |  |  |
|                                                                                                         |          |        |        |  |  |  |  |  |
|                                                                                                         |          |        |        |  |  |  |  |  |
|                                                                                                         |          |        |        |  |  |  |  |  |
|                                                                                                         |          |        |        |  |  |  |  |  |
|                                                                                                         |          |        |        |  |  |  |  |  |
|                                                                                                         |          |        |        |  |  |  |  |  |