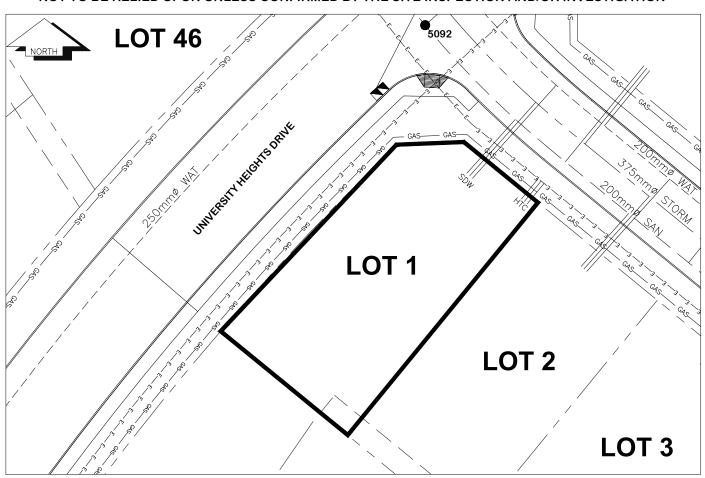

## City of Prince George HISTORY SHEET

| PID:               | 028353315      | Scale: 1:500 |                |             |                                                 |              |                                 |                                 |          |          |
|--------------------|----------------|--------------|----------------|-------------|-------------------------------------------------|--------------|---------------------------------|---------------------------------|----------|----------|
| Legal:             | LOT 1          |              |                |             |                                                 | D.I          | L.: 1600                        |                                 | PLAN     | BCP46243 |
| Address            | s:2507 MAURI   | CE DR        |                |             |                                                 |              |                                 |                                 |          |          |
| Sanitary           | y Connection:# |              | SIZE:          | 100mmØ      | MATERIAL:                                       | PVC          | INV.                            | 720.67                          | CONN     | IECTED   |
| Water C            | Connection:#   |              | SIZE:          | 19mmØ       | MATERIAL:                                       | Copper       | INV.                            | 720.67                          |          |          |
| Storm C            | Connection:#   |              | SIZE           | 100mmØ      | MATERIAL                                        | PVC          | INV.                            | 720.67                          | CONN     | IECTED   |
| Cash Receipt No's: |                |              | WATER SANITARY |             |                                                 |              | STORM                           |                                 |          |          |
| CURB F             | ROM PROPERT    | Y LINE       | 5m             |             |                                                 |              |                                 | PAVEME                          | NT WIDTH | 10m      |
| HYDRO              |                | 75mm DB      | 2              |             |                                                 | U/G CONNECT  | TION                            | /                               |          |          |
| TELEPH             | IONE           | 100mm D      | B2             |             |                                                 | U/G CONNEC   | TION                            | <u> </u>                        |          |          |
| GAS                |                | 42 PROP/     | P.E.           |             |                                                 |              |                                 |                                 |          |          |
| Informa            | tion Sheets:   |              | REF. DWGS.     | L&M ENGINEE | RING LTD. JOB                                   | . 1273-05-04 | DWGS. (0                        | 01-307)                         |          |          |
| Comme              | nts:           | CS C         | CURB STOP      |             | WATER SERVICE<br>STORM SERVICE<br>SANITARY SERV | ICE =        | — ± HYDRO<br>— □ CABLE<br>TELEC | SERVICE<br>SERVICE<br>OMMUNICAS | — GAS —  | G. 1.5   |

## THE INFORMATION CONTAINED HEREIN IS FOR INTERNAL USE ONLY. NOT TO BE RELIED UPON UNLESS CONFIRMED BY THE SITE INSPECTION AND/OR INVESTIGATION

| SANITARY, STORM & WATER SERVICE INVERTS                                                                               | SANITARY | WATER  | STORM  |  |  |  |  |  |  |  |  |
|-----------------------------------------------------------------------------------------------------------------------|----------|--------|--------|--|--|--|--|--|--|--|--|
| 1. Distance from San. M.H. $\underline{5092}$ toward San. M.H. $\underline{5093}$ to lot service connection point is: | 17m      | N/A    | N/A    |  |  |  |  |  |  |  |  |
| 1a.Distance from Stm. M.H. 3633 toward Stm. M.H. 3634 to lot service connection point is:                             | N/A      | N/A    | 21m    |  |  |  |  |  |  |  |  |
| 2. Main Size at connection point is                                                                                   | 200mmØ   | 200mmØ | 375mmØ |  |  |  |  |  |  |  |  |
| 3. Invert of main at conn. stub point is                                                                              | 720.12   | 719.20 | 719.67 |  |  |  |  |  |  |  |  |
| 4. Invert at service end is                                                                                           | 720.74   | 720.74 | 720.75 |  |  |  |  |  |  |  |  |
| 5. Cover at property line in meters                                                                                   | 2.17m    | 2.26m  | 2.17m  |  |  |  |  |  |  |  |  |
| 6. Survey DateMAY 2010 Book Ref.: 1273-05-03 By: PIERRE DORION                                                        |          |        |        |  |  |  |  |  |  |  |  |
|                                                                                                                       |          |        |        |  |  |  |  |  |  |  |  |
|                                                                                                                       |          |        |        |  |  |  |  |  |  |  |  |
|                                                                                                                       |          |        |        |  |  |  |  |  |  |  |  |
|                                                                                                                       |          |        |        |  |  |  |  |  |  |  |  |
|                                                                                                                       |          |        |        |  |  |  |  |  |  |  |  |
|                                                                                                                       |          |        |        |  |  |  |  |  |  |  |  |
|                                                                                                                       |          |        |        |  |  |  |  |  |  |  |  |
|                                                                                                                       |          |        |        |  |  |  |  |  |  |  |  |
| SANITARY HISTORY:                                                                                                     |          |        |        |  |  |  |  |  |  |  |  |
| DATE INSTALLED: JUNE 2010                                                                                             |          |        |        |  |  |  |  |  |  |  |  |
| INSTALLED BY: PROGRESSIVE CONTRACTORS LTD.                                                                            |          |        |        |  |  |  |  |  |  |  |  |
|                                                                                                                       |          |        |        |  |  |  |  |  |  |  |  |
|                                                                                                                       |          |        |        |  |  |  |  |  |  |  |  |
|                                                                                                                       |          |        |        |  |  |  |  |  |  |  |  |
|                                                                                                                       |          |        |        |  |  |  |  |  |  |  |  |
|                                                                                                                       |          |        |        |  |  |  |  |  |  |  |  |
|                                                                                                                       |          |        |        |  |  |  |  |  |  |  |  |
|                                                                                                                       |          |        |        |  |  |  |  |  |  |  |  |
|                                                                                                                       |          |        |        |  |  |  |  |  |  |  |  |
| WATER HISTORY:                                                                                                        |          |        |        |  |  |  |  |  |  |  |  |
| DATE INSTALLED: JUNE 2010                                                                                             |          |        |        |  |  |  |  |  |  |  |  |
| INSTALLED BY:PROGRESSIVE CONTRACTORS LTD.                                                                             |          |        |        |  |  |  |  |  |  |  |  |
| INSTALLED BY, I ROOKESSIVE CONTRACTORS ETD.                                                                           |          |        |        |  |  |  |  |  |  |  |  |
|                                                                                                                       |          |        |        |  |  |  |  |  |  |  |  |
|                                                                                                                       |          |        |        |  |  |  |  |  |  |  |  |
|                                                                                                                       |          |        |        |  |  |  |  |  |  |  |  |
| -                                                                                                                     |          |        |        |  |  |  |  |  |  |  |  |
|                                                                                                                       |          |        |        |  |  |  |  |  |  |  |  |
|                                                                                                                       |          |        |        |  |  |  |  |  |  |  |  |
|                                                                                                                       |          |        |        |  |  |  |  |  |  |  |  |
|                                                                                                                       |          |        |        |  |  |  |  |  |  |  |  |
|                                                                                                                       |          |        |        |  |  |  |  |  |  |  |  |
| STORM HISTORY:                                                                                                        |          |        |        |  |  |  |  |  |  |  |  |
| DATE INSTALLED: JUNE 2010                                                                                             |          |        |        |  |  |  |  |  |  |  |  |
| INSTALLED BY: PROGRESSIVE CONTRACTORS LTD.                                                                            |          |        |        |  |  |  |  |  |  |  |  |
|                                                                                                                       |          |        |        |  |  |  |  |  |  |  |  |
|                                                                                                                       |          |        |        |  |  |  |  |  |  |  |  |
|                                                                                                                       |          |        |        |  |  |  |  |  |  |  |  |
|                                                                                                                       |          |        |        |  |  |  |  |  |  |  |  |
|                                                                                                                       |          |        |        |  |  |  |  |  |  |  |  |
|                                                                                                                       |          |        |        |  |  |  |  |  |  |  |  |