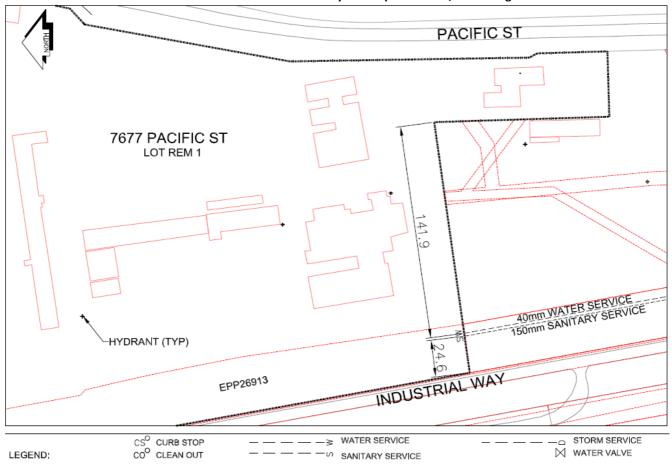

## History Sheet

| PID: | 028350944 |
|------|-----------|
| MU:  | 101355    |
| WO:  |           |

Civic Address: 7677 Pacific St

Legal Description: Lot: REM 1 & DL 750, EXCEPT PL EPP26908 District Lot: 749 Plan: EPP9173

| Service<br>Type | Diameter<br>(mm) | Material | Invert Elev<br>at main (m) | Invert Elev at property line (m) | Invert Elev at service end (m) | Distance into property (m) | Installation<br>Date |
|-----------------|------------------|----------|----------------------------|----------------------------------|--------------------------------|----------------------------|----------------------|
| Sanitary        | 150mm            | PVC      | -                          | -                                | -                              | -                          | -                    |
| Water           | 40mm             | Copper   | -                          | -                                | -                              | -                          |                      |
| Storm           | N/A              | N/A      | -                          | -                                | -                              | -                          |                      |

| Service Connection Location                                 | Sanitary (m) | Storm (m) |
|-------------------------------------------------------------|--------------|-----------|
| 150mm Sanitary service connected to new SMH on Pacific St   | -            |           |
| Distance from downstream Stm MH - towards upstream Stm MH - |              |           |