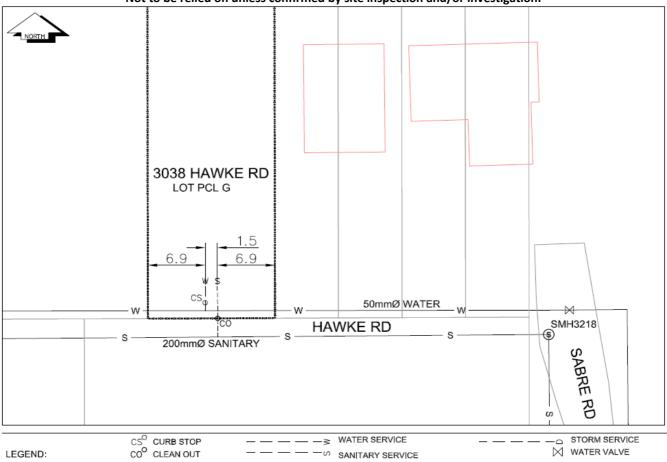

## City of Prince George **History Sheet**

| PID: | 028346157   |
|------|-------------|
| MU:  | 101130      |
| WO:  | 55294/55295 |

Civic Address: 3038 Hawke Rd

Legal Description: Lot: PCL G Block: 13 (BB1284375) District Lot: 629 Plan: 902

| Service<br>Type | Diameter<br>(mm) | Material | Invert Elev<br>at main (m) | Invert Elev at property line (m) | Invert Elev at service end (m) | Distance into property (m) | Installation<br>Date |
|-----------------|------------------|----------|----------------------------|----------------------------------|--------------------------------|----------------------------|----------------------|
| Sanitary        | 100mm            | PVC      | -                          | -                                | -                              | 3.00                       | October 2015         |
| Water           | 20mm             | Copper   | -                          | -                                | -                              | 3.00                       | October 2015         |
| Storm           | N/A              | N/A      | -                          | -                                | -                              | -                          |                      |

| Service Connection Location     |      |                         |      |       | Storm (m) |
|---------------------------------|------|-------------------------|------|-------|-----------|
| Distance from downstream San MH | 3218 | towards upstream San MH | 3219 | 39.66 |           |
| Distance from downstream Stm MH | -    | towards upstream Stm MH | -    |       |           |