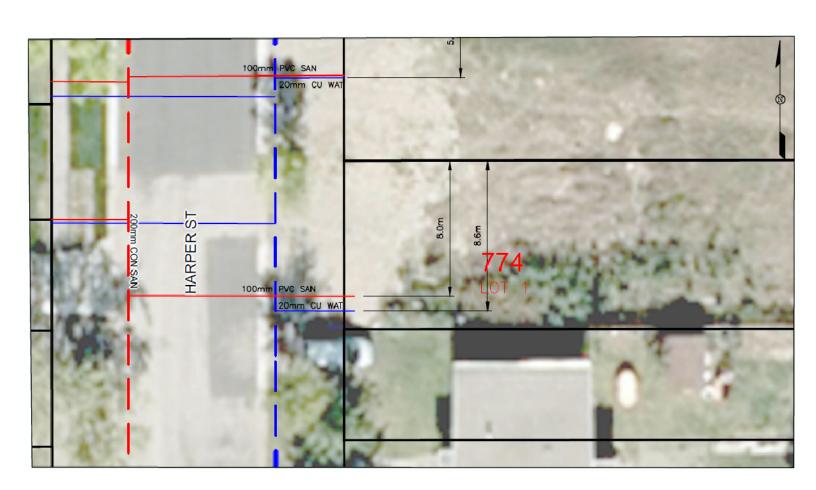

## City of Prince George HISTORY SHEET

| Installation Date: | PID: |
|--------------------|------|
| installation Date: | PID: |

Legal: Lot Blk: DL: PL:

Address:

Fibreoptics Depth: Connected:

Sanitary Connection #: Size: Material: Depth: Connected:

Water Connection #: Size: Material: Depth: Connected:

Storm Connection #: Size: Material: Depth: Connected

Cash Receipt Nos: Water Sanitary Storm

Curb from Property Line Pavement Width

Shaw

BC Hydro U/G Connection Telus U/G Connection

Terasen

**Information Sheets:** 

**Comments:** 

The information contained herein is for internal use only. Not to be relied upon unless confirmed by site inspection and/or investigation.