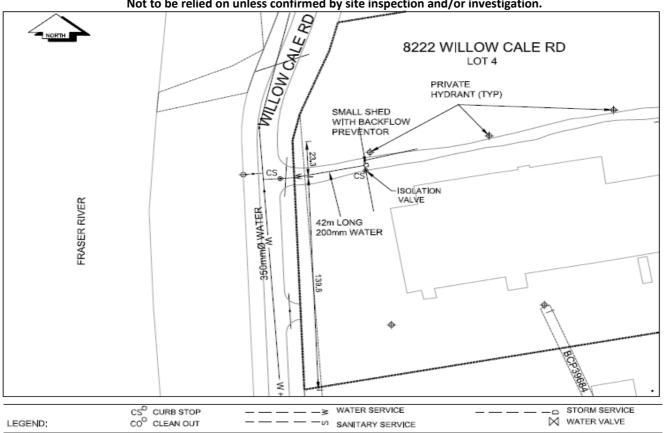

## City of Prince George **History Sheet**

| PID: | 028327675 |
|------|-----------|
| MU:  | 101415    |
| WO:  | 74954     |

Civic Address: 8222 Willow Cale Rd

Legal Description: Lot: 4 District Lot: 749 Plan: BCP45810

| Service<br>Type | Diameter<br>(mm) | Material | Invert Elev<br>at main (m) | Invert Elev at property line (m) | Invert Elev at service end (m) | Distance into property (m) | Installation<br>Date |
|-----------------|------------------|----------|----------------------------|----------------------------------|--------------------------------|----------------------------|----------------------|
| Sanitary        | N/A              | N/A      | -                          | -                                | -                              | -                          | -                    |
| Water           | 250mm            | PVC      | -                          | -                                | -                              | -                          | Oct 2014             |
| Storm           | N/A              | N/A      | -                          | -                                | -                              | -                          |                      |

| Installed by: | City of Prince George forces                            | Survey Date: |  |
|---------------|---------------------------------------------------------|--------------|--|
| Comments:     | Onsite fire water system connected to CoPG water system |              |  |

NOT TO SCALE The information contained herein is for internal use only. Not to be relied on unless confirmed by site inspection and/or investigation.