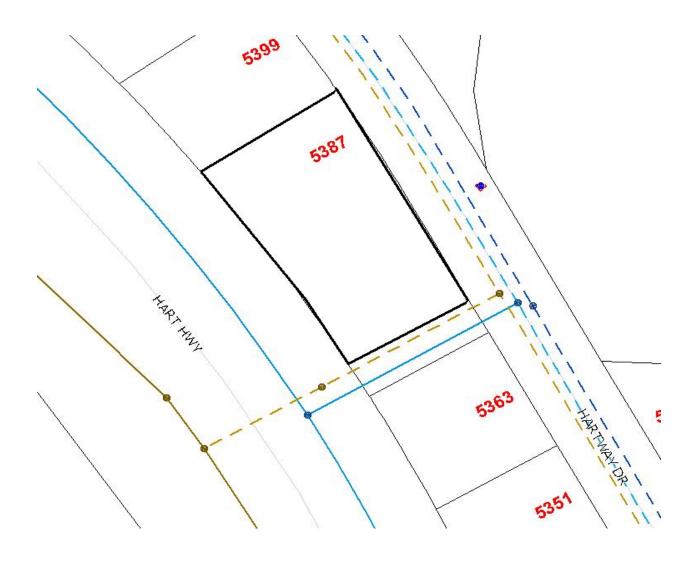

## **Lot Servicing**

5387 HARTWAY DR PID: 028275811

Lot: PCL D, Plan: 28088, DL: 4039 (CA1653837)

| SERVICE  | SIZE  | MATERIAL | INSTALLED<br>DATE | LOCATION          | DETAILS                          |
|----------|-------|----------|-------------------|-------------------|----------------------------------|
| WATER    | 40MM  | CU       |                   | 3.1M S OF N PL    |                                  |
| WATER    | 40MM  | CU       |                   | 24.974M N OF S PL |                                  |
| SANITARY | 150MM | PVC      |                   | 15.9M S OF N PL   | DIFF OR CUT BELOW @<br>P/L 2.86M |
| SANITARY | 150MM | PVC      |                   | 15.774M N OF S PL | DIFF OR CUT BELOW @<br>P/L 2.56M |
| STORM    | 150MM | PVC      |                   | 14.8M S OF N PL   | DIFF OR CUT @ P/L 2.87M          |
| STORM    | 150MM | PVC      |                   | 14.774M N OF S PL | DIFF OR CUT @ P/L 2.52M          |