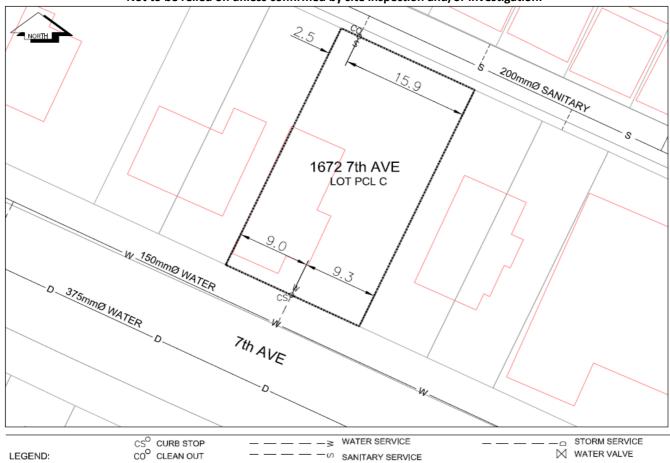

## **History Sheet**

| 028267389 | PID:   |
|-----------|--------|
|           | SD/MU: |
|           | WO:    |

Civic Address: 1672 7th Ave

Legal Description: Lot: PCL C Block: 175 (CA1622154) District Lot: 343 Plan: 1268

| Service<br>Type | Diameter<br>(mm) | Material | Invert Elev<br>at main (m) | Depth of cut at property line (m) | Invert Elev at service end (m) | Distance into property (m) | Installation<br>Date |
|-----------------|------------------|----------|----------------------------|-----------------------------------|--------------------------------|----------------------------|----------------------|
| Sanitary        | 100mm            | PVC      | 575.52                     | 1.83                              | 575.77                         | -                          | June 1971            |
| Water           | 20mm             | Copper   | -                          | -                                 | -                              | -                          | January 1977         |
| Storm           | N/A              | N/A      | ı                          | -                                 | -                              | -                          |                      |

| Service Connection Location     |      |                         |      |       | Storm (m) |
|---------------------------------|------|-------------------------|------|-------|-----------|
| Distance from downstream San MH | 3096 | towards upstream San MH | 2001 | 92.50 |           |
| Distance from downstream Stm MH | -    | towards upstream Stm MH | -    |       |           |

| Installed by: | Survey Date: | - |
|---------------|--------------|---|
| Comments:     |              |   |

NOT TO SCALE The information contained herein is for internal use only. Not to be relied on unless confirmed by site inspection and/or investigation.