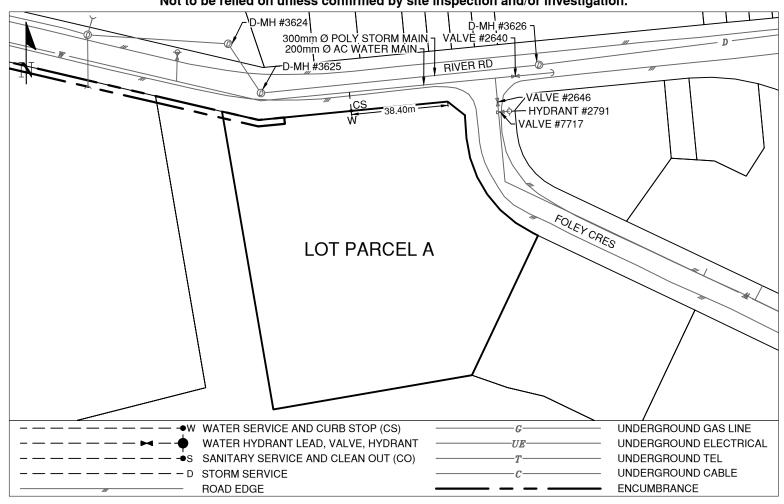

## Comments:

Curb Stop is ~38.4m from the North East property corner of Lot PCL A.

Inspection #4208516 completed 2021-08-20

NOT TO SCALE The information contained herein is for internal use only. Not to be relied on unless confirmed by site inspection and/or investigation.