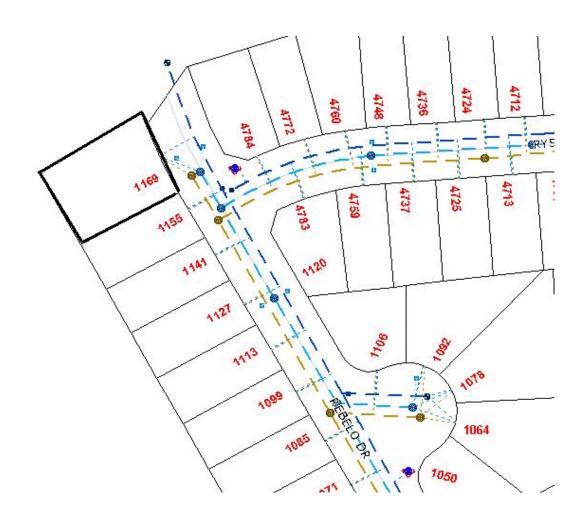

## **Lot Servicing**

1169 REBELO DR PID: 028223861

Lot: A, Plan: BCP44819, DL: 1530

| SERVICE  | SIZE  | MATERIAL | INSTALLED<br>DATE | LOCATION          | DETAILS                          |
|----------|-------|----------|-------------------|-------------------|----------------------------------|
| WATER    | 19MM  | CU       |                   | 14.773M N OF S PL |                                  |
| SANITARY | 100MM | PVC      |                   | 14.773M N OF S PL | DIFF OR CUT BELOW @<br>P/L 2.53M |
| STORM    | 100MM | PVC      |                   | 14.773M N OF S PL | DIFF OR CUT @ P/L 2.54M          |