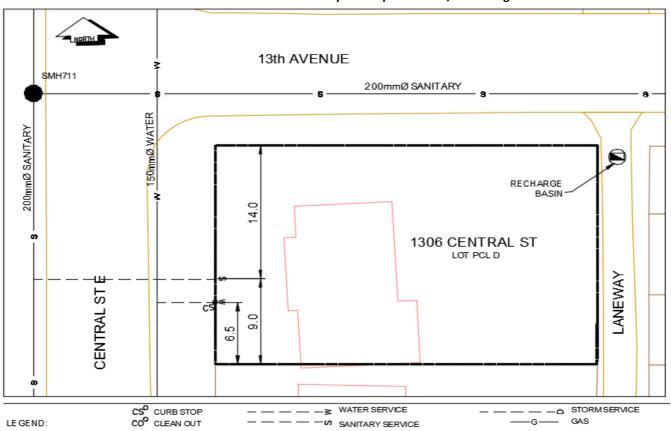

## City of Prince George **History Sheet**

| PID: | 028219473 |  |  |
|------|-----------|--|--|
| MU:  | 101279    |  |  |
| WO:  | 65800     |  |  |

Civic Address: 1306 Central St

Legal Description: Lot: PCL D Block: 55 (BB1662045) District Lot: 936 Pla

| Service<br>Type | Diameter<br>(mm) | Material | Invert Elev<br>at main (m) | Depth of Cut at property line (m) | Invert Elev at service end (m) | Distance into property (m) | Installation<br>Date |
|-----------------|------------------|----------|----------------------------|-----------------------------------|--------------------------------|----------------------------|----------------------|
| Sanitary        | 100mm            | PVC      | -                          | 1.98                              | -                              | -                          | October 1961         |
| Water           | 40mm             | Copper   | -                          | -                                 | -                              | -                          | September 2012       |
| Storm           | N/A              | N/A      | -                          | -                                 | -                              | -                          |                      |

| Service Connection Location     |     |                         |     |       | Storm (m) |
|---------------------------------|-----|-------------------------|-----|-------|-----------|
| Distance from downstream San MH | 716 | towards upstream San MH | 711 | 56.70 |           |
| Distance from downstream Stm MH | -   | towards upstream Stm MH | -   |       |           |

| Power            | Size | Communications                | Size | Cable            | Size | Gas      | Size |
|------------------|------|-------------------------------|------|------------------|------|----------|------|
| BC Hydro         | -    | Telus                         | -    | Shaw             | -    | FortisBC | -    |
| Overhead Service |      | nead Service Overhead Service |      | Overhead Service |      |          |      |