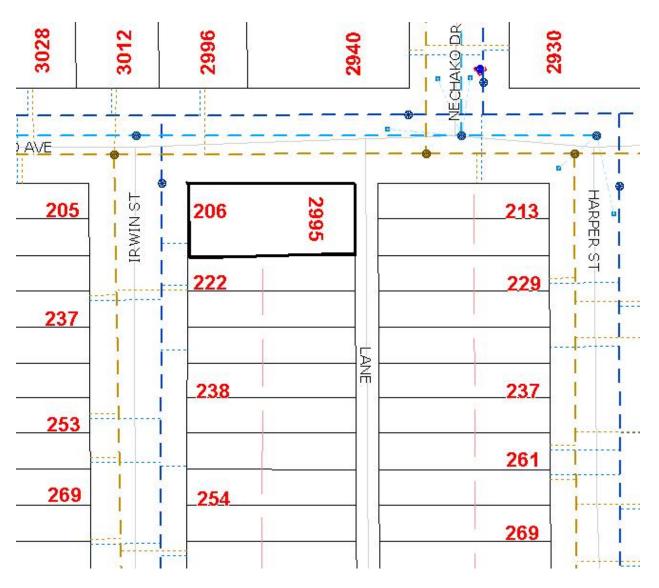

## **Lot Servicing**

206 IRWIN ST 2995 2ND AVE PID: 028171471

Lot: PCL A, Block: 85, Plan: 752, DL: 937 (BB1455346)

| SERVICE  | SIZE    | MATERIAL | INSTALLED<br>DATE | LOCATION               | DETAILS                   |
|----------|---------|----------|-------------------|------------------------|---------------------------|
| WATER    | UNKNOWN | UNKNOWN  | 10-Oct-1958       | IFR SW CORN BLDG 10M W | CONNECTION<br>NUMBER 1226 |
| SANITARY | UNKNOWN | UNKNOWN  |                   | NO LOCATION            | CONNECTION # 394          |