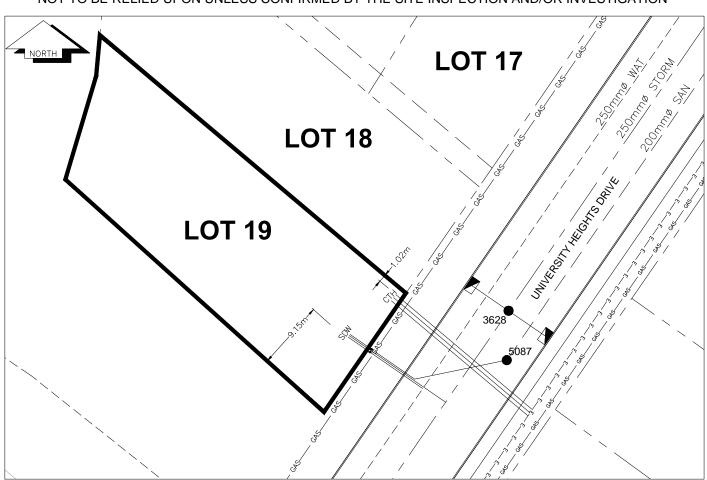

## City of Prince George HISTORY SHEET

| PID: <b>028110234</b>     |             |            |             |                                                 |           | Scale: | 1:500                   |                                  |          |                       |  |
|---------------------------|-------------|------------|-------------|-------------------------------------------------|-----------|--------|-------------------------|----------------------------------|----------|-----------------------|--|
| Legal: LOT 19             |             |            |             |                                                 |           | D.L.:  | 1600                    |                                  | PLAN:    | BCP42930              |  |
| Address: 4588 Unive       | rsity Heigh | ts Drive   |             |                                                 |           |        |                         |                                  |          |                       |  |
| Sanitary Connection:#     |             | SIZE:      | 100mmØ      | MATERIAL:                                       | PVC       |        | INV.                    | 723.83m                          | CONNI    | ECTED                 |  |
| Water Connection:#        |             | SIZE:      | 19mmØ       | MATERIAL:                                       | Copper    |        | INV.                    | 723.51m                          |          |                       |  |
| Storm Connection:#        |             | SIZE       | 100mmØ      | MATERIAL                                        | PVC       |        | INV.                    | 723.51m                          | CONNI    | ECTED                 |  |
| Cash Receipt No's:        |             |            | WATER       |                                                 | SANITAF   | RY     |                         |                                  | STORM    |                       |  |
| CURB FROM PROPERTY LINE 6 |             | 6m         |             |                                                 |           |        |                         | PAVEMEN                          | IT WIDTH | 13m                   |  |
| HYDRO                     | 75mm DB     | 2          |             |                                                 | U/G CONN  | ECTIO  | N                       | /                                |          |                       |  |
| TELEPHONE                 | 100mm D     | B2         |             |                                                 | U/G CONN  | ECTIO  | N                       | /                                |          |                       |  |
| GAS                       | 42 PROP/    | P.E.       |             |                                                 |           |        |                         |                                  |          |                       |  |
| Information Sheets:       |             | REF. DWGS. | L&M ENGINEE | ERING LTD. JOB.                                 | 1273-05-0 | )4 DW( | 3S. (00                 | 1-307)                           |          |                       |  |
| Comments:                 | CS<br>CO    | CURB STOP  |             | WATER SERVICE<br>STORM SERVICE<br>SANITARY SERV | ICE       | ===    | HYDRO<br>CABLE<br>TELEC | SERVICE<br>SERVICE<br>OMMUNICAST | — GAS —  | – GAS<br>– ELECTRICAL |  |

THE INFORMATION CONTAINED HEREIN IS FOR INTERNAL USE ONLY.

NOT TO BE RELIED UPON UNLESS CONFIRMED BY THE SITE INSPECTION AND/OR INVESTIGATION

| SANITARY, STORM & WATER SERVICE INVERTS                                                                               | SANITARY | WATER   | STORM   |
|-----------------------------------------------------------------------------------------------------------------------|----------|---------|---------|
| 1. Distance from San. M.H. $\underline{5087}$ toward San. M.H. $\underline{5088}$ to lot service connection point is: | 0m       | N/A     | N/A     |
| 1a.Distance from Stm. M.H. 3627 toward Stm. M.H. 3628 to lot service connection point is:                             | N/A      | N/A     | 20m     |
| 2. Main Size at connection point is                                                                                   | 200mmØ   | 250mmØ  | 250mmØ  |
| 3. Invert of main at conn. stub point is                                                                              | 723.54m  | 723.46m | 723.32m |
| 4. Invert at service end is                                                                                           | 723.83m  | 723.51m | 723.51m |
| 5. Cover at property line in meters                                                                                   | 3.03m    | 3.43m   | 3.35m   |
| 6. Survey DateMAY 2010 Book Ref.: 1273-05-03 By: Pierre Dorion                                                        |          |         |         |
|                                                                                                                       |          |         |         |
|                                                                                                                       |          |         |         |
|                                                                                                                       |          |         |         |
|                                                                                                                       |          |         |         |
|                                                                                                                       |          |         |         |
|                                                                                                                       |          |         |         |
|                                                                                                                       |          |         |         |
|                                                                                                                       |          |         |         |
| SANITARY HISTORY:                                                                                                     |          |         |         |
| DATE INSTALLED: AUGUST 2009                                                                                           |          |         |         |
| INSTALLED BY: PROGRESSIVE CONTRACTORS LTD.                                                                            |          |         |         |
|                                                                                                                       |          |         |         |
|                                                                                                                       |          |         |         |
|                                                                                                                       |          |         |         |
|                                                                                                                       |          |         |         |
|                                                                                                                       |          |         |         |
|                                                                                                                       |          |         |         |
|                                                                                                                       |          |         |         |
|                                                                                                                       |          |         |         |
| WATER HISTORY:                                                                                                        |          |         |         |
| DATE INSTALLED: AUGUST 2009                                                                                           |          |         |         |
| INSTALLED BY:PROGRESSIVE CONTRACTORS LTD.                                                                             |          |         |         |
| INSTALLED BY, I ROOKESSIVE CONTRACTORS ETD.                                                                           |          |         |         |
|                                                                                                                       |          |         |         |
|                                                                                                                       |          |         |         |
|                                                                                                                       |          |         |         |
| -                                                                                                                     |          |         |         |
|                                                                                                                       |          |         |         |
|                                                                                                                       |          |         |         |
|                                                                                                                       |          |         |         |
|                                                                                                                       |          |         |         |
|                                                                                                                       |          |         |         |
| STORM HISTORY:                                                                                                        |          |         |         |
| DATE INSTALLED: AUGUST 2009                                                                                           |          |         |         |
| INSTALLED BY: PROGRESSIVE CONTRACTORS LTD.                                                                            |          |         |         |
|                                                                                                                       |          |         |         |
|                                                                                                                       |          |         |         |
|                                                                                                                       |          |         |         |
|                                                                                                                       |          |         |         |
|                                                                                                                       |          |         |         |
|                                                                                                                       |          |         |         |