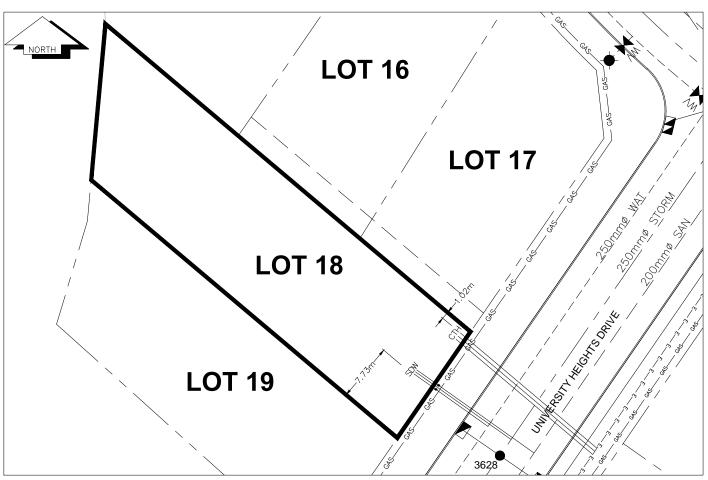

## City of Prince George HISTORY SHEET

| PID: <b>028110226</b>      |                          |                                                                                                                   |               |                |             | Scale: | 1:500   |         |                    |          |  |
|----------------------------|--------------------------|-------------------------------------------------------------------------------------------------------------------|---------------|----------------|-------------|--------|---------|---------|--------------------|----------|--|
| Legal: LOT 18              |                          |                                                                                                                   |               |                |             | D.L.:  | 1600    |         | PLAN:              | BCP42930 |  |
| Address: 4572 Unive        | ersity Heights           | s Drive                                                                                                           |               |                |             |        |         |         |                    |          |  |
| Sanitary Connection:#      |                          | SIZE:                                                                                                             | 100mmØ        | MATERIAL:      | PVC         |        | INV.    | 723.40m | CONN               | ECTED    |  |
| Water Connection:#         |                          | SIZE:                                                                                                             | 19mmØ         | MATERIAL:      | Copper      |        | INV.    | 722.57m |                    |          |  |
| Storm Connection:#         |                          | SIZE                                                                                                              | 100mmØ        | MATERIAL       | PVC         |        | INV.    | 722.57m | CONN               | ECTED    |  |
| Cash Receipt No's:         |                          |                                                                                                                   | WATER         |                | SANITAF     | RY     |         |         | STORM              |          |  |
| CURB FROM PROPERTY LINE 6m |                          |                                                                                                                   |               |                |             |        |         |         | PAVEMENT WIDTH 13m |          |  |
| HYDRO                      | 75mm DB                  | 32                                                                                                                |               |                | U/G CONN    | ECTIO  | N       | /       |                    |          |  |
| TELEPHONE                  | 100mm DB2 U/G CONNECTION |                                                                                                                   |               |                |             |        |         |         |                    |          |  |
| GAS                        | 42 PROP                  | /P.E.                                                                                                             |               |                |             |        |         |         |                    |          |  |
| Information Sheets:        |                          | REF. DWGS.                                                                                                        | . L&M ENGINEE | RING LTD. JOB. | . 1273-05-0 | )4 DW( | GS. (00 | 1-307)  |                    |          |  |
| Comments:                  |                          | CS CURB STOP STORM SERVICE THYDRO SERVICE GAS GAS  CO CLEAN OUT SANITARY SERVICE TELECOMMUNICASTIONS E ELECTRICAL |               |                |             |        |         |         |                    |          |  |

THE INFORMATION CONTAINED HEREIN IS FOR INTERNAL USE ONLY.

NOT TO BE RELIED UPON UNLESS CONFIRMED BY THE SITE INSPECTION AND/OR INVESTIGATION

| SANITARY, STORM & WATER SERVICE INVERTS                                                                               | SANITARY | WATER   | STORM   |
|-----------------------------------------------------------------------------------------------------------------------|----------|---------|---------|
| 1. Distance from San. M.H. $\underline{5087}$ toward San. M.H. $\underline{5088}$ to lot service connection point is: | 16m      | N/A     | N/A     |
| 1a.Distance from Stm. M.H. 3628 toward Stm. M.H. 3629 to lot service connection point is:                             | N/A      | N/A     | 3m      |
| 2. Main Size at connection point is                                                                                   | 200mmØ   | 250mmØ  | 250mmØ  |
| 3. Invert of main at conn. stub point is                                                                              | 722.75m  | 722.37m | 722.05m |
| 4. Invert at service end is                                                                                           | 723.40m  | 722.57m | 722.57m |
| 5. Cover at property line in meters                                                                                   | 2.68m    | 3.59m   | 3.51m   |
| 6. Survey DateMAY 2010 Book Ref.:1273-05-03 By: Pierre Dorion                                                         |          |         |         |
|                                                                                                                       |          |         |         |
|                                                                                                                       |          |         |         |
|                                                                                                                       |          |         |         |
|                                                                                                                       |          |         |         |
|                                                                                                                       |          |         |         |
|                                                                                                                       |          |         |         |
|                                                                                                                       |          |         |         |
|                                                                                                                       |          |         |         |
| SANITARY HISTORY:                                                                                                     |          |         |         |
| DATE INSTALLED: AUGUST 2009                                                                                           |          |         |         |
| INSTALLED BY: PROGRESSIVE CONTRACTORS LTD.                                                                            |          |         |         |
|                                                                                                                       |          |         |         |
|                                                                                                                       |          |         |         |
|                                                                                                                       |          |         |         |
|                                                                                                                       |          |         |         |
|                                                                                                                       |          |         |         |
|                                                                                                                       |          |         |         |
|                                                                                                                       |          |         |         |
|                                                                                                                       |          |         |         |
| WATER HIGTORY                                                                                                         |          |         |         |
| WATER HISTORY:                                                                                                        |          |         |         |
| DATE INSTALLED: AUGUST 2009                                                                                           |          |         |         |
| INSTALLED BY: PROGRESSIVE CONTRACTORS LTD.                                                                            |          |         |         |
|                                                                                                                       |          |         |         |
|                                                                                                                       |          |         |         |
|                                                                                                                       |          |         |         |
|                                                                                                                       |          |         |         |
|                                                                                                                       |          |         |         |
|                                                                                                                       |          |         |         |
|                                                                                                                       |          |         |         |
|                                                                                                                       |          |         |         |
|                                                                                                                       |          |         |         |
| STORM HISTORY:                                                                                                        |          |         |         |
| DATE INSTALLED: AUGUST 2009                                                                                           |          |         |         |
|                                                                                                                       |          |         |         |
| INSTALLED BY: PROGRESSIVE CONTRACTORS LTD.                                                                            |          |         |         |
|                                                                                                                       |          |         |         |
|                                                                                                                       |          |         |         |
|                                                                                                                       |          |         |         |
|                                                                                                                       |          |         |         |
|                                                                                                                       |          |         |         |
|                                                                                                                       |          |         |         |