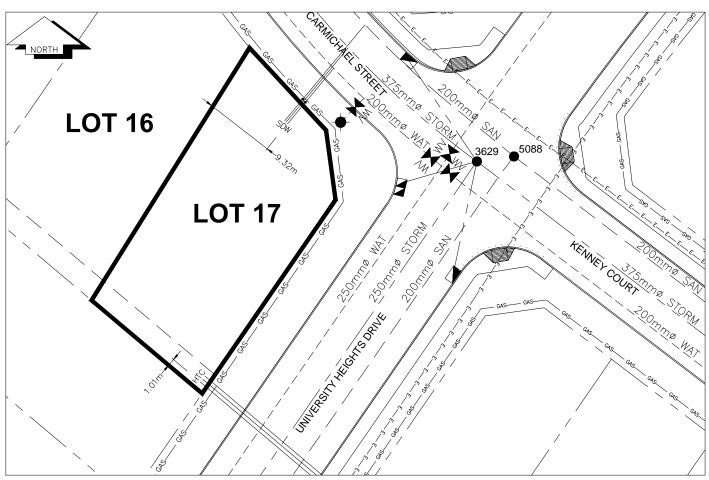

## City of Prince George HISTORY SHEET

| PID: <b>028110218</b> |                                                                 |                    |        |                                                 | S          | Scale: 1:500 |                                  |          |                       |
|-----------------------|-----------------------------------------------------------------|--------------------|--------|-------------------------------------------------|------------|--------------|----------------------------------|----------|-----------------------|
| Legal: LOT 17         |                                                                 |                    |        |                                                 | С          | D.L.: 1600   |                                  | PLAN:    | BCP42930              |
| Address: 2499 Carm    | ichael Street                                                   |                    |        |                                                 |            |              |                                  |          |                       |
| Sanitary Connection:# |                                                                 | SIZE:              | 100mmØ | MATERIAL:                                       | PVC        | INV.         | 721.68m                          | CONNI    | ECTED                 |
| Water Connection:#    |                                                                 | SIZE:              | 19mmØ  | MATERIAL:                                       | Copper     | INV.         | 721.46m                          |          |                       |
| Storm Connection:#    |                                                                 | SIZE               | 100mmØ | MATERIAL                                        | PVC        | INV.         | 721.46m                          | CONNI    | ECTED                 |
| Cash Receipt No's:    |                                                                 |                    | WATER  |                                                 | SANITARY   | ,            |                                  | STORM    |                       |
| CURB FROM PROPER      | TY LINE                                                         | 5m                 |        |                                                 |            |              | PAVEMEN                          | NT WIDTH | 10m                   |
| HYDRO                 | 75mm DB2                                                        |                    |        |                                                 | U/G CONNEC | CTION        | /                                |          |                       |
| TELEPHONE             | 100mm DB2                                                       |                    |        |                                                 | U/G CONNEC | CTION        | /                                |          |                       |
| GAS                   | 42 PROP/P.                                                      | E.                 |        |                                                 |            |              |                                  |          |                       |
| Information Sheets:   | REF. DWGS. L&M ENGINEERING LTD. JOB. 1273-05-04 DWGS. (001-307) |                    |        |                                                 |            |              |                                  |          |                       |
| Comments:             |                                                                 | RB STOP<br>EAN OUT |        | WATER SERVICE<br>STORM SERVICE<br>SANITARY SERV | ICE        |              | SERVICE<br>SERVICE<br>OMMUNICAST | — GAS —  | - GAS<br>- ELECTRICAL |

THE INFORMATION CONTAINED HEREIN IS FOR INTERNAL USE ONLY.

NOT TO BE RELIED UPON UNLESS CONFIRMED BY THE SITE INSPECTION AND/OR INVESTIGATION

| SANITARY, STORM & WATER SERVICE INVERTS                                                                 | SANITARY | WATER   | STORM   |
|---------------------------------------------------------------------------------------------------------|----------|---------|---------|
| 1. Distance from San. M.H. <u>5089</u> toward San. M.H. <u>5088</u> to lot service connection point is: | 50m      | N/A     | N/A     |
| 1a.Distance from Stm. M.H. 3630 toward Stm. M.H. 3629 to lot service connection point is                | N/A      | N/A     | 48m     |
| 2. Main Size at connection point is                                                                     | 200mmØ   | 200mmØ  | 375mmØ  |
| 3. Invert of main at conn. stub point is                                                                | 721.17m  | 720.28m | 720.72m |
| 4. Invert at service end is                                                                             | 721.68m  | 721.46m | 721.46m |
| 5. Cover at property line in meters                                                                     | 2.40m    | 2.72m   | 2.64m   |
| 6. Survey DateMAY 2010 Book Ref.:1273-05-03 By: Pierre Dorion                                           |          |         |         |
|                                                                                                         |          |         |         |
|                                                                                                         |          |         |         |
|                                                                                                         |          |         |         |
|                                                                                                         |          |         |         |
|                                                                                                         |          |         |         |
|                                                                                                         |          |         |         |
|                                                                                                         |          |         |         |
|                                                                                                         |          |         |         |
| SANITARY HISTORY:                                                                                       |          |         |         |
| DATE INSTALLED: AUGUST 2009                                                                             |          |         |         |
| INSTALLED BY:PROGRESSIVE CONTRACTORS LTD.                                                               |          |         |         |
| INSTALLED BT. FROGRESSIVE CONTRACTORS LTD.                                                              |          |         |         |
|                                                                                                         |          |         |         |
|                                                                                                         |          |         |         |
|                                                                                                         |          |         |         |
|                                                                                                         |          |         |         |
|                                                                                                         |          |         |         |
|                                                                                                         |          |         |         |
|                                                                                                         |          |         |         |
|                                                                                                         |          |         |         |
| WATER HISTORY:                                                                                          |          |         |         |
| DATE INSTALLED: AUGUST 2009                                                                             |          |         |         |
| INSTALLED BY: PROGRESSIVE CONTRACTORS LTD.                                                              |          |         |         |
|                                                                                                         |          |         |         |
|                                                                                                         |          |         |         |
|                                                                                                         |          |         |         |
|                                                                                                         |          |         |         |
|                                                                                                         |          |         |         |
|                                                                                                         |          |         |         |
|                                                                                                         |          |         |         |
|                                                                                                         |          |         |         |
|                                                                                                         |          |         |         |
|                                                                                                         |          |         |         |
| STORM HISTORY:                                                                                          |          |         |         |
| DATE INSTALLED: AUGUST 2009                                                                             |          |         |         |
| INSTALLED BY: PROGRESSIVE CONTRACTORS LTD.                                                              |          |         |         |
|                                                                                                         |          |         |         |
|                                                                                                         |          |         |         |
|                                                                                                         |          |         |         |
|                                                                                                         |          |         |         |
|                                                                                                         |          |         |         |
|                                                                                                         |          |         |         |