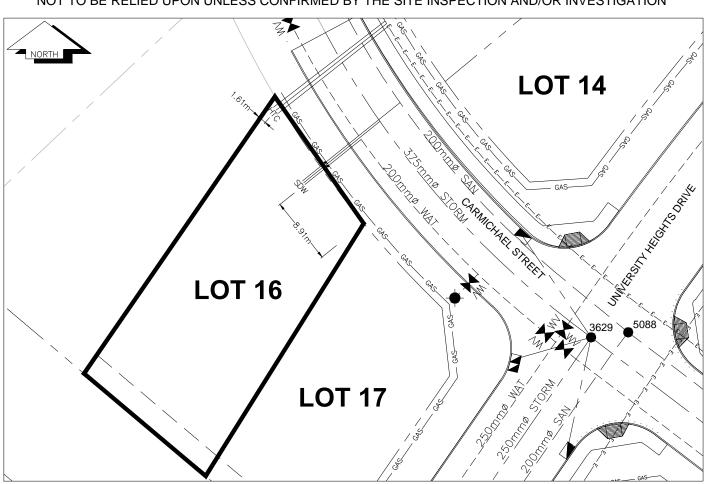

## City of Prince George HISTORY SHEET

| PID: <b>028110200</b>      |              |          |             |                                                 |           | Scale: | 1:500                    |                                   |         |                       |
|----------------------------|--------------|----------|-------------|-------------------------------------------------|-----------|--------|--------------------------|-----------------------------------|---------|-----------------------|
| Legal: LOT 16              |              |          |             |                                                 |           | D.L.:  | 1600                     |                                   | PLAN:   | BCP42930              |
| Address: 2487 Carmi        | chael Street |          |             |                                                 |           |        |                          |                                   |         |                       |
| Sanitary Connection:#      |              | SIZE:    | 100mmØ      | MATERIAL:                                       | PVC       |        | INV.                     | 722.10m                           | CONNE   | ECTED                 |
| Water Connection:#         |              | SIZE:    | 19mmØ       | MATERIAL:                                       | Copper    |        | INV.                     | 721.88m                           |         |                       |
| Storm Connection:#         |              | SIZE     | 100mmØ      | MATERIAL                                        | PVC       |        | INV.                     | 721.88m                           | CONNE   | ECTED                 |
| Cash Receipt No's:         |              |          | WATER       |                                                 | SANITAR   | Υ      |                          |                                   | STORM   |                       |
| CURB FROM PROPERTY LINE 5m |              | 5m       |             |                                                 |           |        |                          | PAVEMENT WIDTH 10m                |         |                       |
| HYDRO                      | 75mm DB2     |          |             |                                                 | U/G CONNI | ECTION | 1                        | /                                 |         |                       |
| TELEPHONE                  | 100mm DB2    |          |             |                                                 | U/G CONNI | ECTION | 1                        | /                                 |         |                       |
| GAS                        | 42 PROP/P.E. |          |             |                                                 |           |        |                          |                                   |         |                       |
| Information Sheets:        | RE           | F. DWGS. | L&M ENGINEE | RING LTD. JOB.                                  | 1273-05-0 | 4 DWG  | SS. (00                  | 1-307)                            |         |                       |
| Comments:                  | CS CURE      |          |             | WATER SERVICE<br>STORM SERVICE<br>SANITARY SERV | ICE       | ===    | HYDRO<br>CABLE<br>TELECO | SERVICE<br>SERVICE<br>OMMUNICASTI | — GAS — | - GAS<br>- ELECTRICAL |

THE INFORMATION CONTAINED HEREIN IS FOR INTERNAL USE ONLY.

NOT TO BE RELIED UPON UNLESS CONFIRMED BY THE SITE INSPECTION AND/OR INVESTIGATION

| SANITARY, STORM & WATER SERVICE INVERTS                                                                               | SANITARY | WATER   | STORM   |
|-----------------------------------------------------------------------------------------------------------------------|----------|---------|---------|
| 1. Distance from San. M.H. $\underline{5089}$ toward San. M.H. $\underline{5088}$ to lot service connection point is: | 30m      | N/A     | N/A     |
| 1a.Distance from Stm. M.H. 3630 toward Stm. M.H. 3629 to lot service connection point is:                             | N/A      | N/A     | 27m     |
| 2. Main Size at connection point is                                                                                   | 200mmØ   | 200mmØ  | 375mmØ  |
| 3. Invert of main at conn. stub point is                                                                              | 721.49m  | 720.99m | 721.25m |
| 4. Invert at service end is                                                                                           | 722.10m  | 721.88m | 721.88m |
| 5. Cover at property line in meters                                                                                   | 2.54m    | 2.84m   | 2.76m   |
| 6. Survey DateMAY 2010 Book Ref.:1273-05-03 By: Pierre Dorion                                                         |          |         |         |
|                                                                                                                       |          |         |         |
|                                                                                                                       |          |         |         |
|                                                                                                                       |          |         |         |
|                                                                                                                       |          |         |         |
|                                                                                                                       |          |         |         |
|                                                                                                                       |          |         |         |
|                                                                                                                       |          |         |         |
|                                                                                                                       |          |         | 1       |
| SANITARY HISTORY:                                                                                                     |          |         |         |
| DATE INSTALLED: AUGUST 2009                                                                                           |          |         |         |
| INSTALLED BY: PROGRESSIVE CONTRACTORS LTD.                                                                            |          |         |         |
|                                                                                                                       |          |         |         |
|                                                                                                                       |          |         |         |
|                                                                                                                       |          |         |         |
|                                                                                                                       |          |         |         |
|                                                                                                                       |          |         |         |
|                                                                                                                       |          |         |         |
|                                                                                                                       |          |         |         |
|                                                                                                                       |          |         |         |
| WATER HIGTORY                                                                                                         |          |         |         |
| WATER HISTORY:                                                                                                        |          |         |         |
| DATE INSTALLED: AUGUST 2009                                                                                           |          |         |         |
| INSTALLED BY: PROGRESSIVE CONTRACTORS LTD.                                                                            |          |         |         |
|                                                                                                                       |          |         |         |
|                                                                                                                       |          |         |         |
|                                                                                                                       |          |         |         |
|                                                                                                                       |          |         |         |
|                                                                                                                       |          |         |         |
|                                                                                                                       |          |         |         |
|                                                                                                                       |          |         |         |
|                                                                                                                       |          |         |         |
|                                                                                                                       |          |         |         |
| STORM HISTORY:                                                                                                        |          |         |         |
| DATE INSTALLED: AUGUST 2009                                                                                           |          |         |         |
|                                                                                                                       |          |         |         |
| INSTALLED BY: PROGRESSIVE CONTRACTORS LTD.                                                                            |          |         |         |
|                                                                                                                       |          |         |         |
|                                                                                                                       |          |         |         |
|                                                                                                                       |          |         |         |
|                                                                                                                       |          |         |         |
|                                                                                                                       |          |         |         |
|                                                                                                                       |          |         |         |