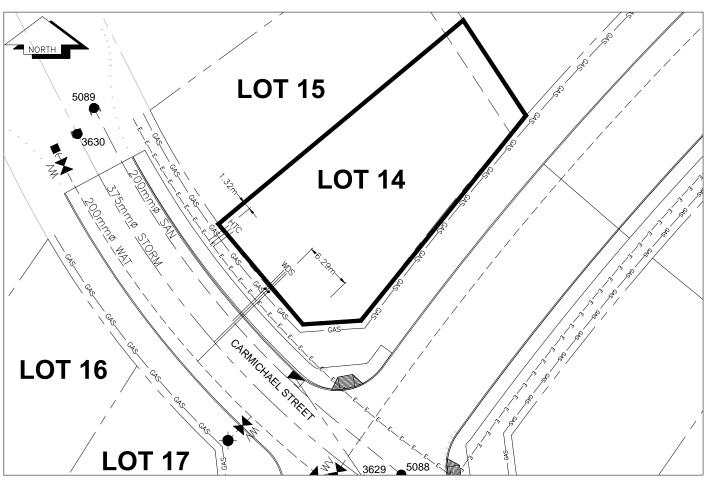

## City of Prince George HISTORY SHEET

| PID: <b>0281</b>        | 10188                                                                             |           |           |        |                                                 |                | Scale:                                  | 1:500                   |                                  |         |                       |   |
|-------------------------|-----------------------------------------------------------------------------------|-----------|-----------|--------|-------------------------------------------------|----------------|-----------------------------------------|-------------------------|----------------------------------|---------|-----------------------|---|
| Legal: LOT              | 14                                                                                |           |           |        |                                                 |                | D.L.:                                   | 1600                    |                                  | PLAN:   | BCP42930              |   |
| Address: <b>2498</b>    | Carmicha                                                                          | el Street |           |        |                                                 |                |                                         |                         |                                  |         |                       |   |
| Sanitary Conne          | ection:#                                                                          |           | SIZE:     | 100mmØ | MATERIAL:                                       | PVC            |                                         | INV.                    | 721.57m                          | CONN    | ECTED                 |   |
| Water Connect           | ion:#                                                                             |           | SIZE:     | 19mmØ  | MATERIAL:                                       | Copper         |                                         | INV.                    | 721.80m                          |         |                       |   |
| Storm Connect           | ion:#                                                                             |           | SIZE      | 100mmØ | MATERIAL                                        | PVC            |                                         | INV.                    | 721.80m                          | CONNI   | ECTED                 |   |
| Cash Receipt N          | lo's:                                                                             |           |           | WATER  |                                                 | SANITAF        | RY                                      |                         |                                  | STORM   |                       |   |
| CURB FROM PROPERTY LINE |                                                                                   | 5m        | 5m        |        |                                                 |                |                                         | PAVEMENT WIDTH 10m      |                                  |         |                       |   |
| HYDRO                   | 7                                                                                 | 5mm DB    | 2         |        |                                                 | U/G CONN       | IECTIO                                  | N                       | /                                |         |                       |   |
| TELEPHONE               | ELEPHONE 100mm DB2                                                                |           | B2        |        |                                                 | U/G CONNECTION |                                         | N                       | /                                |         |                       |   |
| GAS                     | 4                                                                                 | 2 PROP/   | P.E.      |        |                                                 |                |                                         |                         |                                  |         |                       |   |
| Information She         | formation Sheets: REF. DWGS. L&M ENGINEERING LTD. JOB. 1273-05-04 DWGS. (001-307) |           |           |        |                                                 |                |                                         |                         |                                  |         |                       |   |
| Comments:               |                                                                                   |           | CURB STOP |        | WATER SERVICE<br>STORM SERVICE<br>SANITARY SERV | ICE            | ======================================= | HYDRO<br>CABLE<br>TELEC | SERVICE<br>SERVICE<br>OMMUNICAST | — GAS — | – GAS<br>– ELECTRICAI | L |

THE INFORMATION CONTAINED HEREIN IS FOR INTERNAL USE ONLY.

NOT TO BE RELIED UPON UNLESS CONFIRMED BY THE SITE INSPECTION AND/OR INVESTIGATION

| SANITARY, STORM & WATER SERVICE INVERTS                                                                               | SANITARY | WATER   | STORM   |  |
|-----------------------------------------------------------------------------------------------------------------------|----------|---------|---------|--|
| 1. Distance from San. M.H. $\underline{5089}$ toward San. M.H. $\underline{5088}$ to lot service connection point is: | 43m      | N/A     | N/A     |  |
| 1a.Distance from Stm. M.H. 3630 toward Stm. M.H. 3629 to lot service connection point is:                             | N/A      | N/A     | 40m     |  |
| 2. Main Size at connection point is                                                                                   | 200mmØ   | 200mmØ  | 375mmØ  |  |
| 3. Invert of main at conn. stub point is                                                                              | 721.27m  | 720.54m | 720.92m |  |
| 4. Invert at service end is                                                                                           | 721.57m  | 721.80m | 721.80m |  |
| 5. Cover at property line in meters                                                                                   | 2.68m    | 2.53m   | 2.45m   |  |
| 6. Survey DateMAY 2010 Book Ref.: 1273-05-03 By: Pierre Dorion                                                        |          |         |         |  |
|                                                                                                                       |          |         |         |  |
|                                                                                                                       |          |         |         |  |
|                                                                                                                       |          |         |         |  |
|                                                                                                                       |          |         |         |  |
|                                                                                                                       |          |         |         |  |
|                                                                                                                       |          |         |         |  |
|                                                                                                                       |          |         |         |  |
|                                                                                                                       |          |         |         |  |
| SANITARY HISTORY:                                                                                                     |          |         |         |  |
| DATE INSTALLED: AUGUST 2009                                                                                           |          |         |         |  |
| INSTALLED BY: PROGRESSIVE CONTRACTORS LTD.                                                                            |          |         |         |  |
|                                                                                                                       |          |         |         |  |
|                                                                                                                       |          |         |         |  |
|                                                                                                                       |          |         |         |  |
|                                                                                                                       |          |         |         |  |
|                                                                                                                       |          |         |         |  |
|                                                                                                                       |          |         |         |  |
|                                                                                                                       |          |         |         |  |
|                                                                                                                       |          |         |         |  |
| WATER HISTORY:                                                                                                        |          |         |         |  |
| DATE INSTALLED: AUGUST 2009                                                                                           |          |         |         |  |
| INSTALLED BY: PROGRESSIVE CONTRACTORS LTD.                                                                            |          |         |         |  |
| INOTALLED BY: NOOKLEGGIVE GOLVINGTONG ETG.                                                                            |          |         |         |  |
|                                                                                                                       |          |         |         |  |
|                                                                                                                       |          |         |         |  |
|                                                                                                                       |          |         |         |  |
|                                                                                                                       |          |         |         |  |
|                                                                                                                       |          |         |         |  |
|                                                                                                                       |          |         |         |  |
|                                                                                                                       |          |         |         |  |
|                                                                                                                       |          |         |         |  |
|                                                                                                                       |          |         |         |  |
| STORM HISTORY:                                                                                                        |          |         |         |  |
| DATE INSTALLED: AUGUST 2009                                                                                           |          |         |         |  |
| INSTALLED BY: PROGRESSIVE CONTRACTORS LTD.                                                                            |          |         |         |  |
|                                                                                                                       |          |         |         |  |
|                                                                                                                       |          |         |         |  |
|                                                                                                                       |          |         |         |  |
|                                                                                                                       |          |         |         |  |
|                                                                                                                       |          |         |         |  |
|                                                                                                                       |          |         |         |  |