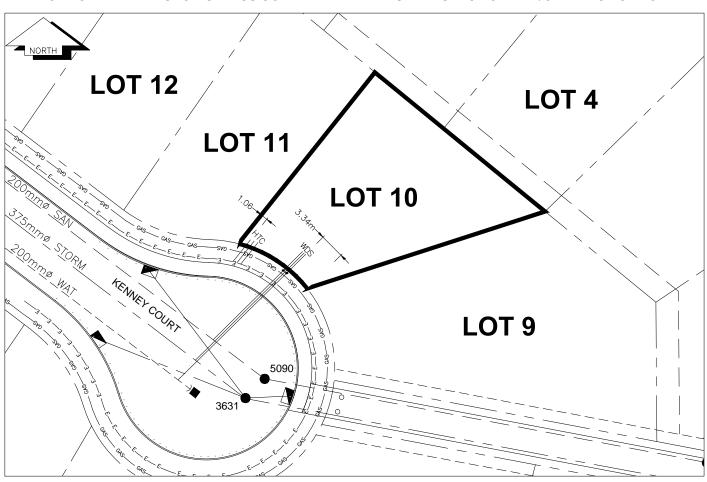

## City of Prince George HISTORY SHEET

| PID: <b>028110145</b>                                                               |                                                                                                                                                    |       |        |           | Sc         | cale: 1          | :500 |                    |       |                |  |
|-------------------------------------------------------------------------------------|----------------------------------------------------------------------------------------------------------------------------------------------------|-------|--------|-----------|------------|------------------|------|--------------------|-------|----------------|--|
| Legal: LOT 10                                                                       | gal: LOT 10                                                                                                                                        |       | D.I    |           |            | D.L.: 1600, 2003 |      |                    | PLAN  | PLAN: BCP42930 |  |
| Address: 2548 Kenne                                                                 | y Court                                                                                                                                            |       |        |           |            |                  |      |                    |       |                |  |
| Sanitary Connection:#                                                               |                                                                                                                                                    | SIZE: | 100mmØ | MATERIAL: | PVC        | IN               | NV.  | 719.09m            | CONN  | NECTED         |  |
| Water Connection:#                                                                  |                                                                                                                                                    | SIZE: | 19mmØ  | MATERIAL: | Copper     | IN               | ۱V.  | 719.14m            |       |                |  |
| Storm Connection:#                                                                  |                                                                                                                                                    | SIZE  | 100mmØ | MATERIAL  | PVC        | IN               | NV.  | 719.14m            | CONN  | NECTED         |  |
| Cash Receipt No's:                                                                  |                                                                                                                                                    |       | WATER  |           | SANITARY   |                  |      |                    | STORM |                |  |
| CURB FROM PROPERTY LINE 5m                                                          |                                                                                                                                                    |       |        |           |            |                  |      | PAVEMENT WIDTH 10m |       |                |  |
| HYDRO                                                                               | 75mm DB2                                                                                                                                           |       |        |           | U/G CONNEC | TION             |      | /                  |       |                |  |
| TELEPHONE                                                                           | 100mm DB                                                                                                                                           | 2     |        |           | U/G CONNEC | TION             |      | /                  |       |                |  |
| GAS                                                                                 | 42 PROP/P                                                                                                                                          | .E.   |        |           |            |                  |      |                    |       |                |  |
| Information Sheets: REF. DWGS. L&M ENGINEERING LTD. JOB. 1273-05-04 DWGS. (001-307) |                                                                                                                                                    |       |        |           |            |                  |      |                    |       |                |  |
| Comments:                                                                           | CS CURB STOP  CO CLEAN OUT  WATER SERVICE STORM SERVICE SANITARY SERVICE SANITARY SERVICE TELECOMMUNICASTIONS  TELECOMMUNICASTIONS  GAS ELECTRICAL |       |        |           |            |                  |      |                    |       |                |  |

THE INFORMATION CONTAINED HEREIN IS FOR INTERNAL USE ONLY.

NOT TO BE RELIED UPON UNLESS CONFIRMED BY THE SITE INSPECTION AND/OR INVESTIGATION

| SANITARY, STORM & WATER SERVICE INVERTS                                                                 | SANITARY | WATER   | STORM   |
|---------------------------------------------------------------------------------------------------------|----------|---------|---------|
| 1. Distance from San. M.H. <u>5088</u> toward San. M.H. <u>5090</u> to lot service connection point is: | 64m      | N/A     | N/A     |
| 1a.Distance from Stm. M.H. 3629 toward Stm. M.H. 3631 to lot service connection point is                | N/A      | N/A     | 67m     |
| 2. Main Size at connection point is                                                                     | 200mmØ   | 200mmØ  | 375mmØ  |
| 3. Invert of main at conn. stub point is                                                                | 718.90m  | 718.23m | 718.66m |
| 4. Invert at service end is                                                                             | 719.09m  | 719.14m | 719.14m |
| 5. Cover at property line in meters                                                                     | 2.50m    | 2.53m   | 2.45m   |
| 6. Survey DateMAY 2010 Book Ref.: 1273-05-03 By: Pierre Dorion                                          |          |         |         |
|                                                                                                         |          |         |         |
|                                                                                                         |          |         |         |
|                                                                                                         |          |         |         |
|                                                                                                         |          |         |         |
|                                                                                                         |          |         |         |
|                                                                                                         |          |         |         |
|                                                                                                         |          |         |         |
|                                                                                                         |          |         |         |
| SANITARY HISTORY:                                                                                       |          |         |         |
| DATE INSTALLED: AUGUST 2009                                                                             |          |         |         |
| INSTALLED BY: PROGRESSIVE CONTRACTORS LTD.                                                              |          |         |         |
|                                                                                                         |          |         |         |
|                                                                                                         |          |         |         |
|                                                                                                         |          |         |         |
|                                                                                                         |          |         |         |
|                                                                                                         |          |         |         |
|                                                                                                         |          |         |         |
|                                                                                                         |          |         |         |
|                                                                                                         |          |         |         |
| WATER HISTORY:                                                                                          |          |         |         |
| DATE INSTALLED: AUGUST 2009                                                                             |          |         |         |
| INSTALLED BY: PROGRESSIVE CONTRACTORS LTD.                                                              |          |         |         |
|                                                                                                         |          |         |         |
|                                                                                                         |          |         |         |
|                                                                                                         |          |         |         |
|                                                                                                         |          |         |         |
|                                                                                                         |          |         |         |
|                                                                                                         |          |         |         |
|                                                                                                         |          |         |         |
|                                                                                                         |          |         |         |
|                                                                                                         |          |         |         |
|                                                                                                         |          |         |         |
| STORM HISTORY:                                                                                          |          |         |         |
| DATE INSTALLED: AUGUST 2009                                                                             |          |         |         |
| INSTALLED BY: PROGRESSIVE CONTRACTORS LTD.                                                              |          |         |         |
|                                                                                                         |          |         |         |
|                                                                                                         |          |         |         |
|                                                                                                         |          |         |         |
|                                                                                                         |          |         |         |
|                                                                                                         |          |         |         |
|                                                                                                         |          |         |         |