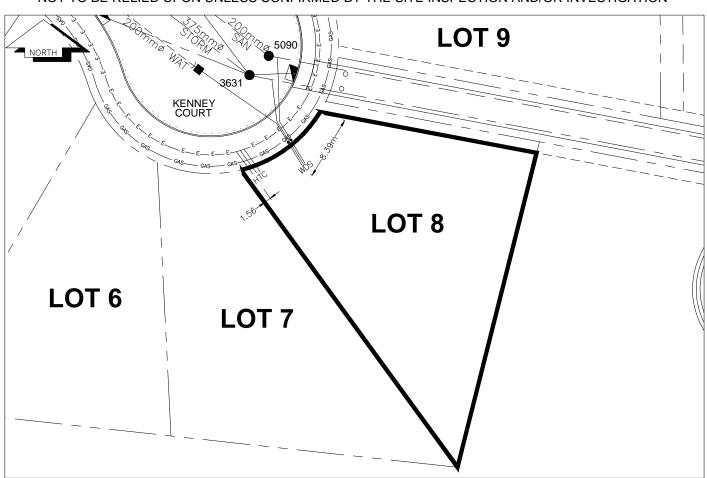

## City of Prince George HISTORY SHEET

| PID: <b>028110129</b> |                                                                                                                    |       |        |           | Sca          | le: 1:500 | )       |                |
|-----------------------|--------------------------------------------------------------------------------------------------------------------|-------|--------|-----------|--------------|-----------|---------|----------------|
| Legal: LOT 8          |                                                                                                                    |       |        |           | D.L          | .: 1600   | , 2003  | PLAN: BCP42930 |
| Address: 2585 Kenne   | ey Court                                                                                                           |       |        |           |              |           |         |                |
| Sanitary Connection:# |                                                                                                                    | SIZE: | 100mmØ | MATERIAL: | PVC          | INV.      | 718.81m | CONNECTED      |
| Water Connection:#    |                                                                                                                    | SIZE: | 19mmØ  | MATERIAL: | Copper       | INV.      | 718.73m |                |
| Storm Connection:#    |                                                                                                                    | SIZE  | 100mmØ | MATERIAL  | PVC          | INV.      | 718.73m | CONNECTED      |
| Cash Receipt No's:    |                                                                                                                    |       | WATER  |           | SANITARY     |           |         | STORM          |
| CURB FROM PROPE       | JRB FROM PROPERTY LINE 5m PAVEMENT WIDTH                                                                           |       |        |           | IT WIDTH 10m |           |         |                |
| HYDRO                 | 75mm DB2                                                                                                           |       |        |           | U/G CONNECT  | ION       |         |                |
| TELEPHONE             | 100mm DB2                                                                                                          |       |        |           | U/G CONNECT  | ION       | _/      |                |
| GAS                   | 42 PROP/P.E                                                                                                        |       |        |           |              |           |         |                |
| Information Sheets:   | ormation Sheets: REF. DWGS. L&M ENGINEERING LTD. JOB. 1273-05-04 DWGS. (001-307)                                   |       |        |           |              |           |         |                |
| Comments:             | CS CURB STOP WATER SERVICE THYDRO SERVICE GAS GAS CO CLEAN OUT SANITARY SERVICE TELECOMMUNICASTIONS E E ELECTRICAL |       |        |           |              |           |         |                |

THE INFORMATION CONTAINED HEREIN IS FOR INTERNAL USE ONLY.

NOT TO BE RELIED UPON UNLESS CONFIRMED BY THE SITE INSPECTION AND/OR INVESTIGATION

| SANITARY, STORM & WATER SERVICE INVERTS                                                                               | SANITARY | WATER   | STORM   |
|-----------------------------------------------------------------------------------------------------------------------|----------|---------|---------|
| 1. Distance from San. M.H. $\underline{5090}$ toward San. M.H. $\underline{5091}$ to lot service connection point is: | 1m       | N/A     | N/A     |
| 1a.Distance from Stm. M.H. 3631 toward Stm. M.H. 3632 to lot service connection point is                              | N/A      | N/A     | 3m      |
| 2. Main Size at connection point is                                                                                   | 200mmØ   | 200mmØ  | 375mmØ  |
| 3. Invert of main at conn. stub point is                                                                              | 718.43m  | 718.21m | 718.23m |
| 4. Invert at service end is                                                                                           | 718.81m  | 718.73m | 718.73m |
| 5. Cover at property line in meters                                                                                   | 2.43m    | 2.59m   | 2.51m   |
| 6. Survey DateMAY 2010 Book Ref.: 1273-05-03 By: Pierre Dorion                                                        |          |         |         |
|                                                                                                                       |          |         |         |
|                                                                                                                       |          |         |         |
|                                                                                                                       |          |         |         |
|                                                                                                                       |          |         |         |
|                                                                                                                       |          |         |         |
|                                                                                                                       |          |         |         |
|                                                                                                                       |          |         |         |
|                                                                                                                       |          |         |         |
| SANITARY HISTORY:                                                                                                     |          |         |         |
| DATE INSTALLED: AUGUST 2009                                                                                           |          |         |         |
| INSTALLED BY: PROGRESSIVE CONTRACTORS LTD.                                                                            |          |         |         |
|                                                                                                                       |          |         |         |
|                                                                                                                       |          |         |         |
|                                                                                                                       |          |         |         |
|                                                                                                                       |          |         |         |
|                                                                                                                       |          |         |         |
|                                                                                                                       |          |         |         |
|                                                                                                                       |          |         |         |
|                                                                                                                       |          |         |         |
| WATER HISTORY:                                                                                                        |          |         |         |
| DATE INSTALLED: AUGUST 2009                                                                                           |          |         |         |
| INSTALLED BY: PROGRESSIVE CONTRACTORS LTD.                                                                            |          |         |         |
| INSTALLED BY, I ROOKESSIVE CONTRACTORS ETD.                                                                           |          |         |         |
|                                                                                                                       |          |         |         |
|                                                                                                                       |          |         |         |
|                                                                                                                       |          |         |         |
| -                                                                                                                     |          |         |         |
|                                                                                                                       |          |         |         |
|                                                                                                                       |          |         |         |
|                                                                                                                       |          |         |         |
|                                                                                                                       |          |         |         |
|                                                                                                                       |          |         |         |
| STORM HISTORY:                                                                                                        |          |         |         |
| DATE INSTALLED: AUGUST 2009                                                                                           |          |         |         |
| INSTALLED BY: PROGRESSIVE CONTRACTORS LTD.                                                                            |          |         |         |
|                                                                                                                       |          |         |         |
|                                                                                                                       |          |         |         |
|                                                                                                                       |          |         |         |
|                                                                                                                       |          |         |         |
|                                                                                                                       |          |         |         |
|                                                                                                                       |          |         |         |