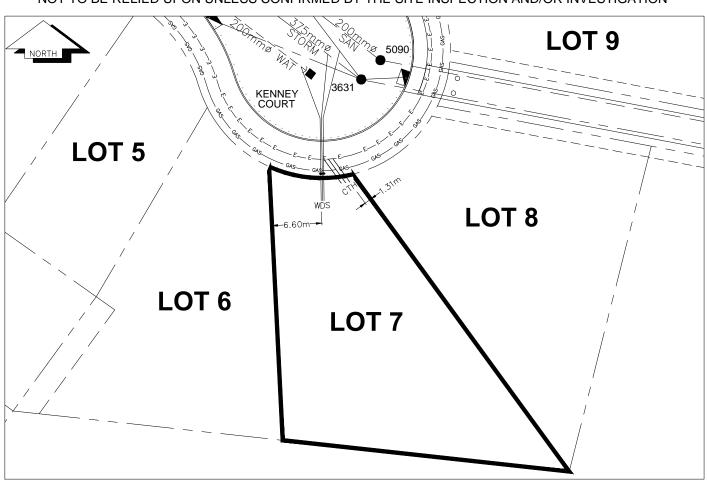

## City of Prince George HISTORY SHEET

| PID: <b>028110111</b> |               |                  |        |                                                 | Sc          | ale: 1:500 |                                    |          |                       |
|-----------------------|---------------|------------------|--------|-------------------------------------------------|-------------|------------|------------------------------------|----------|-----------------------|
| Legal: LOT 7          |               |                  |        |                                                 | D.l         | : 1600     |                                    | PLAN     | BCP42930              |
| Address: 2569 Kenn    | ey Court      |                  |        |                                                 |             |            |                                    |          |                       |
| Sanitary Connection:# |               | SIZE:            | 100mmØ | MATERIAL:                                       | PVC         | INV.       | 719.12m                            | CONN     | IECTED                |
| Water Connection:#    |               | SIZE:            | 19mmØ  | MATERIAL:                                       | Copper      | INV.       | 719.05m                            |          |                       |
| Storm Connection:#    |               | SIZE             | 100mmØ | MATERIAL                                        | PVC         | INV.       | 719.05m                            | CONN     | IECTED                |
| Cash Receipt No's:    | Receipt No's: |                  | WATER  | WATER SAN                                       |             | SANITARY   |                                    | STORM    |                       |
| CURB FROM PROPER      | TY LINE       | 5m               |        |                                                 |             |            | PAVEMEN                            | IT WIDTH | 10m                   |
| HYDRO                 | 75mm DB2      |                  |        |                                                 | U/G CONNECT | TION       | <u> </u>                           |          |                       |
| TELEPHONE             | 100mm DB2     |                  |        |                                                 | U/G CONNECT | TION       | <u> </u>                           |          |                       |
| GAS                   | 42 PROP/P.E   |                  |        |                                                 |             |            |                                    |          |                       |
| Information Sheets:   | RE            | F. DWGS.         |        | RING LTD. JOB.                                  |             | •          |                                    |          |                       |
| Comments:             | CS CUR        | B STOP<br>AN OUT |        | WATER SERVICE<br>STORM SERVICE<br>SANITARY SERV | ICE =       | _          | D SERVICE<br>SERVICE<br>OMMUNICAST | — GAS —  | — GAS<br>— ELECTRICAL |

THE INFORMATION CONTAINED HEREIN IS FOR INTERNAL USE ONLY.

NOT TO BE RELIED UPON UNLESS CONFIRMED BY THE SITE INSPECTION AND/OR INVESTIGATION

| SANITARY, STORM & WATER SERVICE INVERTS                                                                 | SANITARY | WATER   | STORM   |
|---------------------------------------------------------------------------------------------------------|----------|---------|---------|
| 1. Distance from San. M.H. <u>5088</u> toward San. M.H. <u>5090</u> to lot service connection point is: | 68m      | N/A     | N/A     |
| 1a.Distance from Stm. M.H. 3629 toward Stm. M.H. 3631 to lot service connection point is:               | N/A      | N/A     | 71m     |
| 2. Main Size at connection point is                                                                     | 200mmØ   | 200mmØ  | 375mmØ  |
| 3. Invert of main at conn. stub point is                                                                | 718.77m  | 718.28m | 718.56m |
| 4. Invert at service end is                                                                             | 719.12m  | 719.05m | 719.05m |
| 5. Cover at property line in meters                                                                     | 2.33m    | 2.48m   | 2.40m   |
| 6. Survey DateMAY 2010 Book Ref.:1273-05-03 By: Pierre Dorion                                           |          |         |         |
|                                                                                                         |          |         |         |
|                                                                                                         |          |         |         |
|                                                                                                         |          |         |         |
|                                                                                                         |          |         |         |
|                                                                                                         |          |         |         |
|                                                                                                         |          |         |         |
|                                                                                                         |          |         |         |
|                                                                                                         |          |         |         |
| SANITARY HISTORY:                                                                                       |          |         |         |
| DATE INSTALLED: AUGUST 2009                                                                             |          |         |         |
| INSTALLED BY: PROGRESSIVE CONTRACTORS LTD.                                                              |          | -       |         |
|                                                                                                         |          |         |         |
|                                                                                                         |          |         |         |
|                                                                                                         |          |         |         |
|                                                                                                         |          | -       |         |
|                                                                                                         |          |         |         |
|                                                                                                         |          |         |         |
|                                                                                                         |          |         |         |
|                                                                                                         |          |         |         |
| WATER HISTORY:                                                                                          |          |         |         |
| DATE INSTALLED: AUGUST 2009                                                                             |          |         |         |
| INSTALLED BY:PROGRESSIVE CONTRACTORS LTD.                                                               |          |         |         |
| INSTALLED BY: PROGRESSIVE CONTRACTORS LTD.                                                              |          |         |         |
|                                                                                                         |          |         |         |
|                                                                                                         |          |         |         |
|                                                                                                         |          |         |         |
|                                                                                                         |          |         |         |
|                                                                                                         |          |         |         |
|                                                                                                         |          |         |         |
|                                                                                                         |          |         |         |
|                                                                                                         |          |         |         |
|                                                                                                         |          |         |         |
| STORM HISTORY:                                                                                          |          |         |         |
| DATE INSTALLED: AUGUST 2009                                                                             |          |         |         |
| INSTALLED BY: PROGRESSIVE CONTRACTORS LTD.                                                              |          |         |         |
|                                                                                                         |          |         |         |
|                                                                                                         |          |         |         |
|                                                                                                         |          |         |         |
|                                                                                                         |          |         |         |
|                                                                                                         |          |         |         |