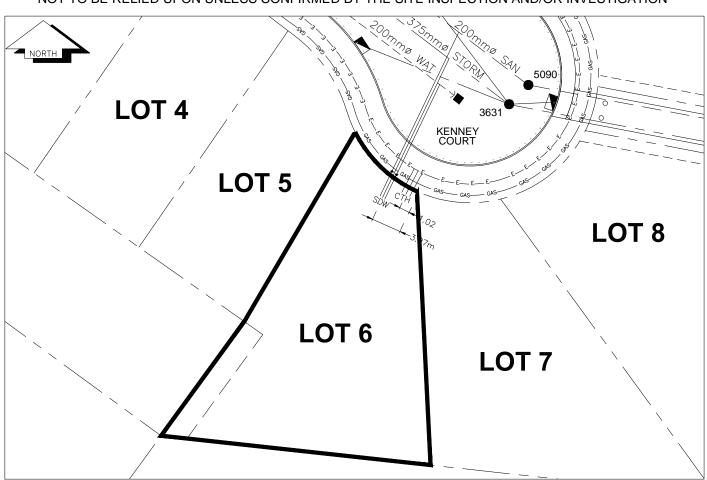

## City of Prince George HISTORY SHEET

| PID: <b>028110102</b>      |            |                     |             |                                                 | 5          | Scale: 1:500 |                                  |         |                       |
|----------------------------|------------|---------------------|-------------|-------------------------------------------------|------------|--------------|----------------------------------|---------|-----------------------|
| Legal: LOT 6               |            |                     |             |                                                 | [          | D.L.: 1600   |                                  | PLAN:   | BCP42930              |
| Address: 2553 Kenn         | ey Court   |                     |             |                                                 |            |              |                                  |         |                       |
| Sanitary Connection:#      |            | SIZE:               | 100mmØ      | MATERIAL:                                       | PVC        | INV.         | 719.22m                          | CONN    | ECTED                 |
| Water Connection:#         |            | SIZE:               | 19mmØ       | MATERIAL:                                       | Copper     | INV.         | 719.19m                          |         |                       |
| Storm Connection:#         |            | SIZE                | 100mmØ      | MATERIAL                                        | PVC        | INV.         | 719.19m                          | CONN    | ECTED                 |
| Cash Receipt No's:         |            |                     | WATER       |                                                 | SANITARY   | ,            |                                  | STORM   |                       |
| CURB FROM PROPERTY LINE 5m |            | 5m                  |             |                                                 |            |              | PAVEMENT WIDTH 10m               |         |                       |
| HYDRO                      | 75mm DB2   |                     |             |                                                 | U/G CONNE  | CTION        | /                                |         |                       |
| TELEPHONE                  | 100mm DB2  | 2                   |             |                                                 | U/G CONNE  | CTION        | /                                |         |                       |
| GAS                        | 42 PROP/P. | E.                  |             |                                                 |            |              |                                  |         |                       |
| Information Sheets:        | F          | REF. DWGS.          | L&M ENGINEE | RING LTD. JOB.                                  | 1273-05-04 | DWGS. (00    | 1-307)                           |         |                       |
| Comments:                  |            | IRB STOP<br>EAN OUT |             | WATER SERVICE<br>STORM SERVICE<br>SANITARY SERV | ICE        |              | SERVICE<br>SERVICE<br>OMMUNICAST | — GAS — | - GAS<br>- ELECTRICAL |

THE INFORMATION CONTAINED HEREIN IS FOR INTERNAL USE ONLY.

NOT TO BE RELIED UPON UNLESS CONFIRMED BY THE SITE INSPECTION AND/OR INVESTIGATION

| SANITARY, STORM & WATER SERVICE INVERTS                                                                               | SANITARY | WATER   | STORM   |
|-----------------------------------------------------------------------------------------------------------------------|----------|---------|---------|
| 1. Distance from San. M.H. $\underline{5088}$ toward San. M.H. $\underline{5090}$ to lot service connection point is: | 62m      | N/A     | N/A     |
| 1a.Distance from Stm. M.H. 3629 toward Stm. M.H. 3631 to lot service connection point is:                             | N/A      | N/A     | 66m     |
| 2. Main Size at connection point is                                                                                   | 200mmØ   | 200mmØ  | 375mmØ  |
| 3. Invert of main at conn. stub point is                                                                              | 718.97m  | 718.30m | 718.72m |
| 4. Invert at service end is                                                                                           | 719.22m  | 719.19m | 719.19m |
| 5. Cover at property line in meters                                                                                   | 2.48m    | 2.59m   | 2.51m   |
| 6. Survey DateMAY 2010 Book Ref.:1273-05-03 By: Pierre Dorion                                                         |          |         |         |
|                                                                                                                       |          |         |         |
|                                                                                                                       |          |         |         |
|                                                                                                                       |          |         |         |
|                                                                                                                       |          |         |         |
|                                                                                                                       |          |         |         |
|                                                                                                                       |          |         |         |
|                                                                                                                       |          |         |         |
|                                                                                                                       |          |         |         |
| SANITARY HISTORY:                                                                                                     |          |         |         |
| DATE INSTALLED: AUGUST 2009                                                                                           |          |         |         |
| INSTALLED BY: PROGRESSIVE CONTRACTORS LTD.                                                                            |          |         |         |
|                                                                                                                       |          |         |         |
|                                                                                                                       |          |         |         |
|                                                                                                                       |          |         |         |
|                                                                                                                       |          |         |         |
|                                                                                                                       |          |         |         |
|                                                                                                                       |          |         |         |
|                                                                                                                       |          |         |         |
|                                                                                                                       |          |         |         |
| WATER HIGTORY                                                                                                         |          |         |         |
| WATER HISTORY:                                                                                                        |          |         |         |
| DATE INSTALLED: AUGUST 2009                                                                                           |          |         |         |
| INSTALLED BY: PROGRESSIVE CONTRACTORS LTD.                                                                            |          |         |         |
|                                                                                                                       |          |         |         |
|                                                                                                                       |          |         |         |
|                                                                                                                       |          |         |         |
|                                                                                                                       |          |         |         |
|                                                                                                                       |          |         |         |
|                                                                                                                       |          |         |         |
|                                                                                                                       |          |         |         |
|                                                                                                                       |          |         |         |
|                                                                                                                       |          |         |         |
| STORM HISTORY:                                                                                                        |          |         |         |
|                                                                                                                       |          |         |         |
| DATE INSTALLED: AUGUST 2009                                                                                           |          |         |         |
| INSTALLED BY: PROGRESSIVE CONTRACTORS LTD.                                                                            |          |         |         |
|                                                                                                                       |          |         |         |
|                                                                                                                       |          |         |         |
|                                                                                                                       |          |         |         |
|                                                                                                                       |          |         |         |
|                                                                                                                       |          |         |         |
|                                                                                                                       |          |         |         |