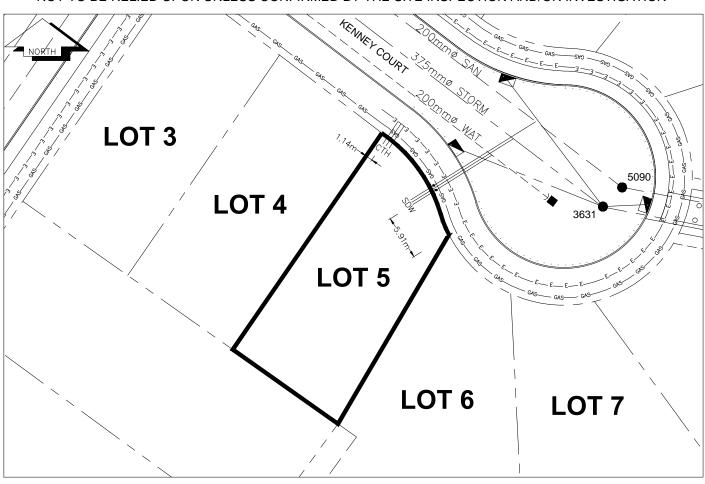

## City of Prince George HISTORY SHEET

| PID:             | 028110099                                                                        |                                                                                                                                                  |       |        |           | S          | Scale: 1:500 | )                  |       |          |
|------------------|----------------------------------------------------------------------------------|--------------------------------------------------------------------------------------------------------------------------------------------------|-------|--------|-----------|------------|--------------|--------------------|-------|----------|
| Legal:           | LOT 5                                                                            |                                                                                                                                                  |       |        |           | Г          | D.L.: 1600   |                    | PLAN: | BCP42930 |
| Address          | : 2537 Kenney                                                                    | Court                                                                                                                                            |       |        |           |            |              |                    |       |          |
| Sanitary         | Connection:#                                                                     |                                                                                                                                                  | SIZE: | 100mmØ | MATERIAL: | PVC        | INV.         | 719.32m            | CONNE | ECTED    |
| Water C          | onnection:#                                                                      |                                                                                                                                                  | SIZE: | 19mmØ  | MATERIAL: | Copper     | INV.         | 719.21m            |       |          |
| Storm C          | onnection:#                                                                      |                                                                                                                                                  | SIZE  | 100mmØ | MATERIAL  | PVC        | INV.         | 719.21m            | CONNE | ECTED    |
| Cash Re          | eceipt No's:                                                                     |                                                                                                                                                  |       | WATER  |           | SANITARY   | •            |                    | STORM |          |
| CURB FROM PROPER |                                                                                  | TY LINE 5m                                                                                                                                       |       |        |           |            |              | PAVEMENT WIDTH 10m |       |          |
| HYDRO            |                                                                                  | 75mm DB2                                                                                                                                         |       |        |           | U/G CONNEC | CTION        | _/                 |       |          |
| TELEPH           | IONE                                                                             | 100mm DB2                                                                                                                                        |       |        |           | U/G CONNEC | CTION        | _/                 |       |          |
| GAS              |                                                                                  | 42 PROP/P.E                                                                                                                                      | i.    |        |           |            |              |                    |       |          |
| Informati        | ormation Sheets: REF. DWGS. L&M ENGINEERING LTD. JOB. 1273-05-04 DWGS. (001-307) |                                                                                                                                                  |       |        |           |            |              |                    |       |          |
| Commer           | nts:                                                                             | CS CURB STOP  CO CLEAN OUT  WATER SERVICE STORM SERVICE SANITARY SERVICE SANITARY SERVICE TELECOMMUNICASTIONS  TELECOMMUNICASTIONS  E ELECTRICAL |       |        |           |            |              |                    |       |          |

THE INFORMATION CONTAINED HEREIN IS FOR INTERNAL USE ONLY.

NOT TO BE RELIED UPON UNLESS CONFIRMED BY THE SITE INSPECTION AND/OR INVESTIGATION

| SANITARY, STORM & WATER SERVICE INVERTS                                                                               | SANITARY | WATER   | STORM   |
|-----------------------------------------------------------------------------------------------------------------------|----------|---------|---------|
| 1. Distance from San. M.H. $\underline{5088}$ toward San. M.H. $\underline{5090}$ to lot service connection point is: | 58m      | N/A     | N/A     |
| 1a.Distance from Stm. M.H. 3629 toward Stm. M.H. 3631 to lot service connection point is:                             | N/A      | N/A     | 61m     |
| 2. Main Size at connection point is                                                                                   | 200mmØ   | 200mmØ  | 375mmØ  |
| 3. Invert of main at conn. stub point is                                                                              | 719.09m  | 718.65m | 718.82m |
| 4. Invert at service end is                                                                                           | 719.32m  | 719.21m | 719.21m |
| 5. Cover at property line in meters                                                                                   | 2.75m    | 2.94m   | 2.86m   |
| 6. Survey DateMAY 2010 Book Ref.: 1273-05-03 By: Pierre Dorion                                                        |          |         |         |
|                                                                                                                       |          |         |         |
|                                                                                                                       |          |         |         |
|                                                                                                                       |          |         |         |
|                                                                                                                       |          |         |         |
|                                                                                                                       |          |         |         |
|                                                                                                                       |          |         |         |
|                                                                                                                       |          |         |         |
|                                                                                                                       |          |         |         |
| SANITARY HISTORY:                                                                                                     |          |         |         |
| DATE INSTALLED: AUGUST 2009                                                                                           |          |         |         |
| INSTALLED BY: PROGRESSIVE CONTRACTORS LTD.                                                                            |          |         |         |
|                                                                                                                       |          |         |         |
|                                                                                                                       |          |         |         |
|                                                                                                                       |          |         |         |
|                                                                                                                       |          |         |         |
|                                                                                                                       |          |         |         |
|                                                                                                                       |          |         |         |
|                                                                                                                       |          |         |         |
|                                                                                                                       |          |         |         |
| WATER HISTORY:                                                                                                        |          |         |         |
| DATE INSTALLED: AUGUST 2009                                                                                           |          |         |         |
| INSTALLED BY: PROGRESSIVE CONTRACTORS LTD.                                                                            |          |         |         |
| INSTALLED BY, I ROOKESSIVE CONTRACTORS ETD.                                                                           |          |         |         |
|                                                                                                                       |          |         |         |
|                                                                                                                       |          |         |         |
|                                                                                                                       |          |         |         |
| -                                                                                                                     |          |         |         |
|                                                                                                                       |          |         |         |
|                                                                                                                       |          |         |         |
|                                                                                                                       |          |         |         |
|                                                                                                                       |          |         |         |
|                                                                                                                       |          |         |         |
| STORM HISTORY:                                                                                                        |          |         |         |
| DATE INSTALLED: AUGUST 2009                                                                                           |          |         |         |
| INSTALLED BY: PROGRESSIVE CONTRACTORS LTD.                                                                            |          |         |         |
|                                                                                                                       |          |         |         |
|                                                                                                                       |          |         |         |
|                                                                                                                       |          |         |         |
|                                                                                                                       |          |         |         |
|                                                                                                                       |          |         |         |
|                                                                                                                       |          |         |         |