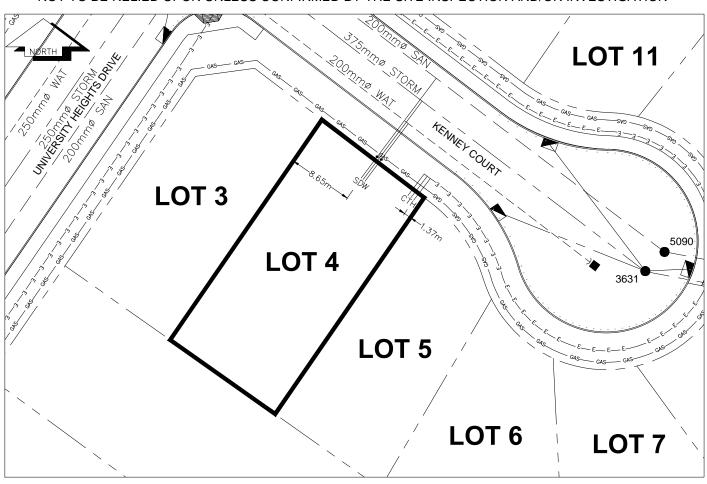

## City of Prince George HISTORY SHEET

| PID: <b>028110081</b> |           |                     |             |                                                 |           | Scale: | 1:500                   |                                  |                       |                       |
|-----------------------|-----------|---------------------|-------------|-------------------------------------------------|-----------|--------|-------------------------|----------------------------------|-----------------------|-----------------------|
| Legal: LOT 4          |           |                     |             |                                                 |           | D.L.:  | 1600                    |                                  | PLAN:                 | BCP42930              |
| Address: 2521 Kenn    | ey Court  |                     |             |                                                 |           |        |                         |                                  |                       |                       |
| Sanitary Connection:# |           | SIZE:               | 100mmØ      | MATERIAL:                                       | PVC       |        | INV.                    | 720.09m                          | CONN                  | ECTED                 |
| Water Connection:#    |           | SIZE:               | 19mmØ       | MATERIAL:                                       | Copper    |        | INV.                    | 719.77m                          |                       |                       |
| Storm Connection:#    |           | SIZE                | 100mmØ      | MATERIAL                                        | PVC       |        | INV.                    | 719.77m                          | CONN                  | ECTED                 |
| Cash Receipt No's:    |           |                     | WATER       |                                                 | SANITAR   | RY     |                         |                                  | STORM                 |                       |
| CURB FROM PROPER      | TY LINE   | 5m                  |             |                                                 |           |        |                         | PAVEMEN                          | IT WIDTH              | 10m                   |
| HYDRO                 | 75mm DB2  |                     |             |                                                 | U/G CONN  | ECTION | ٧                       | /                                |                       |                       |
| TELEPHONE             | 100mm DB2 | 2                   |             |                                                 | U/G CONN  | ECTION | ٧                       | /                                |                       |                       |
| GAS                   | 42 PROP/P | .E.                 |             |                                                 |           |        |                         |                                  |                       |                       |
| Information Sheets:   | F         | REF. DWGS.          | L&M ENGINEE | RING LTD. JOB.                                  | 1273-05-0 | 4 DWC  | 3S. (00                 | 1-307)                           |                       |                       |
| Comments:             |           | JRB STOP<br>EAN OUT |             | WATER SERVICE<br>STORM SERVICE<br>SANITARY SERV | ICE       | ===    | HYDRC<br>CABLE<br>TELEC | SERVICE<br>SERVICE<br>OMMUNICAST | — GAS —<br>IONS — E — | – GAS<br>– ELECTRICAL |

THE INFORMATION CONTAINED HEREIN IS FOR INTERNAL USE ONLY.

NOT TO BE RELIED UPON UNLESS CONFIRMED BY THE SITE INSPECTION AND/OR INVESTIGATION

| SANITARY, STORM & WATER SERVICE INVERTS                                                                 | SANITARY | WATER   | STORM   |
|---------------------------------------------------------------------------------------------------------|----------|---------|---------|
| 1. Distance from San. M.H. <u>5088</u> toward San. M.H. <u>5090</u> to lot service connection point is: | 36m      | N/A     | N/A     |
| 1a.Distance from Stm. M.H. 3629 toward Stm. M.H. 3631 to lot service connection point is:               | N/A      | N/A     | 39m     |
| 2. Main Size at connection point is                                                                     | 200mmØ   | 200mmØ  | 375mmØ  |
| 3. Invert of main at conn. stub point is                                                                | 719.81m  | 718.97m | 719.39m |
| 4. Invert at service end is                                                                             | 720.09m  | 719.77m | 719.77m |
| 5. Cover at property line in meters                                                                     | 2.50m    | 2.90m   | 2.82m   |
| 6. Survey DateMAY 2010 Book Ref.:1273-05-03 By: Pierre Dorion                                           |          |         |         |
|                                                                                                         |          |         |         |
|                                                                                                         |          |         |         |
|                                                                                                         |          |         |         |
|                                                                                                         |          |         |         |
|                                                                                                         |          |         |         |
|                                                                                                         |          |         |         |
|                                                                                                         |          |         |         |
|                                                                                                         |          |         |         |
| SANITARY HISTORY:                                                                                       |          |         |         |
| DATE INSTALLED: AUGUST 2009                                                                             |          |         |         |
| INSTALLED BY: PROGRESSIVE CONTRACTORS LTD.                                                              |          |         |         |
|                                                                                                         |          |         |         |
|                                                                                                         |          |         |         |
|                                                                                                         |          |         |         |
|                                                                                                         |          |         |         |
|                                                                                                         |          |         |         |
|                                                                                                         |          |         |         |
|                                                                                                         |          |         |         |
|                                                                                                         |          |         |         |
| WATER HISTORY:                                                                                          |          |         |         |
| DATE INSTALLED: AUGUST 2009                                                                             |          |         |         |
| INSTALLED BY: PROGRESSIVE CONTRACTORS LTD.                                                              |          |         |         |
| INSTALLED BY: PROGRESSIVE CONTRACTORS LTD.                                                              |          |         |         |
|                                                                                                         |          |         |         |
|                                                                                                         |          |         |         |
|                                                                                                         |          |         |         |
|                                                                                                         |          |         |         |
|                                                                                                         |          |         |         |
|                                                                                                         |          |         |         |
|                                                                                                         |          |         |         |
|                                                                                                         |          |         |         |
|                                                                                                         |          |         |         |
| STORM HISTORY:                                                                                          |          |         |         |
| DATE INSTALLED: AUGUST 2009                                                                             |          |         |         |
| INSTALLED BY: PROGRESSIVE CONTRACTORS LTD.                                                              |          |         |         |
|                                                                                                         |          |         |         |
|                                                                                                         |          |         |         |
|                                                                                                         |          |         |         |
|                                                                                                         |          |         |         |
|                                                                                                         |          |         |         |
|                                                                                                         |          |         |         |