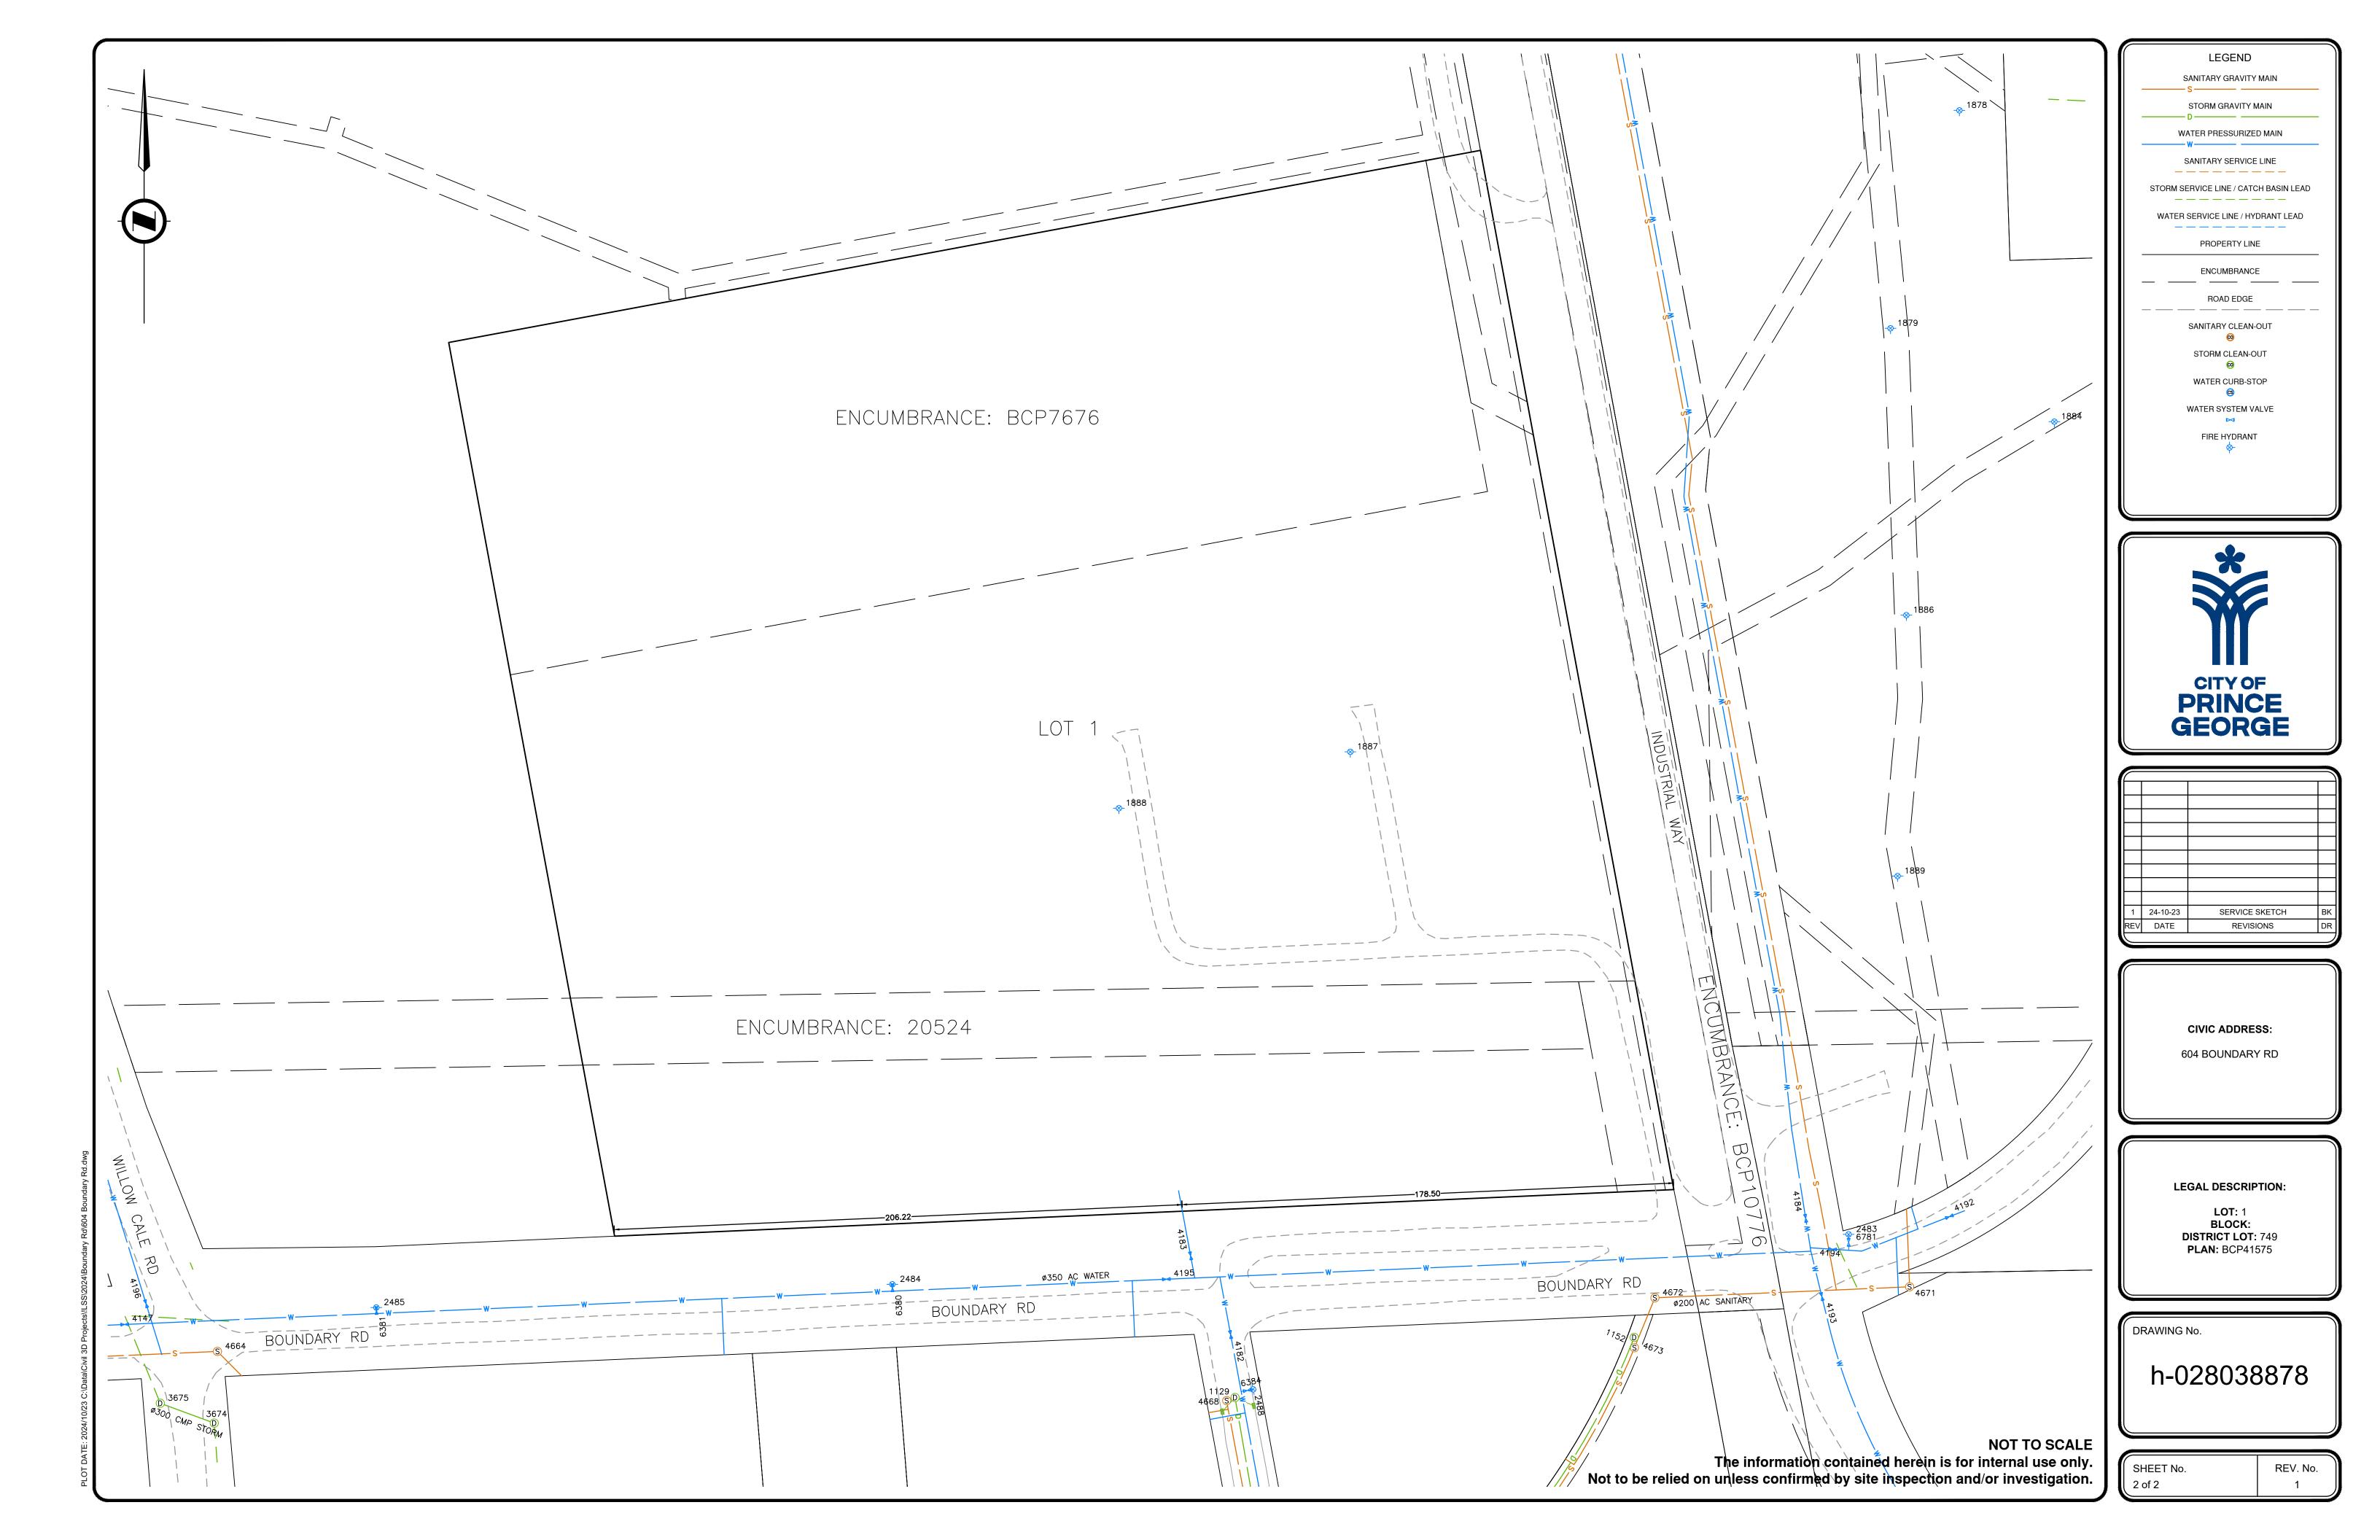

PID: 028038878

Civic Address: 604 BOUNDARY RD

Legal Description: Lot: 1 District Lot: 749 Plan: BCP41575

| Service Type | Diameter<br>(mm) | Material | Invert Elev @<br>Main (m) | Invert Elev @<br>Property Line (m) | Invert Elev @<br>Service End (m) | Distance into<br>Property (m) | Installation Date |
|--------------|------------------|----------|---------------------------|------------------------------------|----------------------------------|-------------------------------|-------------------|
| Sanitary     | N/A              | -        | -                         | -                                  | -                                | -                             | -                 |
| Water        | 150              | AC       | -                         | -                                  | -                                | -                             | JAN 1979          |
| Storm        | N/A              | -        | -                         | -                                  | -                                | -                             | -                 |

Comments:

Water Service is ~178.5m West from the South East corner of Lot 1.

NOT TO SCALE The information contained herein is for internal use only. Not to be relied on unless confirmed by site inspection and/or investigation.

SEE PAGE 2 FOR SKETCH.