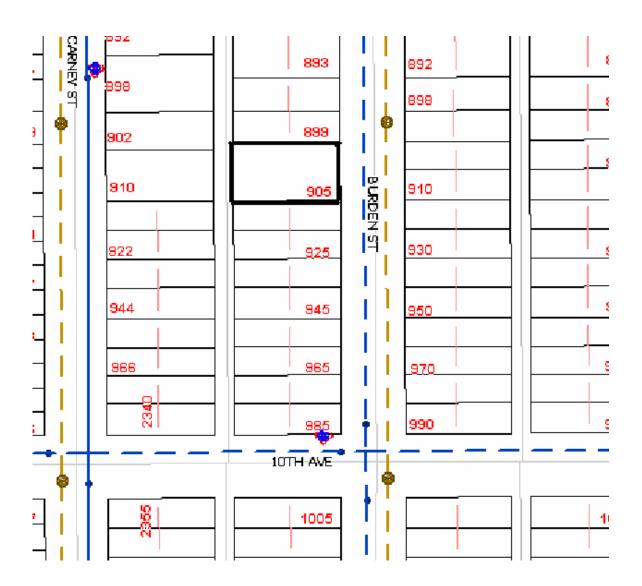

## **Lot Servicing**

905 BURDEN ST PID: 027997596

Lot: PCL A, Block: 81, Plan: 1268, DL: 343

| SERVICE  | SIZE    | ΜΑΙΕΡΙΔΙ | INSTALLED<br>DATE | LOCATION                            | DETAILS                    |
|----------|---------|----------|-------------------|-------------------------------------|----------------------------|
| WATER    | 20MM    | СП       | 01-Jan-1975       | FR SE COR BLD 13.106M E<br>3.657M S | CONNECTION<br>NUMBER 10079 |
| SANITARY | UNKNOWN | UNKNOWN  |                   | NO LOCATION                         | CONNECTION # 2200          |