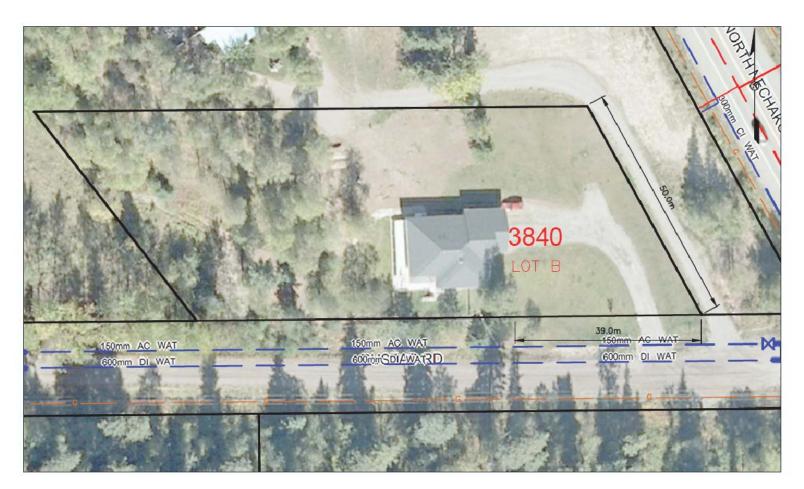

Sanitary 50.0 M N of S P/L

Water Connection #: Size: 25mm Material: CU Depth: Connected: Water 39.0M W of E P/L

Storm Connection #: Size: Material: Depth: Connected

Cash Receipt Nos: Water Sanitary Storm