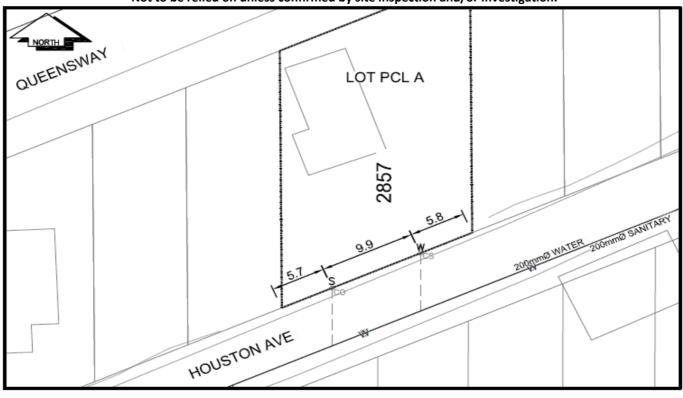

## City of Prince George **History Sheet**

| 027975398 | PID:   |
|-----------|--------|
|           | SD/MU: |
|           | WO:    |

Civic Address: 2857 Houston St

Legal Description: Lot: PCL A Block: 34 District Lot: 933 Plan: 727

| Service<br>Type | Diameter<br>(mm) | Material | Invert Elev<br>at main (m) | Invert Depth at property line (m) | Invert Elev at service end (m) | Distance into property (m) | Installation<br>Date |
|-----------------|------------------|----------|----------------------------|-----------------------------------|--------------------------------|----------------------------|----------------------|
| Sanitary        | 100mm            | PVC      | -                          | 2.13                              | -                              | -                          | September 1971       |
| Water           | 20mm             | Copper   | -                          | -                                 | -                              | -                          | January 1955         |
| Storm           | N/A              | N/A      | -                          | -                                 | -                              | -                          |                      |

| Service Connection Location     |      |                         |      |       | Storm (m) |
|---------------------------------|------|-------------------------|------|-------|-----------|
| Distance from downstream San MH | 2881 | towards upstream San MH | 3882 | 66.40 |           |
| Distance from downstream Stm MH | -    | towards upstream Stm MH | -    |       |           |

NOT TO SCALE The information contained herein is for internal use only. Not to be relied on unless confirmed by site inspection and/or investigation.