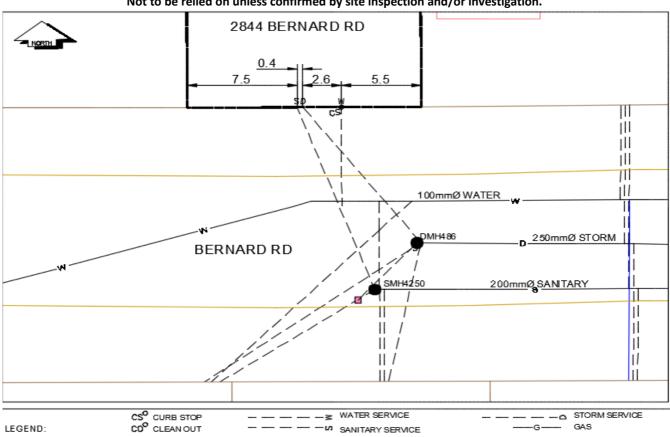

Civic Address: 2844 Bernard Rd

Legal Description: Lot: B District Lot: 754 Plan: BCP41536

| Service<br>Type | Diameter<br>(mm) | Material | Invert Elev<br>at main (m) | Invert Elev at property line (m) | Invert Elev at service end (m) | Distance into property (m) | Installation<br>Date |
|-----------------|------------------|----------|----------------------------|----------------------------------|--------------------------------|----------------------------|----------------------|
| Sanitary        | 100mm            | PVC      | -                          | -                                | -                              | -                          | -                    |
| Water           | 13mm             | Copper   | -                          | -                                | -                              | -                          |                      |
| Storm           | 100mm            | PVC      | -                          | -                                | -                              | -                          |                      |

| Service Connection Location                 | Sanitary (m) | Storm (m) |
|---------------------------------------------|--------------|-----------|
| Sanitary sewer service connected to SMH4250 | -            |           |
| Storm sewer service connected to DMH486     |              |           |

NOT TO SCALE The information contained herein is for internal use only. Not to be relied on unless confirmed by site inspection and/or investigation.