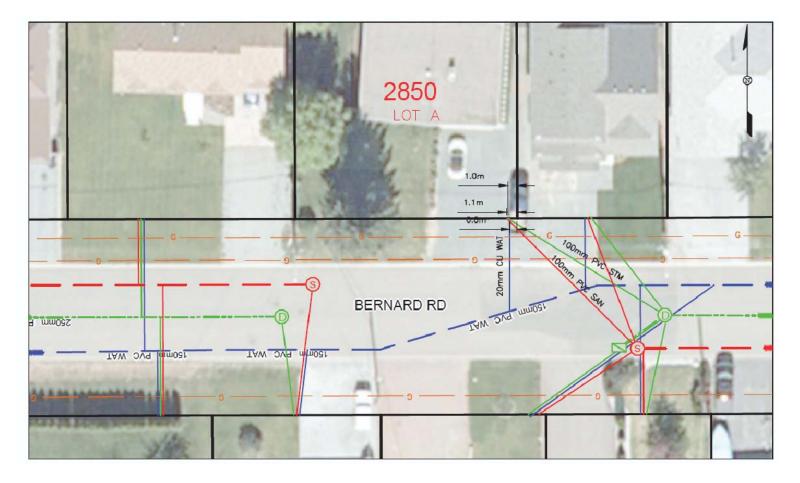

## City of Prince George HISTORY SHEET

| Installation Date: 27                                               | -OCT-1993                        |       |                | PID: 027 965 775 |          |       |            |  |
|---------------------------------------------------------------------|----------------------------------|-------|----------------|------------------|----------|-------|------------|--|
| Legal: Lot A                                                        | Blk:                             | I     | DL:            | 754              | pl: BCP4 |       | 1536       |  |
| Address: 2850<br>Fibreoptics                                        | BERNARD RD                       |       |                |                  | Dept     | h:    | Connected: |  |
| Sanitary Connection #: Size: $1.1M \text{ W of E P/L}$              |                                  | 100mm |                | Material: PVC    | Depth:   |       | Connected: |  |
| Water Connection #:                                                 | 0.8M W of E P/L                  | 20mm  |                | Material: CU     | Depth:   |       | Connected: |  |
| Storm Connection #:                                                 |                                  | 100mm |                | Material: PVC    | Depth:   |       | Connected  |  |
| Cash Receipt Nos:                                                   | Cash Receipt Nos: Water 11266    |       | Sanitary       |                  |          | Storm |            |  |
| Curb from Property Line<br>Shaw                                     |                                  |       | Pavement Width |                  |          |       |            |  |
| BC Hydro O/H<br>Telus O/H<br>Terasen Yes                            | U/G Connection<br>U/G Connection |       |                |                  |          |       |            |  |
| Information Sheets:<br>Comments: SAN DIFF OR CUT BELOW @ P/L 2.345m |                                  |       |                |                  |          |       |            |  |