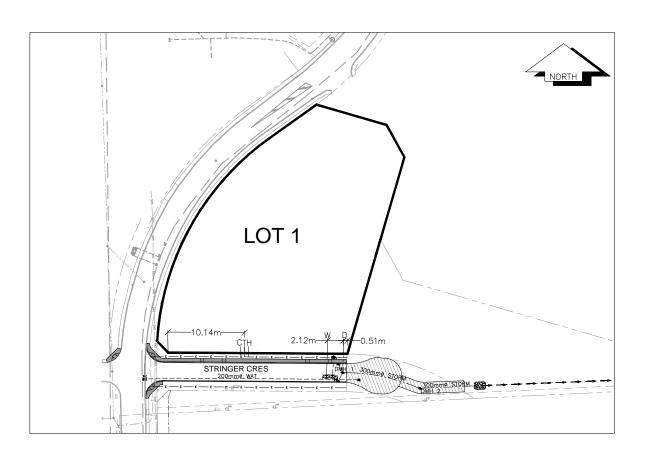

## City of Prince George HISTORY SHEET

| PID: <b>027961460</b>      |               |                        |        |                                                 | Sca            | ale: 1:2000 |                              |         |                                          |
|----------------------------|---------------|------------------------|--------|-------------------------------------------------|----------------|-------------|------------------------------|---------|------------------------------------------|
| Legal: LOT 1               |               |                        |        |                                                 | D.l            | : 753       |                              | PLAN:   | BCP41482                                 |
| Address: <b>5920 O'GRA</b> | DY RD         |                        |        |                                                 |                |             |                              |         |                                          |
| Sanitary Connection:#      |               | SIZE:                  | N/A    | MATERIAL:                                       | N/A            | INV. AT PL  | N/A                          |         |                                          |
| Water Connection:#         |               | SIZE:                  | 150mmØ | MATERIAL:                                       | PVC            | INV. AT P   | 648.64m                      |         |                                          |
| Storm Connection:#         |               | SIZE                   | 300mmØ | MATERIAL                                        | PVC            | INV. AT PL  | 648.96m                      | CONNE   | ECTED                                    |
| Cash Receipt No's:         | Receipt No's: |                        | WATER  |                                                 | SANITARY       |             | S                            | ΓORM    |                                          |
| CURB FROM PROPER           | TY LINE       | 5m                     |        |                                                 |                | P.          | AVEMENT W                    | /IDTH   | 10m                                      |
| HYDRO                      | 3 - 75mm      | DB2                    |        |                                                 | U/G CONNECT    | TION ~      | /                            |         |                                          |
| relephone .                | 2 - 100mr     | m DB2                  |        |                                                 | U/G CONNECT    | TION ~      | /                            |         |                                          |
| SHAW                       | 1 - 100mr     | m DB2                  |        |                                                 | U/G CONNECT    | TION ~      | /                            |         |                                          |
| nformation Sheets:         |               | REF. DWGS.             |        | RING LTD. JOB.                                  |                |             |                              |         |                                          |
| Comments:                  |               | CURB STOP<br>CLEAN OUT |        | WATER SERVICE<br>STORM SERVICE<br>SANITARY SERV | E<br>E<br>(ICE | _           | RVICE<br>VICE<br>UNICASTIONS | — GAS — | <ul><li>GAS</li><li>ELECTRICAL</li></ul> |

THE INFORMATION CONTAINED HEREIN IS FOR INTERNAL USE ONLY.

NOT TO BE RELIED UPON UNLESS CONFIRMED BY THE SITE INSPECTION AND/OR INVESTIGATION

| SANITARY, STORM & WATER SERVICE INVERTS                                                                 | SANITARY | WATER  | STORM   |  |
|---------------------------------------------------------------------------------------------------------|----------|--------|---------|--|
| 1. Distance from San. M.H. <u>N/A</u> toward San. M.H. <u>N/A</u> to lot service connection point is:   | N/A      | N/A    | N/A     |  |
| 1a.Distance from Stm. M.H. <u>DMH 1</u> toward Stm. M.H. <u>N/A</u> to lot service connection point is: | N/A      | N/A    | N/A     |  |
| 2. Main Size at connection point is                                                                     | N/A      | 200mmØ | 300mmØ  |  |
| 3. Invert of service at main conn. stub point is                                                        | N/A      | 648.71 | 648.77m |  |
| 4. Invert at service end is                                                                             | N/A      | 648.65 | 648.96m |  |
| 5. Cover at property line in meters                                                                     | N/A      | 3.07m  | 2.42m   |  |
| 6. Survey Date: OCT 2013 Book Ref.: 1390-01-04 By: L&M ENGINEERING LTD                                  |          |        |         |  |
|                                                                                                         |          |        |         |  |
|                                                                                                         |          |        |         |  |
|                                                                                                         |          |        |         |  |
|                                                                                                         |          |        |         |  |
|                                                                                                         |          |        |         |  |
|                                                                                                         |          |        |         |  |
|                                                                                                         |          |        |         |  |
|                                                                                                         |          |        |         |  |
| SANITARY HISTORY:                                                                                       |          |        |         |  |
| DATE INSTALLED: N/A                                                                                     |          |        |         |  |
| INSTALLED BY: N/A                                                                                       |          |        |         |  |
|                                                                                                         |          |        |         |  |
|                                                                                                         |          |        |         |  |
|                                                                                                         |          |        |         |  |
|                                                                                                         |          |        |         |  |
|                                                                                                         |          |        |         |  |
|                                                                                                         |          |        |         |  |
|                                                                                                         |          |        |         |  |
|                                                                                                         |          |        |         |  |
| WATER HISTORY:                                                                                          |          |        |         |  |
| DATE INSTALLED: AUGUST 2013                                                                             |          |        |         |  |
| INSTALLED BY: CAPCO                                                                                     |          |        |         |  |
|                                                                                                         |          |        |         |  |
|                                                                                                         |          |        |         |  |
|                                                                                                         |          |        |         |  |
|                                                                                                         |          |        |         |  |
|                                                                                                         |          |        |         |  |
|                                                                                                         |          |        |         |  |
|                                                                                                         |          |        |         |  |
|                                                                                                         |          |        |         |  |
|                                                                                                         |          |        |         |  |
|                                                                                                         |          |        |         |  |
| STORM HISTORY:                                                                                          |          |        |         |  |
| DATE INSTALLED: AUGUST 2013                                                                             |          |        |         |  |
| INSTALLED BY: CAPCO                                                                                     |          |        |         |  |
|                                                                                                         |          |        |         |  |
|                                                                                                         |          |        |         |  |
|                                                                                                         |          |        |         |  |
|                                                                                                         |          |        |         |  |
|                                                                                                         |          |        |         |  |
|                                                                                                         |          |        |         |  |