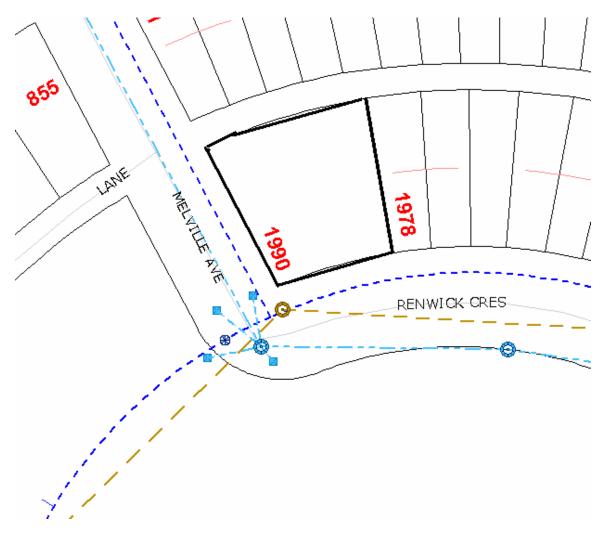

## **Lot Servicing**

1990 RENWICK CRES PID: 027960706

Lot: PCL A, Block: 123, Plan: 1268, DL: 343 (BB1085515)

| SERVICE  | SIZE    | MATERIAL | INSTALLED<br>DATE | LOCATION                                      | DETAILS                    |
|----------|---------|----------|-------------------|-----------------------------------------------|----------------------------|
| WATER    | 20MM    | CU       |                   | FR SE CORNER BLDG<br>11.58M S AND 2.438M<br>W | CASH RECEIPT<br>NUMBER 729 |
| SANITARY | UNKNOWN | UNKNOWN  |                   | 4.815M W OF SE COR PL                         | CLEANOUT 4.815MW<br>OF SE  |